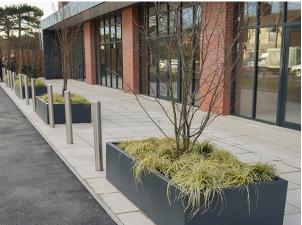

## **Aluminium Planter**

This minimal and modern Aluminium Planter is available in a range of standard heights and sizes as well as being easily manufactured to your bespoke needs.

Planters bring nature and colour to urban environments as well as offering pedestrian protection.

Requires minimal maintenance, available with removable liners and drainage holes, and powder coated in huge range of ral colours.

Manufactured to suit customer requirements

**TECHNICAL DRAWINGS AVAILABLE ON REQUEST** 