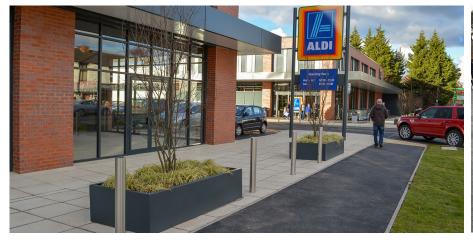

## **Aluminium Planter**

This minimal and modern Aluminium Planter is available in a range of standard heights and sizes as well as being easily manufactured to your bespoke needs.

Planters bring nature and colour to urban environments as well as offering pedestrian protection.

Requires minimal maintenance, available with removable liners and drainage holes, and powder coated in huge range of ral colours.

Manufactured to suit customer requirements

**TECHNICAL DRAWINGS AVAILABLE ON REQUEST** 