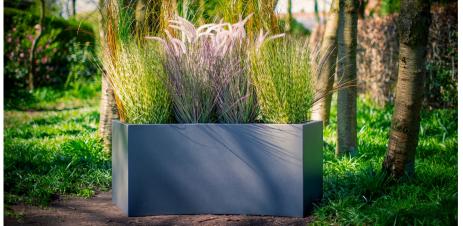

## **Arc Trough GRP Planter**

The Arc Trough planter will create a 4 metre circle when multiples are placed together.

Available in a variety of heights so that an exciting display of plants can be

The Arc Trough can be made into benches (as seen in images below). Perfect for communal seating areas or creating a cosy space.

Also available in any RAL colour matt, satin or gloss finishes. Available in 600mm and 800mm heights.

L: 1500mm x D: 500mm x H: 400mm