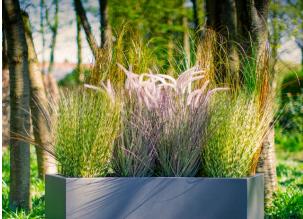

## **Arc Trough GRP Planter**

The Arc Trough planter will create a 4 metre circle when multiples are placed together.

Available in a variety of heights so that an exciting display of plants can be

The Arc Trough can be made into benches (as seen in images below). Perfect for communal seating areas or creating a cosy space.

Also available in any RAL colour matt, satin or gloss finishes. Available in 600mm and 800mm heights.

L: 1500mm x D: 500mm x H: 400mm