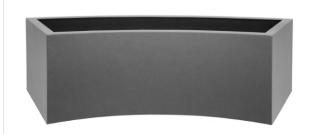

## **Arc Trough GRP Planter**

The Arc Trough planter will create a 4 metre circle when multiples are placed together.

Available in a variety of heights so that an exciting display of plants can be

The Arc Trough can be made into benches (as seen in images below). Perfect for communal seating areas or creating a cosy space.

Also available in any RAL colour matt, satin or gloss finishes. Available in 600mm and 800mm heights.

L: 1500mm x D: 500mm x H: 400mm