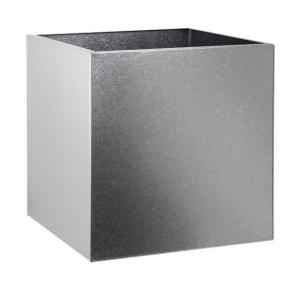

## **Cube Planter**

Cube Planters are a popular choice for exterior landscapes. They are a tough, resilient, stylish and low cost.

Cube Planters are lock formed together and made with drainage holes, therefore if you wish to use these indoors please ask for the planters to be sealed.

L: 300mm x D: 300mm x H: 300mm