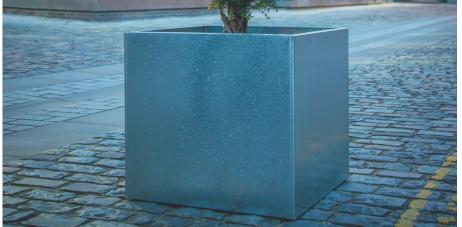

## **Cube Planter**

Cube Planters are a popular choice for exterior landscapes. They are a tough, resilient, stylish and low cost.

Cube Planters are lock formed together and made with drainage holes, therefore if you wish to use these indoors please ask for the planters to be sealed.

There are many standard sizes available, however for a little extra we can also make bespoke sizes.

Our Cube planters can also be powder coated in any RAL colour or provided in corten steel or stainless steel.