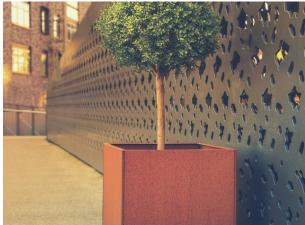

There are many standard sizes available, however for a little extra we can also make bespoke sizes.

Our Cube planters can also be powder coated in any RAL colour or provided in corten steel or stainless steel.