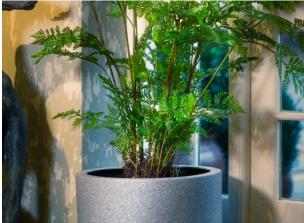

## **Derwent GRP Planter**

The Derwent Planter is a new organic shaped planter which looks stunning in a granite effect or black-stone effect finish. However, it also looks stylish in stone effect finishes and metallic finishes. Perfect for enhancing an entrance or doorway.

The Derwent is small enough to compliment an interior display, yet large enough to look stunning outdoors too, making it a perfect planter for any location.

Also available in any RAL colour matt, satin or gloss finishes.