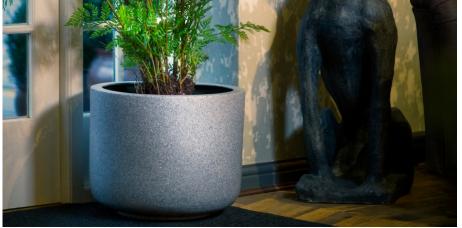

## **Derwent GRP Planter**

The Derwent Planter is a new organic shaped planter which looks stunning in a granite effect or black-stone effect finish. However, it also looks stylish in stone effect finishes and metallic finishes. Perfect for enhancing an entrance or doorway.

The Derwent is small enough to compliment an interior display, yet large enough to look stunning outdoors too, making it a perfect planter for any location.

Also available in any RAL colour matt, satin or gloss finishes.