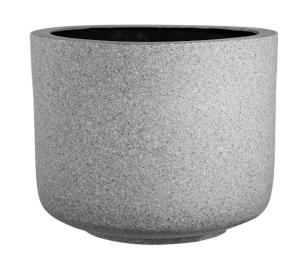

## **Derwent GRP Planter**

The Derwent Planter is a new organic shaped planter which looks stunning in a granite effect or black-stone effect finish. However, it also looks stylish in stone effect finishes and metallic finishes. Perfect for enhancing an entrance or doorway.

L: 500mm x D: 500mm x H: 400mm