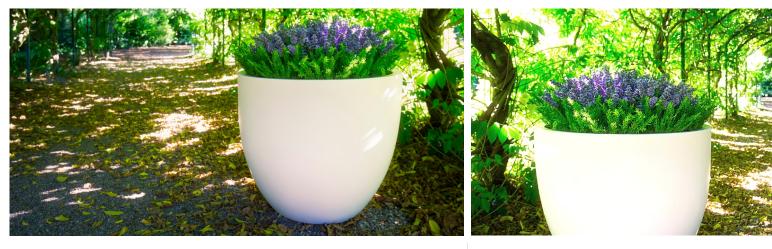

## Drawbell GRP Planter

The Drawbell Planter is an elegant shaped planter which equally suits a traditional or contemporary garden. Perfect to enhance an entrance on its own or as a pair and large enough to work as a feature pot in a small garden.

This planter looks stunning in granite effects, perfect for that modern, country look. Small enough for seasonal planting yet large enough for a small shrub.

Also available in any RAL colour matt, satin or gloss finishes. L: 700mm x D: 700mm x H: 600mm