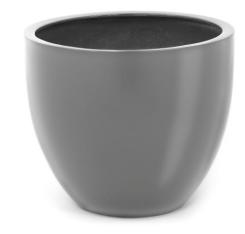

## Drawbell GRP Planter

The Drawbell Planter is an elegant shaped planter which equally suits a traditional or contemporary garden. Perfect to enhance an entrance on its own or as a pair and large enough to work as a feature pot in a small garden.

This planter looks stunning in granite effects, perfect for that modern, country look. Small enough for seasonal planting yet large enough for a small shrub.

Also available in any RAL colour matt, satin or gloss finishes. L: 700mm x D: 700mm x H: 600mm