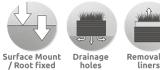

## **Materials, Finishes & Options**

**GRP (Glass Reinforced Plastic)** Available in huge range of finishes A small selection of options below; for further details visit our **materiality page >>** 

**Fixtures** This product can be customised with a range of optional fixtures. If you have any futher bespoke requirements **get in touch**, our sales team will be happy to help.

Drainage holes

www.baileystreetscene.co.uk