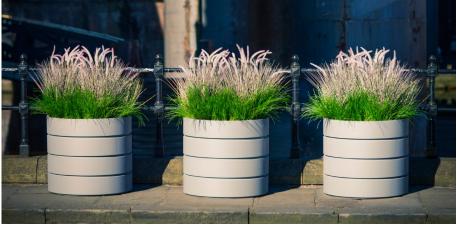

## Modular Drum GRP Planter

The Modular Drum Planter is a mix between industrial and modern, it can be used in diverse surroundings. Available in a wide variety of sizes, each module is made of 200mm high increments, making it possible to have an extensive amount of heights.

Available in any granite effect, all RAL colours matt, satin or gloss and metallic finishes.

L: 500mm x D: 500mm x H: 400mm