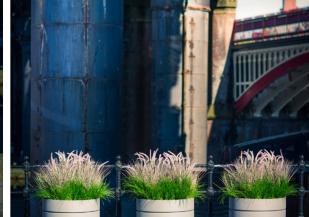

## Modular Drum GRP Planter

The Modular Drum Planter is a mix between industrial and modern, it can be used in diverse surroundings. Available in a wide variety of sizes, each module is made of 200mm high increments, making it possible to have an extensive amount of heights.

Available in any granite effect, all RAL colours matt, satin or gloss and metallic finishes.

L: 500mm x D: 500mm x H: 400mm