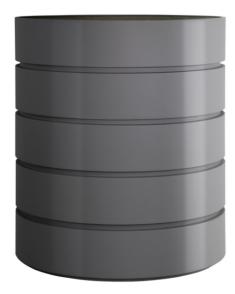

## Modular Drum GRP Planter

The Modular Drum Planter is a mix between industrial and modern, it can be used in diverse surroundings. Available in a wide variety of sizes, each module is made of 200mm high increments, making it possible to have an extensive amount of heights.

Available in any granite effect, all RAL colours matt, satin or gloss and metallic finishes.

L: 500mm x D: 500mm x H: 400mm