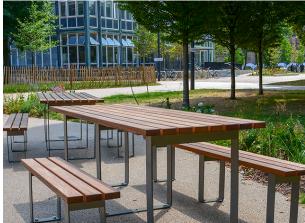

## **Brunswick Picnic Set**

Making up the two-piece Brunswick range along with the bench, the surface mounted Brunswick Picnic Set is manufactured from mild steel and then hot dipped galvanised to BS EN ISO 1461:2009. Clad in timber slats, treated with an external stain to increase the lifespan of the timbers, making this a really popular outdoor eating and meeting place - especially in schools and parks.

Outdoor eating is becoming a more popular social event. This isn't just an outdoor eating area, to many who use it, it's a meeting place.

Wheelchair Accessible version available.

Table - L: 2340mm x D: 825mm x H: 800mm Bench - L: 2340mm x D: 300mm x H: 470mm