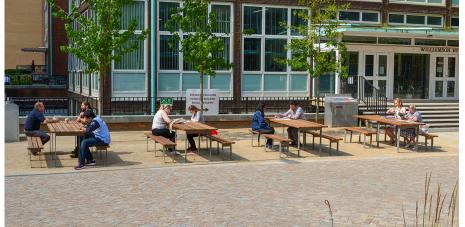

## **Brunswick Picnic Set**

Making up the two-piece Brunswick range along with the bench, the surface mounted Brunswick Picnic Set is manufactured from mild steel and then hot dipped galvanised to BS EN ISO 1461:2009. Clad in timber slats, treated with an external stain to increase the lifespan of the timbers, making this a really popular outdoor eating and meeting place - especially in schools and parks.

Outdoor eating is becoming a more popular social event. This isn't just an outdoor eating area, to many who use it, it's a meeting place.

Wheelchair Accessible version available.

Table - L: 2340mm x D: 825mm x H: 800mm Bench - L: 2340mm x D: 300mm x H: 470mm