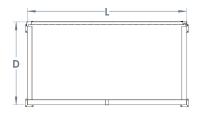

## Options

Pair of Treated Redwood timber clad gates to front - £1,395.00 Pair of Mesh clad gates to front - £895.00 Extra Over for Powder Coating - Price on application - £0.00 Iroko Timber Cladding - Price on application - £0.00 Douglas Fir Timber Cladding - Price on application - £0.00 L: 5000mm x D: 3100mm x H: 2150mm