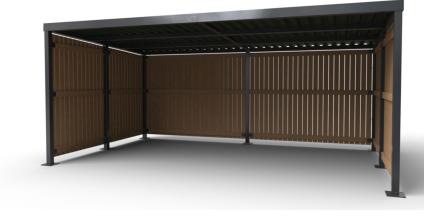

## **Deacon Senior 5mtr**

The Deacon Senior 5mtr Shelter is part of a range of shelters that offer a wide range of uses. From cycle storage to bin storage or as a smoking/vaping/waiting shelter this is a simple and modest shelter that is hard to beat on value.

The steel framework is hot dipped galvanised as standard to BSEN ISO 1461:2009 and can also be powder coated in any standard RAL colour if required. The timber cladding as standard is Treated Redwood; other materials available are Douglas fir or Iroko Hardwood. The Deacon Senior comes complete with Aluminium Flashings to all sides and can also incorporate guttering to the rear. This Shelter can be easily extended in 5mtr bays, and if you require custom sizes we offer a bespoke version.

## Options

Pair of Treated Redwood timber clad gates to front - £1,395.00 Pair of Mesh clad gates to front - £895.00 Extra Over for Powder Coating - Price on application - £0.00 Iroko Timber Cladding - Price on application - £0.00 Douglas Fir Timber Cladding - Price on application - £0.00 L: 5000mm x D: 3100mm x H: 2150mm