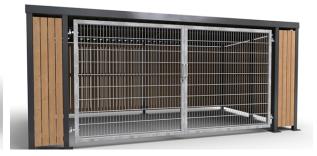

## Options

Pair of Treated Redwood timber clad gates to front - £1,395.00 Pair of Mesh clad gates to front - £895.00 Extra Over for Powder Coating - Price on application - £0.00 Iroko Timber Cladding - Price on application - £0.00 Douglas Fir Timber Cladding - Price on application - £0.00 L: 5000mm x D: 3100mm x H: 2150mm