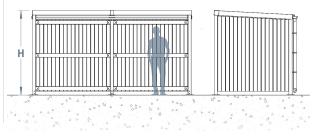

## Options

Pair of Treated Redwood timber clad gates to front - £1,395.00 Pair of Mesh clad gates to front - £895.00 Extra Over for Powder Coating - Price on application - £0.00 Iroko Timber Cladding - Price on application - £0.00 Douglas Fir Timber Cladding - Price on application - £0.00 L: 5000mm x D: 3100mm x H: 2150mm