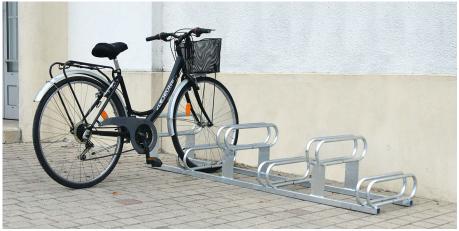

## 6 Space High Low Cycle Stand

If you want a cycle stand which provides optimum use of space then this is a great choice. The 6 Space High Low Cycle Stand allows access from both sides to ensure the handlebars do not entangle, and it comes galvanised as standard with optional powder coated finish in our range of RAL colours, and has excellent wheel grip too.

This cycle stand gives the safety and security that cycle users are looking for, whilst you are providing an attractive, durable product to offer just that. There is a real need for outdoor spaces to provide the products to ensure increased security for cycle owners, and the 6 Space High Low Cycle Stand allows you to do this.