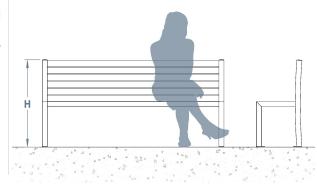

## +44(0)1625 855 900

enquiries@baileystreetscene.co.uk www.baileystreetscene.co.uk





### Anti Vandal Steel Seat

Supremely fit-for-purpose and increasingly popular, the Anti Vandal Steel Seat does exactly what it says: provides vandal resistant seating that is suitable for high-risk public areas. It would be criminal not to consider this as a superb hard-wearing street seat.

Powder coated to most BS or RAL colours, this seat is manufactured from steel and then hot dipped galvanised as standard and surface fixed, the Anti Vandal Steel Seat has a robust construction which means that it's ideal for areas where traditional timber seats are subject to vandalism or damage.

L: 1800mm x D: 450mm x H: 860mm





# **Steel**Available in the options below; for further details on our **steel** visit our **materiality page >>**

# Standard

Galvanised Powder coated







### Materials, Finishes & Options Colours

Available in a huge range of RAL colours.

Our most popular colours are;









Fixtures
This Product can be customised with a range of optional fixtures. If you have any futher bespoke requirements get in touch, our sales team will be happy to help.









Anti-skate studs

Surface mount Bench/Seat / Root fixed