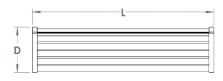

## +44(0)1625 855 900

enquiries@baileystreetscene.co.uk www.baileystreetscene.co.uk





### Anti Vandal Steel Seat

Supremely fit-for-purpose and increasingly popular, the Anti Vandal Steel Seat does exactly what it says: provides vandal resistant seating that is suitable for high-risk public areas. It would be criminal not to consider this as a superb hard-wearing street seat.

Powder coated to most BS or RAL colours, this seat is manufactured from steel and then hot dipped galvanised as standard and surface fixed, the Anti Vandal Steel Seat has a robust construction which means that it's ideal for areas where traditional timber seats are subject to vandalism or damage.

L: 1800mm x D: 450mm x H: 860mm





# **Steel**Available in the options below; for further details on our **steel** visit our **materiality page >>**

# Standard

Galvanised Powder coated







### Materials, Finishes & Options Colours

Available in a huge range of RAL colours.

Our most popular colours are;









Fixtures
This Product can be customised with a range of optional fixtures. If you have any futher bespoke requirements get in touch, our sales team will be happy to help.









Anti-skate studs

Surface mount Bench/Seat / Root fixed