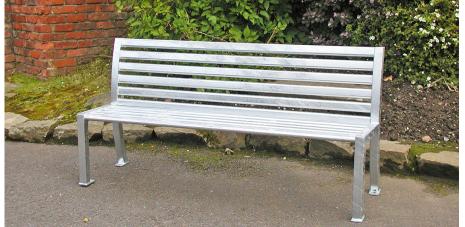

### Anti Vandal Steel Seat

Supremely fit-for-purpose and increasingly popular, the Anti Vandal Steel Seat does exactly what it says: provides vandal resistant seating that is suitable for high-risk public areas. It would be criminal not to consider this as a superb hard-wearing street seat.

Powder coated to most BS or RAL colours, this seat is manufactured from steel and then hot dipped galvanised as standard and surface fixed, the Anti Vandal Steel Seat has a robust construction which means that it's ideal for areas where traditional timber seats are subject to vandalism or damage.