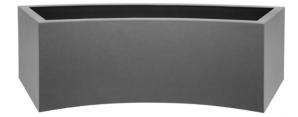

## Arc Trough GRP Planter

The Arc Trough planter will create a 4 metre circle when multiples are placed together.

Available in a variety of heights so that an exciting display of plants can be created.

The Arc Trough can be made into benches (as seen in images below). Perfect for communal seating areas or creating a cosy space.

Also available in any RAL colour matt, satin or gloss finishes. Available in 600mm and 800mm heights.

L: 1500mm x D: 500mm x H: 400mm