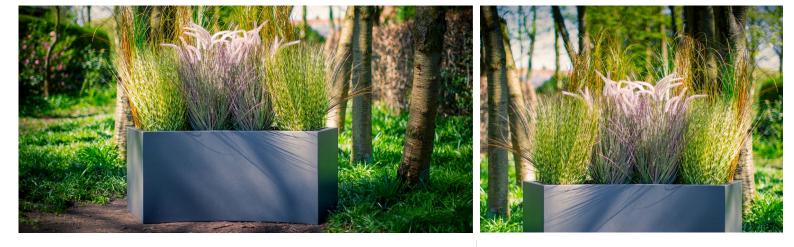

## Arc Trough GRP Planter

The Arc Trough planter will create a 4 metre circle when multiples are placed together.

Available in a variety of heights so that an exciting display of plants can be created.

The Arc Trough can be made into benches (as seen in images below). Perfect for communal seating areas or creating a cosy space.

Also available in any RAL colour matt, satin or gloss finishes. Available in 600mm and 800mm heights.

L: 1500mm x D: 500mm x H: 400mm