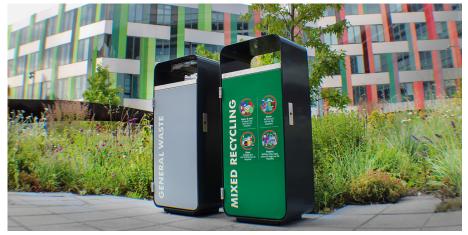

## **Ascot Litter Bin**

If you're looking for a smart, practical litter solution then the Ascot Litter Bin is an excellent choice. Manufactured from 3CR12 stainless steel then powder coated and clad in hard wearing timbers as standard, but also available with powder coated steel doors or our NEW charred timber option for a sleek, stylish finish. This comes with a capacity of 135 litres complete with galvanised steel liner.

The surface mounted Ascot Litter Bin features a stylish flat covered top and comes complete with laser cut lettering and coloured panel and stainless-steel strip to door top too. A recycling version and an ashtray are optional extras.

L: 660mm x D: 400mm x H: 1085mm x Capacity: 135L