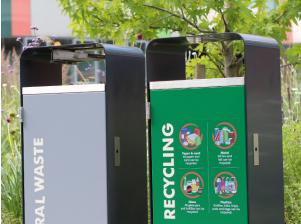

## **Ascot Litter Bin**

If you're looking for a smart, practical litter solution then the Ascot Litter Bin is an excellent choice. Manufactured from 3CR12 stainless steel then powder coated and clad in hard wearing timbers as standard, but also available with powder coated steel doors or our NEW charred timber option for a sleek, stylish finish. This comes with a capacity of 135 litres complete with galvanised steel liner.

The surface mounted Ascot Litter Bin features a stylish flat covered top and comes complete with laser cut lettering and coloured panel and stainless-steel strip to door top too. A recycling version and an ashtray are optional extras.