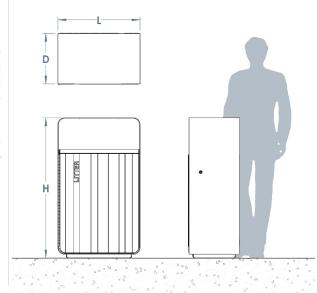

4(0)1625 855 900

enquiries@baileystreetscene.co.uk www.baileystreetscene.co.uk





## **Ascot Litter Bin**

If you're looking for a smart, practical litter solution then the Ascot Litter Bin is an excellent choice. Manufactured from 3CR12 stainless steel then powder coated and clad in hard wearing timbers as standard, but also available with powder coated steel doors or our NEW charred timber option for a sleek, stylish finish. This comes with a capacity of 135 litres complete with galvanised steel liner.

The surface mounted Ascot Litter Bin features a stylish flat covered top and comes complete with laser cut lettering and coloured panel and stainless-steel strip to door top too. A recycling version and an ashtray are optional extras.

L: 660mm x D: 400mm x H: 1085mm x Capacity: 135L



## Litter Bin Body Available in the options below; for further details on visit our materiality page >>





Custom Colours available

## Materials, Finishes & Options

**Door Cladding**Available in the options below;
for further details speak to our sales team >>>







**Fixtures**This product can be customised with a range of optional fixtures. If you have any futher bespoke requirements **get in touch**, our sales team will be happy to help.





Lettering





Custom decals

Surface Mount / Root fixed