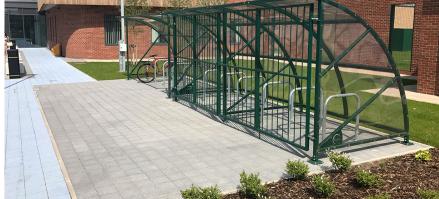

## **Bromley Cycle Shelter With Gates**

**Steel** Available in the options below; for further details on our **steel** visit our **materiality page >>** 

Premium

Powder coated

Standard

Galvanised

When you are on a tight budget but you cannot compromise on quality, coverage or security, the Bromley Cycle Shelter with Gates is the ideal solution. The Gated Bromley provides secure parking for 10 cycles, and can be available with an integral bike rack.

Available as a standalone shelter or extendable by 4 metre units to suit your requirements, the gates are constructed from box section steel and 15mm steel infill bars, whilst the steel frame is hot dipped galvanised to BS EN ISO 1461, can be powder coated, and clad with 10 year UV stable PETG sheeting. PETG end panels are also available.

L: 4100mm x H: 2100mm x Roof Coverage: 2210mm

Materials, Finishes & Options