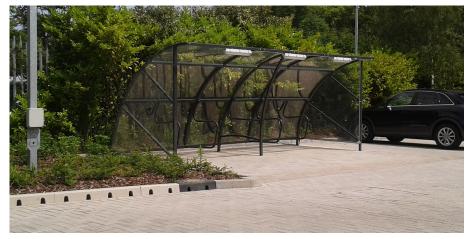

## **Bromley Cycle Shelter**

Absolutely perfect for when you are on a tight budget but you cannot compromise on quality, coverage or security, the Bromley Cycle Shelter is a great ideal option. This cycle shelter provides secure parking for 10 cycles, available with an integral cycle rack, and is available as a standalone shelter or extendable by 4 metre units to suit your requirements.

The steel frame is hot dipped galvanised to BS EN ISO 1461, can be powder coated, and clad with UV stable clear PET sheeting. PETG end panels are also available, and this shelter is now available in grade 304 stainless steel or 316 stainless steel for more aggressive environments such as industrial or coastal areas, with a brushed satin finish.