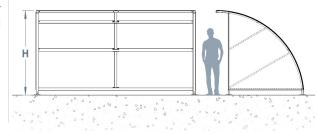

All our shelters can be manufactured to be BREEAM compliant.

L: 4100mm x H: 2100mm x Roof Coverage: 2210mm