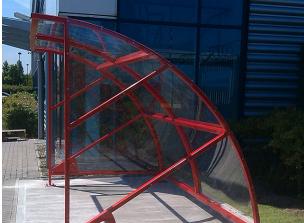

The steel frame is hot dipped galvanised to BS EN ISO 1461, can be powder coated, and clad with UV stable clear PET sheeting. PETG end panels are also available, and this shelter is now available in grade 304 stainless steel or 316 stainless steel for more aggressive environments such as industrial or coastal areas, with a brushed satin finish.