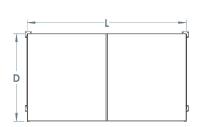

All our shelters can be manufactured to be BREEAM compliant.

L: 4100mm x H: 2100mm x Roof Coverage: 2210mm