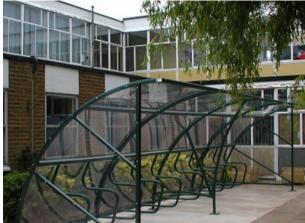

## 8M Bromley Cycle Shelter

Absolutely perfect for when you are on a tight budget but you cannot compromise on quality, coverage or security, the 8M Bromley Cycle Shelter is a great solution. This cycle shelter provides secure parking for 20 cycles, available with an integral cycle rack, and is available as a standalone shelter or extendable by 4 metre units to suit your requirements.