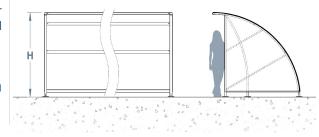

All our shelters can be manufactured to be BREEAM compliant.

L: 8200mm x H: 2100mm x Roof Coverage: 2210mm