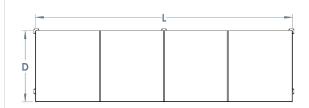

All our shelters can be manufactured to be BREEAM compliant.

L: 8200mm x H: 2100mm x Roof Coverage: 2210mm