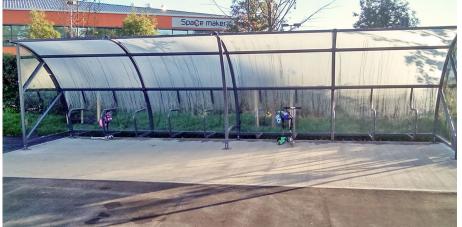

## 8M Bromley Cycle Shelter

Absolutely perfect for when you are on a tight budget but you cannot compromise on quality, coverage or security, the 8M Bromley Cycle Shelter is a great solution. This cycle shelter provides secure parking for 20 cycles, available with an integral cycle rack, and is available as a standalone shelter or extendable by 4 metre units to suit your requirements.

All our shelters can be manufactured to be BREEAM compliant.

L: 8200mm x H: 2100mm x Roof Coverage: 2210mm