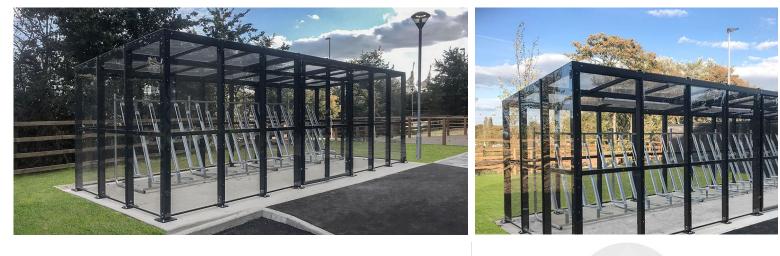

## **Chichester Shelter**

Manufactured from powder coated steel box section and clad in 4mm PET Plastic, UV stable, scratch resistant and typical light transmittance is 80-88%

Surface fixed with base plates. Optional ground fixing.

Angled roof for rainwater run off.

Doors with handles for easy access

Ideal for semi-vertical cycle stands

Storage for bikes that is protected from the elements Manufactured to suit customer requirements