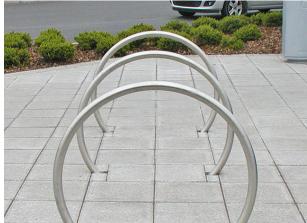

## Circular Cycle Stand

The surface mounted Circular Cycle Stand is manufactured from 60mm diameter mild steel, and comes galvanised as standard. For more aggressive environments such as industrial or coastal areas, it's also available in grade 304 or 316 stainless steel. With a brushed satin finish as standard, bright polished finish and powder coated finish options also available. Mid-rail available.

H: 825mm x D: 1000mm x Dia: 60mm

**TECHNICAL DRAWINGS AVAILABLE ON** REQUEST

PLEASE CONTACT **OUR SALES TEAM** 