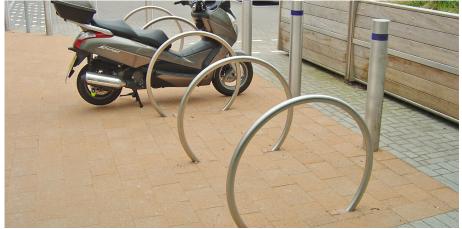

## Circular Cycle Stand

The surface mounted Circular Cycle Stand is manufactured from 60mm diameter mild steel, and comes galvanised as standard. For more aggressive environments such as industrial or coastal areas, it's also available in grade 304 or 316 stainless steel. With a brushed satin finish as standard, bright polished finish and powder coated finish options also available. Mid-rail available.

H: 825mm x D: 1000mm x Dia: 60mm

**TECHNICAL DRAWINGS AVAILABLE ON** REQUEST

PLEASE CONTACT **OUR SALES TEAM** 