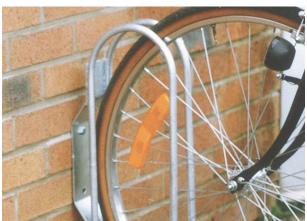

## Cycle Clamp

A popular and extremely cost-effective way of accommodating cycles and mountain bikes due to its 50mm tyre width, the Cycle Clamp is a wall or post mounted cycle clamp that is now available with a pivoting bracket. Constructed from solid round bars with a galvanised finish (fixing bolts not included).

D: 50mm

**TECHNICAL DRAWINGS AVAILABLE ON** REQUEST

PLEASE CONTACT **OUR SALES TEAM** 