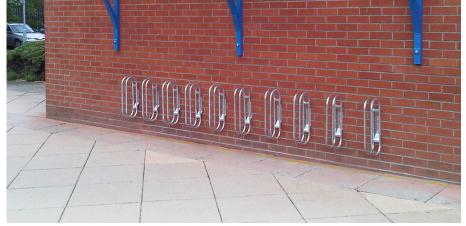

## Cycle Clamp

A popular and extremely cost-effective way of accommodating cycles and mountain bikes due to its 50mm tyre width, the Cycle Clamp is a wall or post mounted cycle clamp that is now available with a pivoting bracket. Constructed from solid round bars with a galvanised finish (fixing bolts not included).

This cycle user needs a secure area to store their cycles: and will be providing this through this durable product which offers just that. There is a real need for outdoor spaces to provide the areas and products to ensure increased security for cycle owners, and this Cycle Clamp allows you to do this.