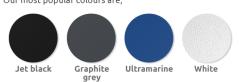

## Colours

Available in a huge range of **RAL** colours. Our most popular colours are;