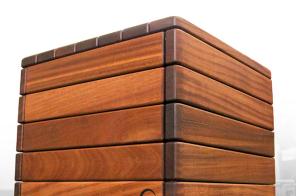

It features a steel frame clad in treated hardwood timber on 5 faces.

This cube comes in a variety of timber options to give you the finish your outdoor space wants and deserves. The Deacon's practicality and durability make it ideal for high footfall, heavy use areas.