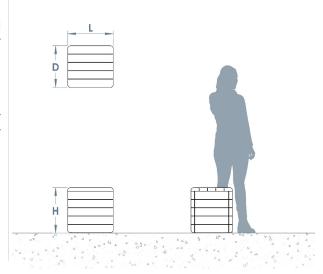

## +44(0)1625 855 900

enquiries@baileystreetscene.co.uk www.baileystreetscene.co.uk





## **Deacon Cube**

The Deacon Cube is the latest addition to the Deacon Range, it's a solid and simplistic design that is suited for most urban environments, in particular Educational and Health institutes.

It features a steel frame clad in treated hardwood timber on 5 faces.

This cube comes in a variety of timber options to give you the finish your outdoor space wants and deserves. The Deacon's practicality and durability make it ideal for high footfall, heavy use areas.

Surface mounted.

L: 560mm x D:560mm x H: 450mm



## Materials, Finishes & Options

Fixtures
This Product can be customised with a range of optional fixtures. If you have any futher bespoke requirements get in touch, our sales team will be happy to help.

**Timber**Available in the options below; for further details on our **timber** visit our **materiality page** >>

















Surface mount Bench/Seat / Root fixed