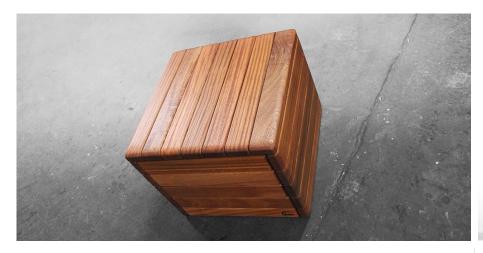

## **Deacon Cube**

The Deacon Cube is the latest addition to the Deacon Range, it's a solid and simplistic design that is suited for most urban environments, in particular Educational and Health institutes.

It features a steel frame clad in treated hardwood timber on 5 faces.

This cube comes in a variety of timber options to give you the finish your outdoor space wants and deserves. The Deacon's practicality and durability make it ideal for high footfall, heavy use areas.