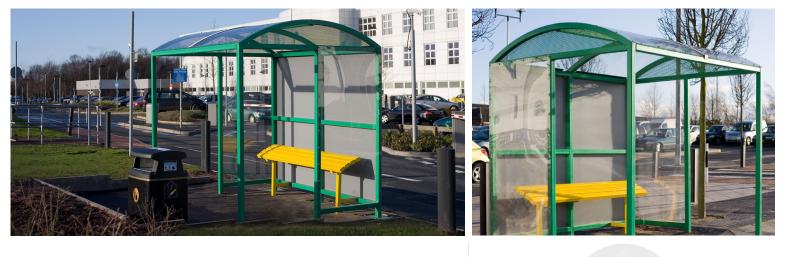

## **Dudley Smoking Shelter**

If you're on the look-out for an aesthetically pleasing smoking shelter with a classic design, the Dudley Smoking Shelter is a great option. Especially as it can be manufactured to suit your specific requirements.

The steel frame is galvanised and can be powder coated in a range of RAL colours. Cladding is 4mm PET clear view as standard. Roof end sections are perforated steel to allow greater air flow, and an extension unit available. Optional seating and cigarette bins are available, too. This shelter offer smokers protection from the wind and rain whilst at the same time complementing the landscape surrounding any building.

All our Shelters can be manufactured to be BREEAM compliant. L: 2500mm x D: 2100mm x H: 2100mm

**TECHNICAL** DRAWINGS **AVAILABLE ON** REQUEST