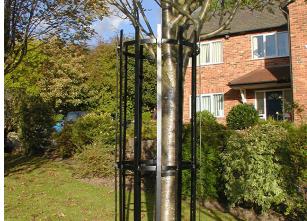

## **Economy Steel Tree Guards**

Giving superb value-for-money protection for your trees, the Economy Steel Tree Guards are root fixed tree guards with bow shaped top. Flexibility comes from these guards being available in two diameters - 250mm diameter (one piece) or 450mm diameter (2 piece).

These tree guards are galvanised finish as standard or galvanised and painted in one of our RAL colours, making these an excellent budget tree protection option for your outside space.

Dia: 250mm / 450mm x H: 1500mm / 1800mm