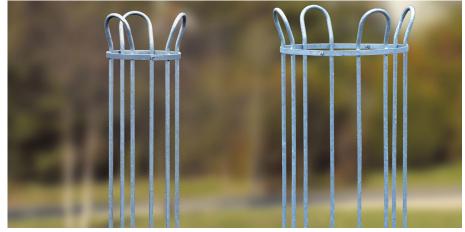

## **Economy Steel Tree Guards**

Giving superb value-for-money protection for your trees, the Economy Steel Tree Guards are root fixed tree guards with bow shaped top. Flexibility comes from these guards being available in two diameters - 250mm diameter (one piece) or 450mm diameter (2 piece).

These tree guards are galvanised finish as standard or galvanised and painted in one of our RAL colours, making these an excellent budget tree protection option for your outside space.

Dia: 250mm / 450mm x H: 1500mm / 1800mm