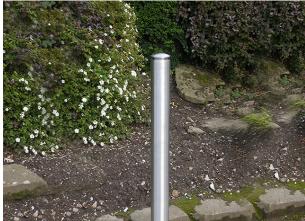

## Feature Top Stainless Steel Bollard

Main body grade 304 or 316 stainless steel for more aggressive environments, such as industrial or coastal areas, the Feature Top Stainless Steel Bollard is a great choice for anyone looking for a hard-wearing, contemporary looking bollard.

With a brushed satin finish with a deep groove and semi-dome feature top, this is a root fixed bollard but comes with the option of being surface mounted. It gives a clean look to any outdoor landscape, and it's suited to a range of applications such as pedestrian walkways and protected parking areas.

H: 1200mm x Dia: 101mm

**TECHNICAL DRAWINGS AVAILABLE ON** REQUEST

PLEASE CONTACT **OUR SALES TEAM** 