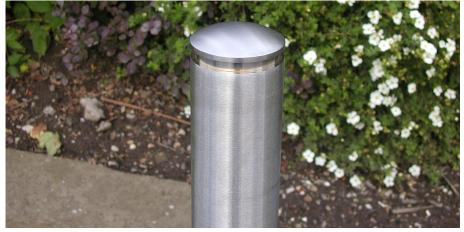

## Feature Top Stainless Steel Bollard

Main body grade 304 or 316 stainless steel for more aggressive environments, such as industrial or coastal areas, the Feature Top Stainless Steel Bollard is a great choice for anyone looking for a hard-wearing, contemporary looking bollard.

With a brushed satin finish with a deep groove and semi-dome feature top, this is a root fixed bollard but comes with the option of being surface mounted. It gives a clean look to any outdoor landscape, and it's suited to a range of applications such as pedestrian walkways and protected parking areas.

H: 1200mm x Dia: 101mm

**TECHNICAL DRAWINGS AVAILABLE ON** REQUEST

PLEASE CONTACT **OUR SALES TEAM** 