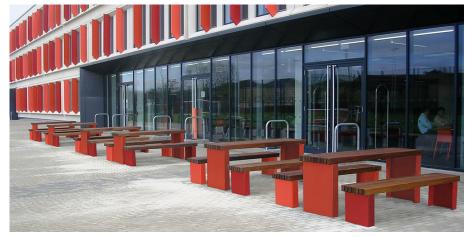

## **Holgate Picnic Set**

The Holgate Picnic Set is part of the Holgate street furniture range and helps to create an attractive outdoor space - ideally suited to public parks and educational establishments, although it can be used in a variety of outdoor public spaces.

The Holgate Picnic Set is manufactured from 5mm mild steel and then hot dipped galvanised to BS EN ISO 1461:2009. Clad in timber slats, the picnic set is treated with an external stain to increase the lifespan of the timbers, the bench is surface mounted and can be powder coated to most BS or RAL colours.