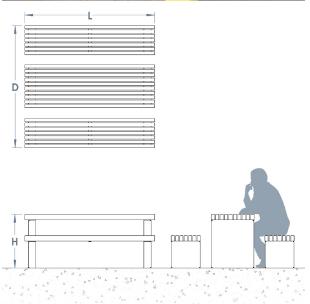

> Table - L: 1800mm x D: 600mm x H: 745mm Bench - L: 1800mm x D: 475mm x H: 450mm