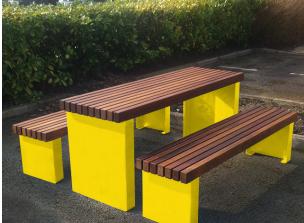

## **Holgate Picnic Set**

The Holgate Picnic Set is part of the Holgate street furniture range and helps to create an attractive outdoor space - ideally suited to public parks and educational establishments, although it can be used in a variety of outdoor public spaces.

The Holgate Picnic Set is manufactured from 5mm mild steel and then hot dipped galvanised to BS EN ISO 1461:2009. Clad in timber slats, the picnic set is treated with an external stain to increase the lifespan of the timbers, the bench is surface mounted and can be powder coated to most BS or RAL colours.