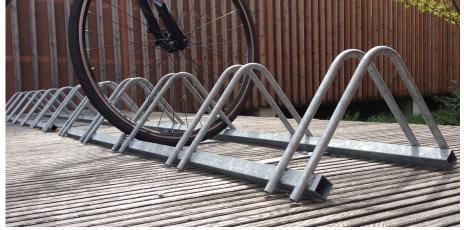

### Infinite Modular Cycle Stand

If you want a durable, cost-efficient cycle stand, then the Infinite Modular Cycle Stand is a great solution to your cycle storage requirements. The 3-space standard module can be infinitely extended using additional 2-space modules as required, giving you continuity of look and feel within your outdoor or sheltered space.

The Infinite Modular Cycle Stand is surface mounted and manufactured from mild steel and then galvanised. Horizontal rails are 35mm with 16mm diameter stand in tubes, and there is a space of 50mm which allows all types of bikes to be used.