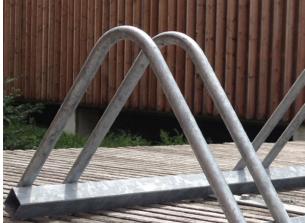

The Infinite Modular Cycle Stand is surface mounted and manufactured from mild steel and then galvanised. Horizontal rails are 35mm with 16mm diameter stand in tubes, and there is a space of 50mm which allows all types of bikes to be used.