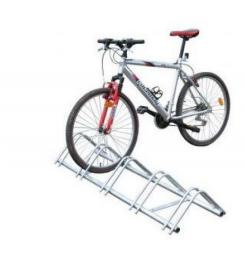

### Infinite Modular Cycle Stand

If you want a durable, cost-efficient cycle stand, then the Infinite Modular Cycle Stand is a great solution to your cycle storage requirements. The 3-space standard module can be infinitely extended using additional 2-space modules as required, giving you continuity of look and feel within your outdoor or sheltered space.

The Infinite Modular Cycle Stand is surface mounted and manufactured from mild steel and then galvanised. Horizontal rails are 35mm with 16mm diameter stand in tubes, and there is a space of 50mm which allows all types of bikes to be used.