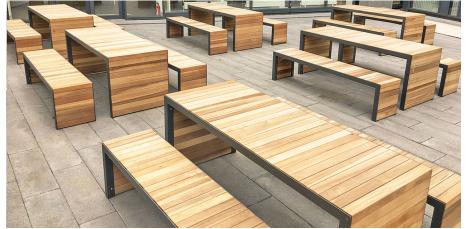

## **Linares Picnic Set**

Named after the Andalucian city, our new Linares Range offers both a stylish and classical look, perfect if you want to add a touch of elegance to your outdoor space. The Linares Picnic Set combines the Linares table and benches or seats to create a simple yet bold look.

It comes with a welded steel frame construction which is clad with timber slats, and is available in either hardwood or softwood variations, bringing a touch of the Mediterranean to your outdoor environment.