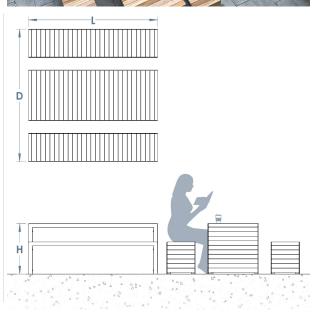

## +44(0)1625 855 900

enquiries@baileystreetscene.co.uk www.baileystreetscene.co.uk





## **Linares Picnic Set**

Named after the Andalucian city, our new Linares Range offers both a stylish and classical look, perfect if you want to add a touch of elegance to your outdoor space. The Linares Picnic Set combines the Linares table and benches or seats to create a simple yet bold look.

It comes with a welded steel frame construction which is clad with timber slats, and is available in either hardwood or softwood variations, bringing a touch of the Mediterranean to your outdoor environment.

L: 2040mm x D: 1900mm x H: 800mm



## **Steel**Available in the options below; for further details on our **steel** visit our **materiality page >>**







## Materials, Finishes & Options

**Timber**Available in the options below; for further details on our **timber** visit our **materiality page** >>







Silver grey

**Fixtures**This Product can be customised with a range of optional fixtures. If you have any futher bespoke requirements **get in touch**, our sales team will be happy to help.







Anti-skate studs

Surface mount / Root fixed