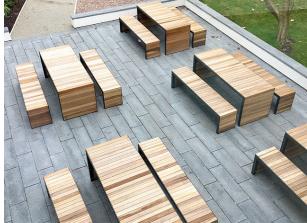

## **Linares Picnic Set**

Named after the Andalucian city, our new Linares Range offers both a stylish and classical look, perfect if you want to add a touch of elegance to your outdoor space. The Linares Picnic Set combines the Linares table and benches or seats to create a simple yet bold look.

It comes with a welded steel frame construction which is clad with timber slats, and is available in either hardwood or softwood variations, bringing a touch of the Mediterranean to your outdoor environment.