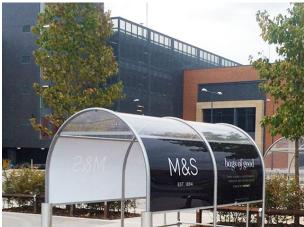

## **Longbridge Trolley Bay**

Both stylish and versatile, the Longbridge Trolley Bay is one of the UK's favourite retail park choices. That's because it is easily modified to make ideal smoking and cycle shelters which have become a popular installation within many high-profile companies along with many other independent retailers.

The single and double bay trolley shelters feature an aluminium framed external shell with UV stable polycarbonate roof and side panels providing durable fade and impact resistance.

The contemporary curved structure includes internal fitted protective barriers to reduce the risk of impact damage, giving you a trolley bay that looks great in any outdoor environment.

Features: Aluminium Frame Polycarbonate Roof and side panels Cw Internal Protection Barriers. Surface Mounted.

L: 4013mm x D: 2200mm x H: 2420mm

**TECHNICAL DRAWINGS AVAILABLE ON** REQUEST

PLEASE CONTACT **OUR SALES TEAM** 