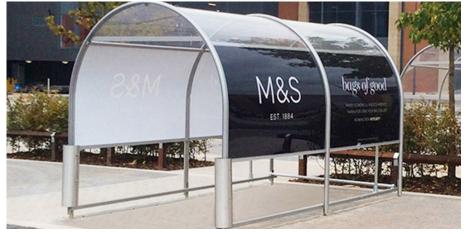

## **Longbridge Trolley Bay**

Both stylish and versatile, the Longbridge Trolley Bay is one of the UK's favourite retail park choices. That's because it is easily modified to make ideal smoking and cycle shelters which have become a popular installation within many high-profile companies along with many other independent retailers.

The single and double bay trolley shelters feature an aluminium framed external shell with UV stable polycarbonate roof and side panels providing durable fade and impact resistance.

The contemporary curved structure includes internal fitted protective barriers to reduce the risk of impact damage, giving you a trolley bay that looks great in any outdoor environment.

Features: Aluminium Frame Polycarbonate Roof and side panels Cw Internal Protection Barriers. Surface Mounted.

L: 4013mm x D: 2200mm x H: 2420mm

**TECHNICAL DRAWINGS AVAILABLE ON** REQUEST

PLEASE CONTACT **OUR SALES TEAM** 