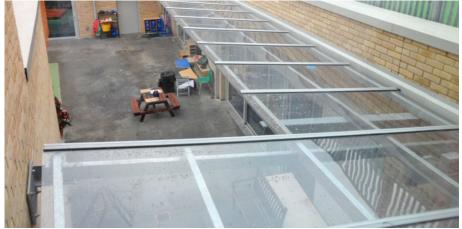

## **Moreland Canopy**

The Moreland Canopy is a truly versatile wall mounted canopy and is available in standard modules from stock, or as a tailored unit to suit your requirements. It can be installed for a variety of applications including covered walkways, cycle parking and motorcycle parking. This canopy gives clear access and is ideal for situations where floor space is restricted.

Manufactured from a mild steel frame, hot dipped galvanised as standard and can be powder coated in a wide range of RAL or BS colours. The roof is clad with UV stable PET Sheeting

Manufactured to suit customer requirements