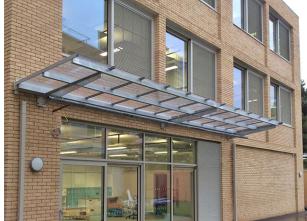

## **Moreland Canopy**

The Moreland Canopy is a truly versatile wall mounted canopy and is available in standard modules from stock, or as a tailored unit to suit your requirements. It can be installed for a variety of applications including covered walkways, cycle parking and motorcycle parking. This canopy gives clear access and is ideal for situations where floor space is restricted.

Manufactured from a mild steel frame, hot dipped galvanised as standard and can be powder coated in a wide range of RAL or BS colours. The roof is clad with UV stable PET Sheeting

Manufactured to suit customer requirements