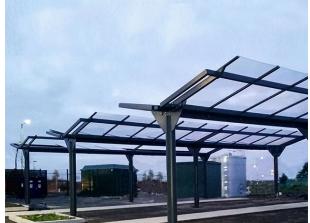

## Moreton Gullwing Shelter

A contemporary and stylish looking outdoor bike storage solution, this is a great option whether your need is to house 20 or 200 cycles making the Moreton Gullwing Shelter a popular design of choice with our customers.

Its steel structure is hot dipped galvanised and powder coated and roof cladding can be in Plastisol or PET clear view sheets, whilst rainwater drains through uprights to soak away in ground. Leaf guards are available to protect guttering from obstructions.

Choice of cycle stands available.

All our Shelters can be manufactured to be BREEAM compliant.

L: 5000mm x D: 4000mm x H: 3100mm

**TECHNICAL DRAWINGS AVAILABLE ON** REQUEST

PLEASE CONTACT **OUR SALES TEAM** 