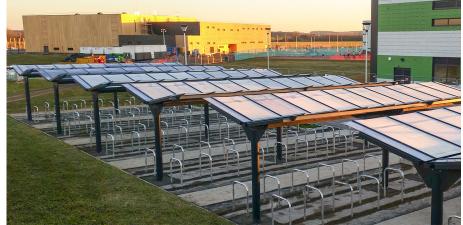

## Moreton Gullwing Shelter

A contemporary and stylish looking outdoor bike storage solution, this is a great option whether your need is to house 20 or 200 cycles making the Moreton Gullwing Shelter a popular design of choice with our customers.

Its steel structure is hot dipped galvanised and powder coated and roof cladding can be in Plastisol or PET clear view sheets, whilst rainwater drains through uprights to soak away in ground. Leaf guards are available to protect guttering from obstructions.

Choice of cycle stands available.

All our Shelters can be manufactured to be BREEAM compliant.

L: 5000mm x D: 4000mm x H: 3100mm

**TECHNICAL DRAWINGS AVAILABLE ON** REQUEST

PLEASE CONTACT **OUR SALES TEAM** 