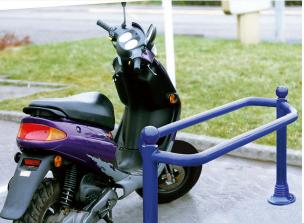

## Motorcycle and Bicycle Stand

Giving you the option of securing either form of two-wheeled transport, the Motorcycle and Bicycle Stand is available in two finishes: galvanised steel with black caps (RAL 9005) as standard or galvanised steel powder coated in a choice of RAL colours. The choice is yours.

The Motorcycle and Bicycle Stand is to be concreted directly into the ground, has 2 no optional decorative base covers, and its posts are finished with a choice of 4 top caps: City, Agora, Sphere or Europe. It's a reliable and hard-wearing, flexible choice for any outdoor space that is hosting motorcycles/cycles.