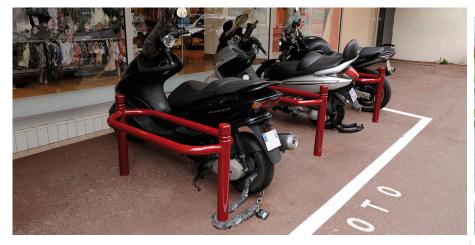

## Motorcycle and Bicycle Stand

Giving you the option of securing either form of two-wheeled transport, the Motorcycle and Bicycle Stand is available in two finishes: galvanised steel with black caps (RAL 9005) as standard or galvanised steel powder coated in a choice of RAL colours. The choice is yours.

The Motorcycle and Bicycle Stand is to be concreted directly into the ground, has 2 no optional decorative base covers, and its posts are finished with a choice of 4 top caps: City, Agora, Sphere or Europe. It's a reliable and hard-wearing, flexible choice for any outdoor space that is hosting motorcycles/cycles.