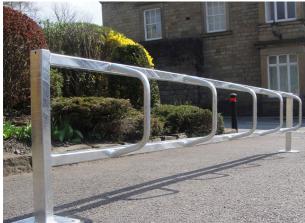

## **Motorcycle Stand**

Security is key when parking your motorbike. Bailey Streetscene's Motorcycle Stand is manufactured from mild steel box section and formed tubes which are then hot dipped galvanised as standard, powder coating option available. Surface mounted as standard, this has secure locking points for up to 5 motorbikes.

And because it can be manufactured to your requirements, this is a superb addition to any workplace, college or university, or indeed any public space.

H: 780mm x L: 4200mm x Dia: 42mm

**TECHNICAL DRAWINGS AVAILABLE ON** REQUEST