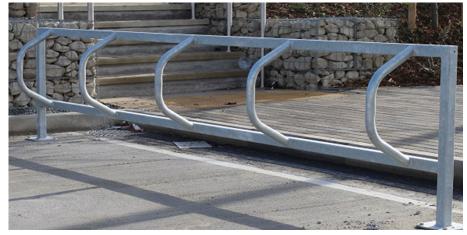

## **Motorcycle Stand**

Security is key when parking your motorbike. Bailey Streetscene's Motorcycle Stand is manufactured from mild steel box section and formed tubes which are then hot dipped galvanised as standard, powder coating option available. Surface mounted as standard, this has secure locking points for up to 5 motorbikes.

And because it can be manufactured to your requirements, this is a superb addition to any workplace, college or university, or indeed any public space.

H: 780mm x L: 4200mm x Dia: 42mm

**TECHNICAL DRAWINGS AVAILABLE ON** REQUEST