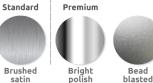

Constructed from grade 304 stainless steel slats, a 30mm x 5mm flat bar and 60mm diameter tube supports all with a brushed satin finish. Surface mounted or root fixed this bench is also available in grade 316 stainless steel for more aggressive environments such as industrial or coastal areas.

Optional extras include arm rests and a bright polish finish, ensuring that this is a classic bench with a contemporary look for your outdoor space.

Price Shown is for Grade 304 Stainless Steel for Grade 316 Stainless Steel **Contact Our Sales Team** 

Stainless steel Available in the options below; for further details on our stainless steel visit our materiality page >>

Mirror d Polished

Anti-skate Surface mount Bench/Seat studs / Root fixed