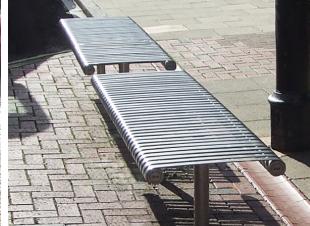

## **Orion Stainless Steel Bench**

If you are looking for an elegant yet dependable low maintenance seating solution, then here's your answer. The Orion Stainless Steel Bench is a superb 1200m internal diameter seat which is an extremely popular choice for a variety of public spaces.

Constructed from grade 304 stainless steel slats, a 30mm x 5mm flat bar and 60mm diameter tube supports all with a brushed satin finish. Surface mounted or root fixed this bench is also available in grade 316 stainless steel for more aggressive environments such as industrial or coastal areas.