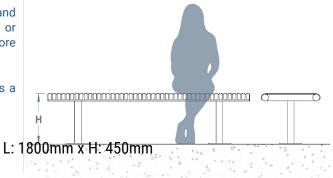

## **Orion Stainless Steel Bench**

If you are looking for an elegant yet dependable low maintenance seating solution, then here's your answer. The Orion Stainless Steel Bench is a superb 1200m internal diameter seat which is an extremely popular choice for a variety of public spaces.