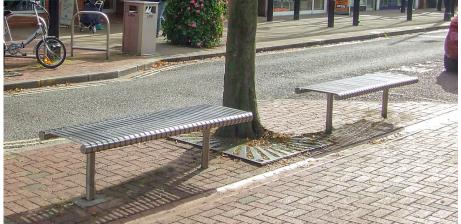

## **Orion Stainless Steel Bench**

If you are looking for an elegant yet dependable low maintenance seating solution, then here's your answer. The Orion Stainless Steel Bench is a superb 1200m internal diameter seat which is an extremely popular choice for a variety of public spaces.

Constructed from grade 304 stainless steel slats, a 30mm x 5mm flat bar and 60mm diameter tube supports all with a brushed satin finish. Surface mounted or root fixed this bench is also available in grade 316 stainless steel for more aggressive environments such as industrial or coastal areas.