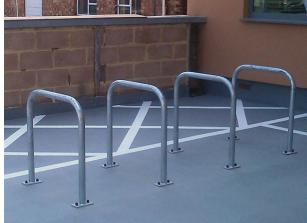

## **Sheffield Cycle Stand Surface Mounted**

The Surface Mounted Sheffield Cycle Stand is one of the most popular cycle stands, simple design allows this cycle stand to be used in urban and rural landscapes.

Manufactured from mild steel and the hot dipped galvanised as standard. Powder coating to most BS or RAL colours available.

H: 800mm x I: 750mm x Dia: 48mm

**TECHNICAL DRAWINGS AVAILABLE ON** REQUEST

**PLEASE CONTACT OUR SALES TEAM** 