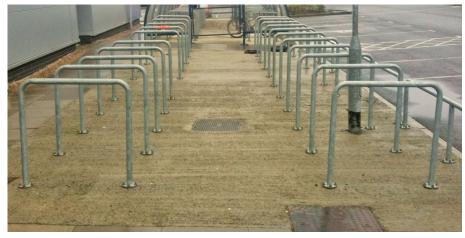

## **Sheffield Cycle Stand Surface Mounted**

The Surface Mounted Sheffield Cycle Stand is one of the most popular cycle stands, simple design allows this cycle stand to be used in urban and rural landscapes.

Manufactured from mild steel and the hot dipped galvanised as standard. Powder coating to most BS or RAL colours available.

H: 800mm x I: 750mm x Dia: 48mm

**TECHNICAL DRAWINGS AVAILABLE ON** REQUEST

**PLEASE CONTACT OUR SALES TEAM** 