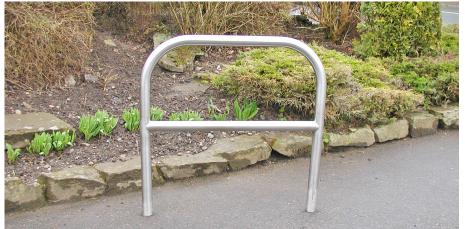

## Sheffield Cycle Stand With Mid-rail

Named after the Steel City you'd be expecting a tough, durable cycle stand, and the root fixed Sheffield Cycle Stand with Mid-rail doesn't disappoint. It's one of the most popular cycle stands at Bailey Streetscene, as its simple design allows it to be used in both urban and rural landscapes.

Manufactured from mild steel and the hot dipped galvanised as standard, it's also available manufactured from grade 304 or 316 stainless steel for more aggressive environments such as industrial or coastal areas. It comes complete with a steel mid-rail which serves multiple purposes including adding an extra locking point for your bicycle.