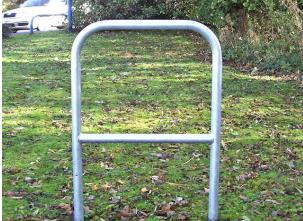

Manufactured from mild steel and the hot dipped galvanised as standard, it's also available manufactured from grade 304 or 316 stainless steel for more aggressive environments such as industrial or coastal areas. It comes complete with a steel mid-rail which serves multiple purposes including adding an extra locking point for your bicycle.

White

This product can be customised with a range of optional fixtures. If you have any futher bespoke requirements **get in touch**, our sales team will be happy to help.

Surface Mount / Root fixed

Midrail