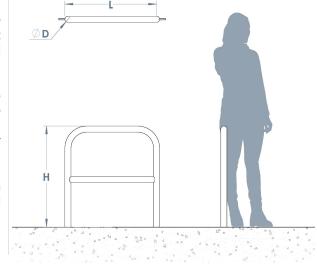

Additional Options: Root fixed as standard with a surface mounted option available. Powder coating to most BS or RAL colours available. Bright polished finish or brushed satin finish. A rubber bung can be added for use as a door guard. H: 1100mm x L: 750mm x Dia: 48mm