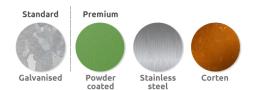

## Materials, Finishes & Options

**Steel** Available in the options below; for further details on our **steel** visit our **materiality page >>** 

**Timber** Available in the options below; for further details on our **timber** visit our **materiality page >>** 