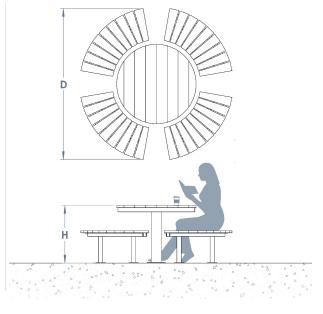

## +44(0)1625 855 900

enquiries@baileystreetscene.co.uk www.baileystreetscene.co.uk





## **Springwell Picnic Set**

If you're on the hunt for a hard-wearing, low maintenance, sociable seating solution for up to 8 people, you really do need to have a look at the surface mounted Springwell Picnic Set. It's a really attractive and practical piece of outdoor furniture.

This is our latest addition to the Springwell Range, and is manufactured from mild steel and then hot dipped galvanised to BS EN ISO 1461:2009. It's clad in either hardwood or softwood timber slats, which are treated with an external stain which increases the lifespan. A galvanised finish comes as standard and it can also be powder coated to most BS or RAL colours too.

D: 2125mm x H: 800mm





## Materials, Finishes & Options

**Steel** Available in the options below; for further details on our **steel** visit our **materiality page >>** 



**Timber** Available in the options below; for further details on our **timber** visit our **materiality page >>** 



**Fixtures** This Product can be customised with a range of optional fixtures. If you have any futher bespoke requirements **get in touch**, our sales team will be happy to help.