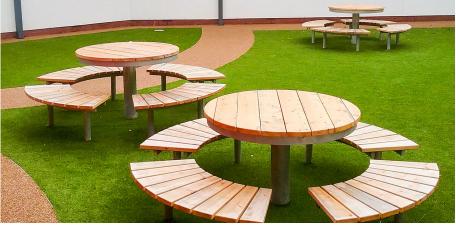

## **Springwell Picnic Set**

If you're on the hunt for a hard-wearing, low maintenance, sociable seating solution for up to 8 people, you really do need to have a look at the surface mounted Springwell Picnic Set. It's a really attractive and practical piece of outdoor furniture.

This is our latest addition to the Springwell Range, and is manufactured from mild steel and then hot dipped galvanised to BS EN ISO 1461:2009. It's clad in either hardwood or softwood timber slats, which are treated with an external stain which increases the lifespan. A galvanised finish comes as standard and it can also be powder coated to most BS or RAL colours too.