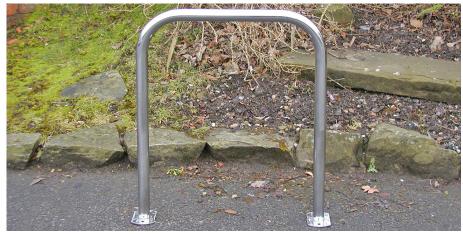

## Stainless Sheffield Cycle Stand Surface Mounted

Named after the Steel City, simplicity is the key here, as our massively popular surface mounted Sheffield Cycle Stand is manufactured from grade 304 stainless steel or 316 stainless steel for more aggressive environments such as industrial or coastal areas, both with a brushed satin finish as standard or a bright polished finish.

The design allows this cycle stand to be used in any urban and rural landscape. It's a really cost-effective way to cater for your cycle users.

H: 800mm x L: 715mm x Dia: 48mm

**TECHNICAL DRAWINGS AVAILABLE ON REQUEST** 