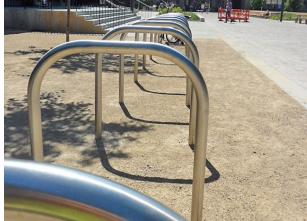

## Stainless Steel Sheffield Cycle Stand

Simplicity is the key here, as our massively popular root fixed Stainless Steel Sheffield Cycle Stand's basic design allows it to be used in any urban and rural landscape. It's a really cost-effective way to cater for your cycle users. It comes manufactured from grade 304 stainless steel or 316 stainless steel for more aggressive environments such as industrial or coastal areas.

Named after the Steel City, this cycle stand features a brushed satin finish as standard or has the option of a bright polish finish; it's also root fixed as standard or base plated for surface fixing.