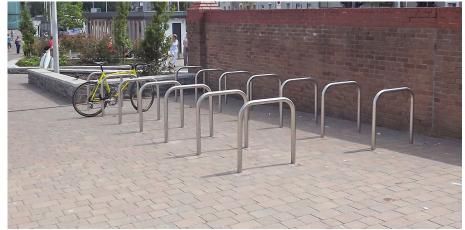

## Stainless Steel Sheffield Cycle Stand

Simplicity is the key here, as our massively popular root fixed Stainless Steel Sheffield Cycle Stand's basic design allows it to be used in any urban and rural landscape. It's a really cost-effective way to cater for your cycle users. It comes manufactured from grade 304 stainless steel or 316 stainless steel for more aggressive environments such as industrial or coastal areas.

Named after the Steel City, this cycle stand features a brushed satin finish as standard or has the option of a bright polish finish; it's also root fixed as standard or base plated for surface fixing.