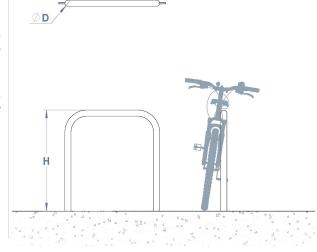

## +44(0)1625 855 900

enquiries@baileystreetscene.co.uk www.baileystreetscene.co.uk





## Stainless Steel Sheffield Cycle Stand

Simplicity is the key here, as our massively popular root fixed Stainless Steel Sheffield Cycle Stand's basic design allows it to be used in any urban and rural landscape. It's a really cost-effective way to cater for your cycle users. It comes manufactured from grade 304 stainless steel or 316 stainless steel for more aggressive environments such as industrial or coastal areas.

Named after the Steel City, this cycle stand features a brushed satin finish as standard or has the option of a bright polish finish; it's also root fixed as standard or base plated for surface fixing.

H: 800mm x L: 715mm x Dia: 48mm



## Materials, Finishes & Options **Fixtures**This product can be customised with a range of optional fixtures. If you have any futher bespoke requirements **get in touch**, our sales team will be happy to help.

Stainless steel
Available in the options below; for further details on our stainless steel visit our materiality page >>



Brushed satin

















Custom decals



→ enquiries@baileystreetscene.co.uk