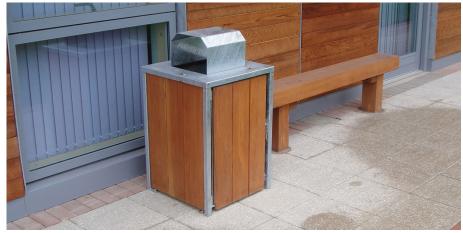

## **Timber & Steel Litter Bin**

The surface mounted Timber & Steel Litter Bin is manufactured from carefully selected and graded hardwood or softwood timbers. As all timber is sourced entirely from commercially-managed, recognised and sustainable resources, you're not only creating a great, suitably resourced outdoor environment for your own space, but you're helping other environments too.

An annual single coat of varnish or stain is recommended to maintain the quality, whilst all steel work is galvanised to British Standard BS EN ISO 1461, making this a really popular Bailey Streetscene product.