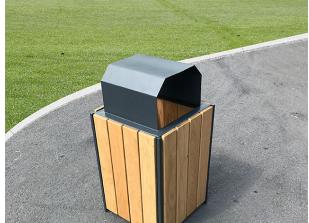

## **Timber & Steel Litter Bin**

The surface mounted Timber & Steel Litter Bin is manufactured from carefully selected and graded hardwood or softwood timbers. As all timber is sourced entirely from commercially-managed, recognised and sustainable resources, you're not only creating a great, suitably resourced outdoor environment for your own space, but you're helping other environments too.