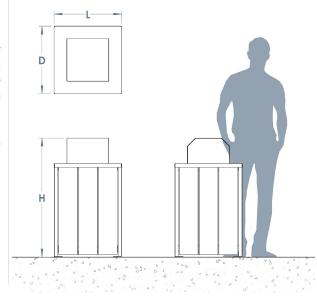

## +44(0)1625 855 900

enquiries@baileystreetscene.co.uk www.baileystreetscene.co.uk





## **Timber & Steel Litter Bin**

The surface mounted Timber & Steel Litter Bin is manufactured from carefully selected and graded hardwood or softwood timbers. As all timber is sourced entirely from commercially-managed, recognised and sustainable resources, you're not only creating a great, suitably resourced outdoor environment for your own space, but you're helping other environments too.

An annual single coat of varnish or stain is recommended to maintain the quality, whilst all steel work is galvanised to British Standard BS EN ISO 1461, making this a really popular Bailey Streetscene product.

L: 530mm x D: 530mm x H: 740mm



## Materials, Finishes & Options

**Steel**Available in the options below; for further details on our **steel** visit our **materiality page >>** 



Galvanised Powder coated







**Timber**Available in the options below; for further details on our **timber** visit our **materiality page** >>



Douglas Fir



Iroko



**Fixtures**This product can be customised with a range of optional fixtures. If you have any futher bespoke requirements **get in touch**, our sales team will be happy to help.



Ashtray



Lettering







Custom decals Surface Mount / Root fixed