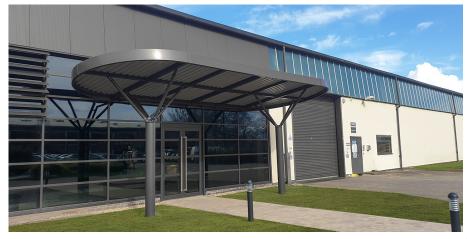

## **Stadium Canopy**

The Stadium Canopy is the latest addition to our canopy range and is an adaptation of our popular

## Arbor Canopy-

This new design features a "Stadium" shaped corrugated steel roof that has a subtle slope to the rear to divert rainwater into the aluminium drainage system.

To minimise movement the canopy utilises below ground fixings and a branching structure to secure the canopy in 8 points. The result is a highly durable canopy that can withstand strong winds and weather conditions.

The Canopy features a vandal-resistant, fully welded frame hot-dip galvanised to BS EN ISO 1461:2009 as standard and can be polyester powder-coated in a range of RAL Colours.

L: 8954mm x H: 3580mm x D: 3688mm