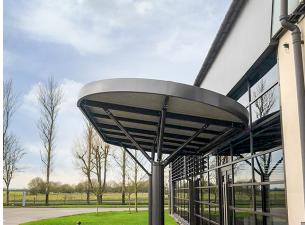

## Arbor Canopy-

This new design features a "Stadium" shaped corrugated steel roof that has a subtle slope to the rear to divert rainwater into the aluminium drainage system.

To minimise movement the canopy utilises below ground fixings and a branching structure to secure the canopy in 8 points. The result is a highly durable canopy that can withstand strong winds and weather conditions.

The Canopy features a vandal-resistant, fully welded frame hot-dip galvanised to BS EN ISO 1461:2009 as standard and can be polyester powder-coated in a range of RAL Colours.

L: 8954mm x H: 3580mm x D: 3688mm