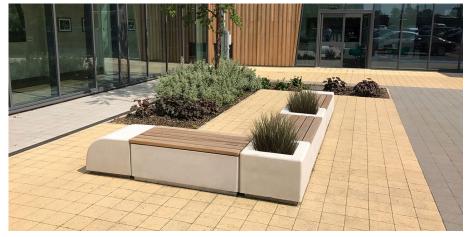

## **Aris**

The Aris Modular Concrete collection is an exclusive range of unified concrete seating & planter elements that merge to form an infinite array of possibilities within urban furniture composition and arrangement.

The Modular shapes, in an array of size options, form the basis of this low maintenance and resilient alternative to traditional street furniture. Their weight and mass also allow their placement to be considered in terms of building & pedestrian protection.

The perfect blend of creative freedom and solid everyday function...

See technical drawing for guide sizes

Concrete colours Available in the options below; for further details on our concrete colours