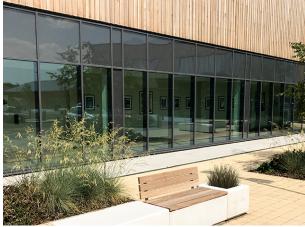

## **Aris**

The Aris Modular Concrete collection is an exclusive range of unified concrete seating & planter elements that merge to form an infinite array of possibilities within urban furniture composition and arrangement.

The Modular shapes, in an array of size options, form the basis of this low maintenance and resilient alternative to traditional street furniture. Their weight and mass also allow their placement to be considered in terms of building & pedestrian protection.

The perfect blend of creative freedom and solid everyday function...

See technical drawing for guide sizes

Concrete colours Available in the options below; for further details on our concrete colours