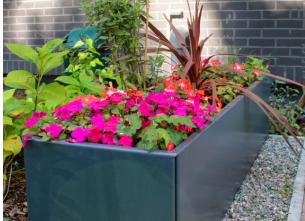

## Belgravia Planter

The Belgravia planter is a self-contained planting unit that is available in a range of sizes, materials, and finishes. Units can be aligned to create enclosed and protected spaces surrounded by planting.

Planters bring nature and colour to urban environments as well as offering pedestrian segregation from the highway.

Requires minimal maintenance, available with removable liners and drainage holes, and powder coated in huge range of ral colours.