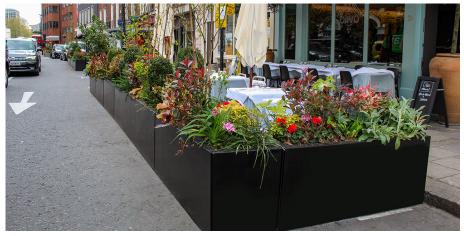

## Belgravia Planter

The Belgravia planter is a self-contained planting unit that is available in a range of sizes, materials, and finishes. Units can be aligned to create enclosed and protected spaces surrounded by planting.

Planters bring nature and colour to urban environments as well as offering pedestrian segregation from the highway.

Requires minimal maintenance, available with removable liners and drainage holes, and powder coated in huge range of ral colours.