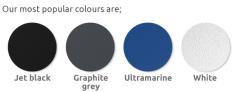

## Materials, Finishes & Options Colours

Timber Available in the options below; for further details on our **timber** visit our **materiality page >>** 

Available in a huge range of **RAL** colours.