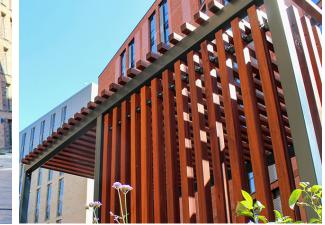

The structure as standard is available in hand finished Sapele hardwood with a galvanised and powder coated steel frame.

Coordinated accessories such as seating, tables and ashtrays can be integrated seamlessly into the structure to maximise its potential.