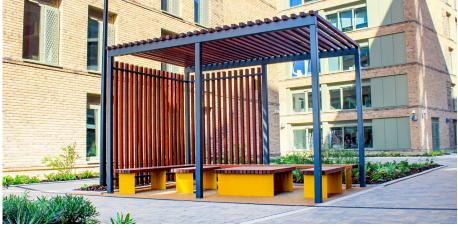

## St Marks Pergola

The St Marks Pergola features a robust and refined design with consistent lines to filter direct sunlight providing an ambient environment for an array of uses such as social hangout areas in a variety of settings from residential roof terraces and urban spaces.

The structure as standard is available in hand finished Sapele hardwood with a galvanised and powder coated steel frame.

Coordinated accessories such as seating, tables and ashtrays can be integrated seamlessly into the structure to maximise its potential.

The structure can be adapted to suit other uses such as enclosed cycle parking and bin storage.

Manufactured to suit customer requirements

**TECHNICAL** DRAWINGS **AVAILABLE ON** REQUEST

PLEASE CONTACT **OUR SALES TEAM** 