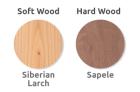

## Materials, Finishes & Options Colours

Timber Available in the options below; for further details on our **timber** visit our **materiality page >>** 

Available in a huge range of **RAL** colours.