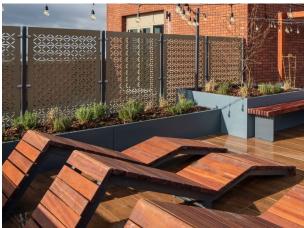

## **Greengate Lounger**

The Greengate Lounger is part of the Greengate range of timber and steel products. Manufactured from 5mm mild steel and then hot dipped galvanised to BS EN ISO 1461:2009. available in hardwood or softwood timber slats. Surface mounted. Longevity of the lifespan of the timbers is bolstered by the timber slats being treated with an external stain, whilst this lounger can be powder coated to most BS or RAL colours.

The Greengate range is great for all your landscape designing requirements, the lounger is perfect for public parks and private roof terraces.

W: 2441mm x D: 640mm x H: 625mm