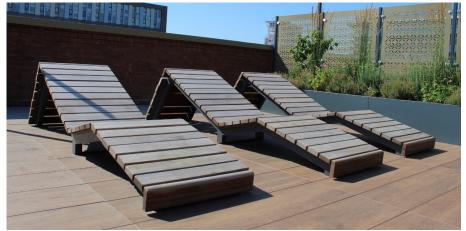

## **Greengate Lounger**

The Greengate Lounger is part of the Greengate range of timber and steel products. Manufactured from 5mm mild steel and then hot dipped galvanised to BS EN ISO 1461:2009. available in hardwood or softwood timber slats. Surface mounted. Longevity of the lifespan of the timbers is bolstered by the timber slats being treated with an external stain, whilst this lounger can be powder coated to most BS or RAL colours.

The Greengate range is great for all your landscape designing requirements, the lounger is perfect for public parks and private roof terraces.

W: 2441mm x D: 640mm x H: 625mm