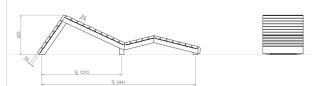

The Greengate range is great for all your landscape designing requirements, the lounger is perfect for public parks and private roof terraces.

W: 2441mm x D: 640mm x H: 625mm