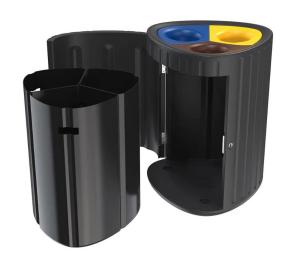

## Roma Recycling Bin

Roma has 3 compartments with 3 individual liners, for the collection of 3 separate types of waste.

The individual liners are 60L each, with a total bin capacity of 180L.

Equipped with a side door to facilitate the extraction of the liners.

Key opening system for the side door.

Designed to fix onto the floor to ensure proper support.

Made from polyethylene - requiring little to no maintenance.

Offers protection against UV rays.

Does not rust: neither the moisture nor corrosion has an affect
Width: 663mm x Length: 672mm x Height: 900mm x Capacity: three