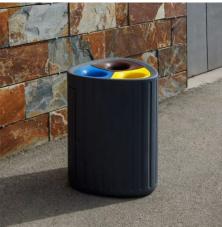

## Roma Recycling Bin

Roma has 3 compartments with 3 individual liners, for the collection of 3 separate types of waste.

The individual liners are 60L each, with a total bin capacity of 180L.

Equipped with a side door to facilitate the extraction of the liners.

Key opening system for the side door.

Designed to fix onto the floor to ensure proper support.

Made from polyethylene - requiring little to no maintenance.

Offers protection against UV rays.

Does not rust: neither the moisture nor corrosion has an affect
Width: 663mm x Length: 672mm x Height: 900mm x Capacity: three