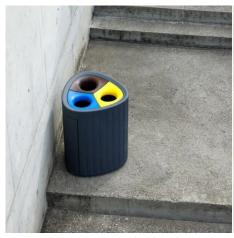

## Roma Recycling Bin

Roma has 3 compartments with 3 individual liners, for the collection of 3 separate types of waste.

The individual liners are 60L each, with a total bin capacity of 180L.

Equipped with a side door to facilitate the extraction of the liners.

Key opening system for the side door.

Designed to fix onto the floor to ensure proper support.

Made from polyethylene - requiring little to no maintenance.

Offers protection against UV rays.

Does not rust: neither the moisture nor corrosion has an affect
Width: 663mm x Length: 672mm x Height: 900mm x Capacity: three