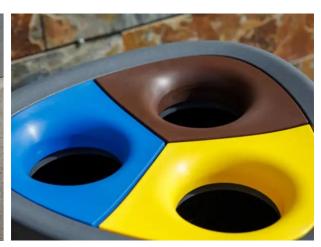

## Roma Recycling Bin

Roma has 3 compartments with 3 individual liners, for the collection of 3 separate types of waste.

The individual liners are 60L each, with a total bin capacity of 180L.

Equipped with a side door to facilitate the extraction of the liners.