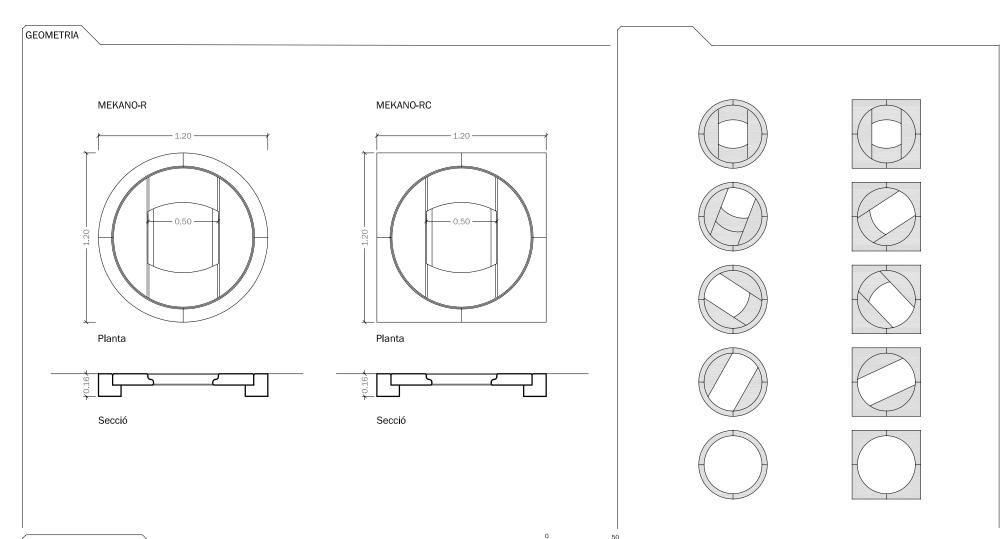

## MEKANO-R i RC

Mekano has an adaptive design which allows for the adjustment of the tops surrounding the tree regardless of the location or size of the trunk.

It is designed for both new works and resurfacing where it is important to preserve existing trees. It also adapts well to the modulation of a new or exsiting pavement.

sistema i modelo patentat ©

MATERIAL: Reinforced concrete

COLOUR: Grey
TEXTURE: Stripped
FINISH: Anti-graffiti

WEIGHT: Square frame: 200Kg, round frame: 135Kg, tops: 176Kg INSTALLATION: Embedded to pavement level