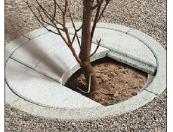

## MEKANO-R i RC

Mekano has an adaptive design which allows for the adjustment of the tops surrounding the tree regardless of the location or size of the trunk.

It is designed for both new works and resurfacing where it is important to preserve existing trees. It also adapts well to the modulation of a new or exsiting pavement.

sistema i modelo patentat ©

MATERIAL: Reinforced concrete

COLOUR: Grey
TEXTURE: Stripped
FINISH: Anti-graffiti

WEIGHT: Square frame: 200Kg, round frame: 135Kg, tops: 176Kg INSTALLATION: Embedded to pavement level