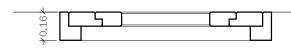

## GEOMETRIA <del>- 1.20 -</del> 1.20 0.50 Planta



Secció



## MEKANO-Q

Mekano has an adaptive design which allows for the adjustment of the tops surrounding the tree regardless of the location or size of the trunk.

It is designed for both new works and resurfacing where it is important to preserve existing trees. It also adapts well to the modulation of a new or exsiting pavement.

sistema i modelo patentat ©



COLOUR: Grey
TEXTURE: Stripped
FINISH: Anti-graffiti
WEIGHT: Frame: 145Kg, tops: 176Kg

INSTALLATION: Embedded to pavement level

**DESIGN:** SUMA Architects











## MEKANO-R i RC

Mekano has an adaptive design which allows for the adjustment of the tops surrounding the tree regardless of the location or size of the trunk.

It is designed for both new works and resurfacing where it is important to preserve existing tree