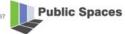

## GEOMETRIA <del>- 1.20 -</del> 1.20 0.50 Planta

Secció

## MEKANO-R i RC

Mekano has an adaptive design which allows for the adjustment of the tops surrounding the tree regardless of the location or size of the trunk.

It is designed for both new works and resurfacing where it is important to preserve existing trees. It also adapts well to the modulation of a new or exsiting pavement.

sistema i modelo patentat ©

MATERIAL: Reinforced concrete

COLOUR: Grey
TEXTURE: Stripped
FINISH: Anti-graffiti

WEIGHT: Square frame: 200Kg, round frame: 135Kg, tops: 176Kg INSTALLATION: Embedded to pavement level