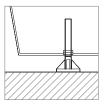

Volume: 1350 L Weight: 240 kg

Fixing:

Planter equipped with adjustable feet for big charges allowing level adjustment to 7 cm.

Top Profile Side Profile Front Profile

Information are given for general guidance. The installer is solely responsible for assembling. CYRIA is not responsible for any future dammages to people and/or caused by incorrect installation of its products. Studies, projects, plans and technical documents of any kind allowing the total or partial manufacture of the CYRIA furniture remain by all circumstances the exclusive property of SAS CYRIA. These projects, studies and documents of all natures can not be communicated nor used without written authorization of the SAS CYRIA retains in full the intellectual property of its studies, plans, projects and other technical documents. These can not be used by the recipient nor copied, reproduced, transmitted or communicated to third parties in any capacity and under whatever modality.