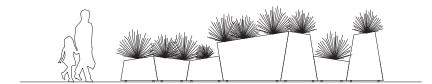

## Description:

DEGRE 9 is a planter with a unique conception. Its name, Degre 9, refers to its tilting sides. The Degre 9 planter is part of a collection of 5 elements in different dimensions. Each element is customizable in order to create originality.