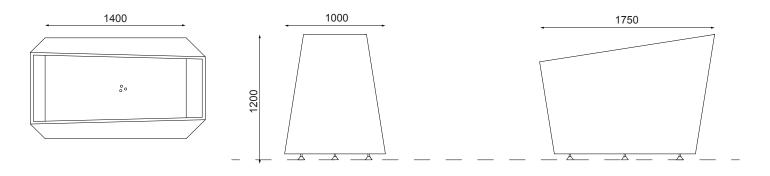

Color RAL on request from 10 units. Corten steel is corrosion proof with Prymext \* treatment Or protected steel against corrosion with Zalkyon \* procedure

Dimensions (mm): Height 1200 x length 1750 x width 1000

Volume: 1350 L Weight: 240 kg

Fixing:

Planter equipped with adjustable feet for big charges allowing level adjustment to 7 cm.

Top Profile Side Profile Front Profile

Information are given for general guidance. The installer is solely responsible for assembling. CYRIA is not responsible for any future dammages to people and/or caused by incorrect installation of its products. Studies, projects, plans and technical documents of any kind allowing the total or partial manufacture of the CYRIA furniture remain by all circumstances the exclusive property of SAS CYRIA. These projects, studies and documents of all natures can not be communicated nor used without written authorization of the SAS CYRIA retains in full the intellectual property of its studies, plans, projects and other technical documents. These can not be used by the recipient nor copied, reproduced, transmitted or communicated to third parties in any capacity and under whatever modality.