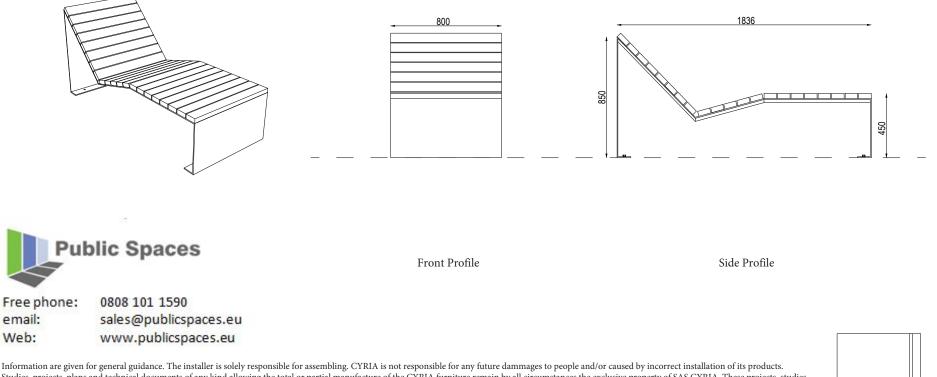

## Bain de soleil - ABSOLUT - solo ©

Landscape and City Design

## Descrition:

The modes of expression Absolut universe's furniture are precise and unambiguous: vegetalism, broken lines, and parallelism. From seating to waiting, the functions of each piece subscribe spontaneously to the refined discourse of wood and metal. When it comes to typing the cityscape, Bain de soleil and chairs rely on the discretion of a chosen punctuation they to conceive the visual rhythm.

## Finish:

Powder coated polyester with a corten effect finish<sup>®</sup>, or Grey Cosmos Powder <sup>®</sup> coated polyester with a corten effect finish \*, White Incognito\*, Golden dust\*, Black midnight\*, or Grey Cosmos<sup>®</sup> Color RAL on request from 10 units. Corten steel is corrosion proof with Prymext \* treatment or protected steel against corrosion with Zalkyon \* procedure Dimensions (mm) : height 850 x length 1836 x width 800 /seated height: 450

Weight: 150 kg

Fixing:

Fastening: By bolting.

In case of soft floors or furniture, the construction of a concrete foundation with 10 cm thick metal mesh or concrete studs under each foot is necessary

Information are given for general guidance. The installer is solely responsible for assembling. CYRIA is not responsible for any future dammages to people and/or caused by incorrect installation of its products. Studies, projects, plans and technical documents of any kind allowing the total or partial manufacture of the CYRIA furniture remain by all circumstances the exclusive property of SAS CYRIA. These projects, studies and documents of all natures can not be communicated nor used without written authorization of the SAS CYRIA. SAS CYRIA retains in full the intellectual property of its studies, plans, projects and other technical documents. These can not be used by the recipient nor copied, reproduced, transmitted or communicated to third parties in any capacity and under whatever modality.