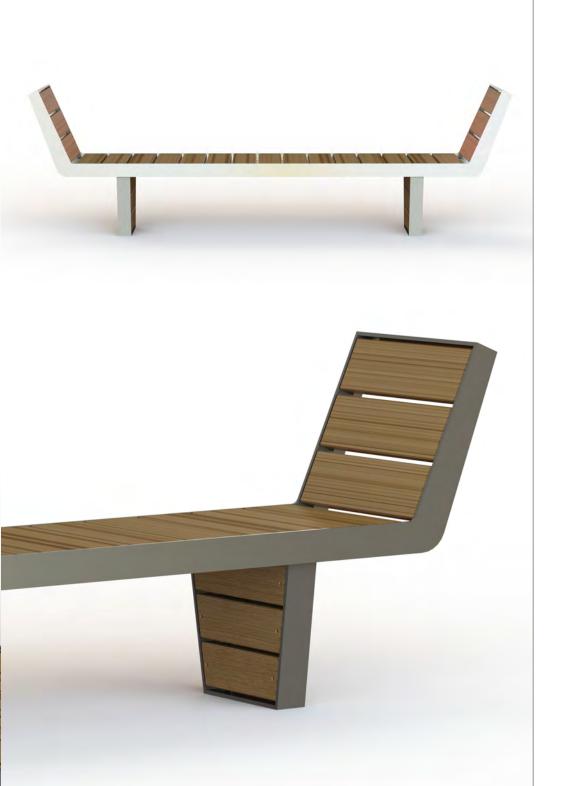

## arlo | **two**

## Davin Larkin

A striking chaise lounge that promotes outdoor living, interaction and relaxation. Available in two lengths with a high and low arm as-well as single and double ended allows for multiple configurations.

## arlo | **two**

Materials 304 grade brushed stainless steel solid timber slats