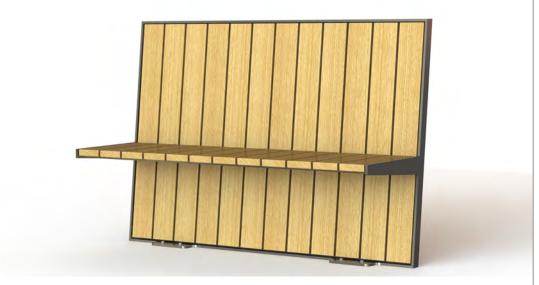

## arlo | nine

### Davin Larkin

A cantilevered design with an abundance of wide planked cladding for projects looking for that little bit of prestige. The collection includes a bench with and without a back, a stool and a high backed chair. The clean lines and cantilevered design make this range a classic contemporary masterpiece.

# arlo | nine

Materials 304 grade brushed or polished stainless steel solid timber slats