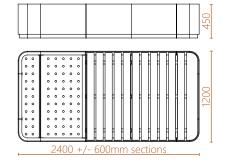

### Davin Larkin

A cantilevered design with an abundance of wide planked cladding for projects looking for that little bit of prestige. The collection includes a bench with and without a back, a stool and a high backed chair. The clean lines and cantilevered design make this range a classic contemporary masterpiece.

# arlo | nine

Materials 304 grade brushed or polished stainless steel solid timber slats

#### Variations

Bench - High Back arlo-09-a

Bench arlo-09-b

Stool - High Back arlo-09-c

Stool arlo-09-d