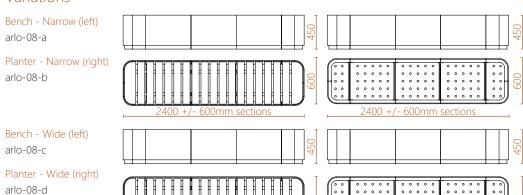

## arlo | eight

#### Davin Larkin

A customizable and interchangeable bolt together planter and bench system that will revolutionise how you plan your open spaces. Comprised of connectable 600mm sections, it allows you to create a combination of your liking. How about a narrow planter or bench to your desired length? Or if you prefer something wider; how about a 1200mm wide planter/bench complemented with a divider screen? A flexible solution that let's you co-create your space.

# arlo | eight

Materials

304 grade brushed or polished stainless steel solid timber slats

#### Variations

Bench/Planter - Wide arlo-08-g