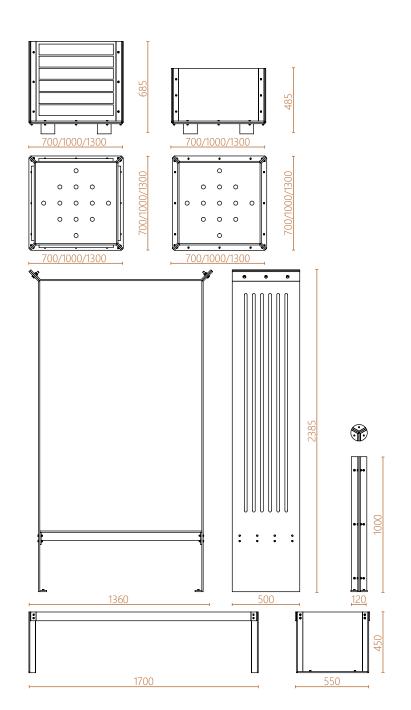

# arlo | **five**

### Davin Larkin

A flat-pack inspired bolt together range of planters, benches, bollard and window seat complemented with cladding panels. All elements arrive flat packing saving you shipping costs and are assembled on site. Its unique corner detail is what makes this range possible.

## arlo | five

Materials natural galvanised or 304 grade brushed stainless steel solid timber slats

#### **Variations**

#### Planter - Tall (left)

arlo-05-a-700 arlo-05-a-1000 arlo-05-a-1300 arlo-05-a-700-clad arlo-05-a-1000-clad arlo-05-a-1300-clad

#### Planter - Small (right)

arlo-05-b-700 arlo-05-b-1000 arlo-05-b-1300 arlo-05-b-700-clad arlo-05-b-1000-clad arlo-05-b-1300-clad

## Window Seat (left)

arlo-05-c

#### Bollard (right) arlo-05-d

Bench arlo-05-e