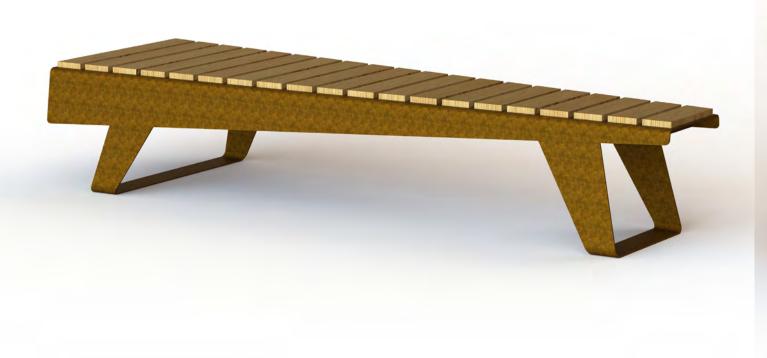

# arlo | four

### Davin Larkin

A dynamic bench with a variety of timber slatting designs to meet your needs. The tapering design allows for a diverse set of uses to complete a wide range of environments.

# arlo | four

Materials corteen solid timber slats - 3 variations