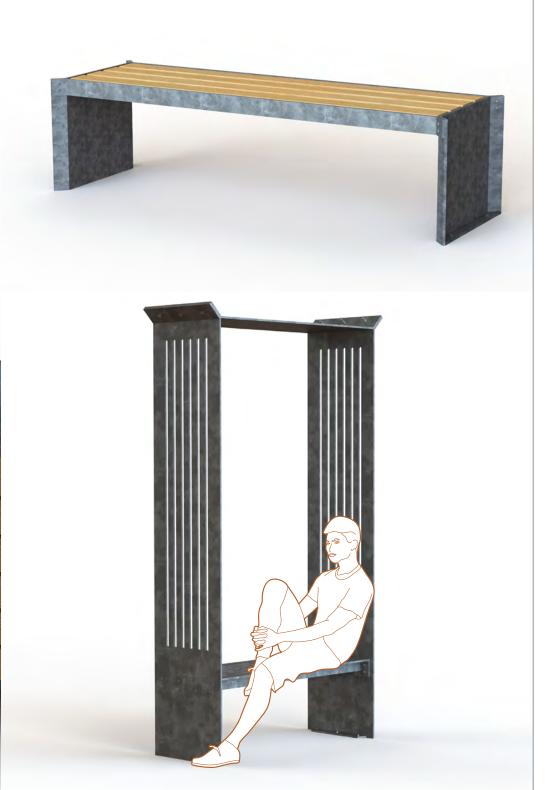

# arlo | **six**

### Davin Larkin

A striking piece of street furniture that tapers and slopes at the same time allowing multiple uses. This is not just a functional piece, it is a statement that will invite users to sit, lie and play on these crafted sloping platforms.

#### Materials

natural galvanised or 304 grade brushed stainless steel solid timber slats

### Variations

Bench - Right hand arlo-06-a

Bench - Left Hand arlo-06-b