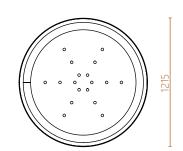

# arlo | **five**

### Davin Larkin

A flat-pack inspired bolt together range of planters, benches, bollard and window seat complemented with cladding panels. All elements arrive flat packing saving you shipping costs and are assembled on site. Its unique corner detail is what makes this range possible.

## arlo | five

Materials natural galvanised or 304 grade brushed stainless steel solid timber slats