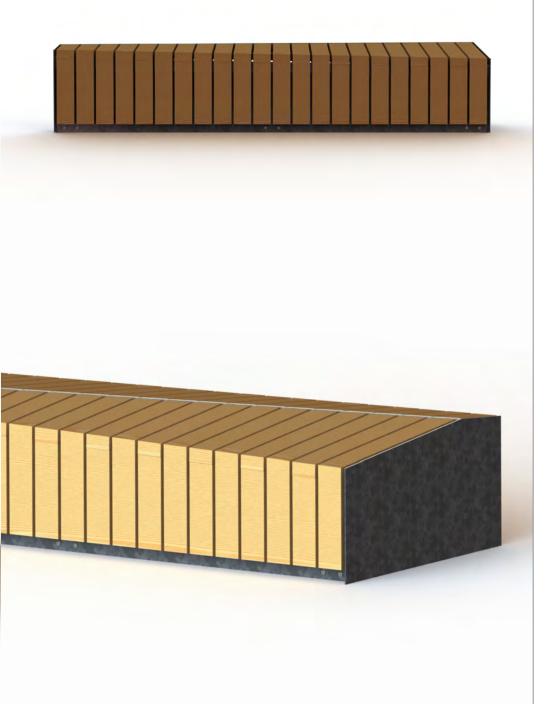

# arlo | four

### Davin Larkin

A dynamic bench with a variety of timber slatting designs to meet your needs. The tapering design allows for a diverse set of uses to complete a wide range of environments.

# arlo | four

Materials corteen solid timber slats - 3 variations