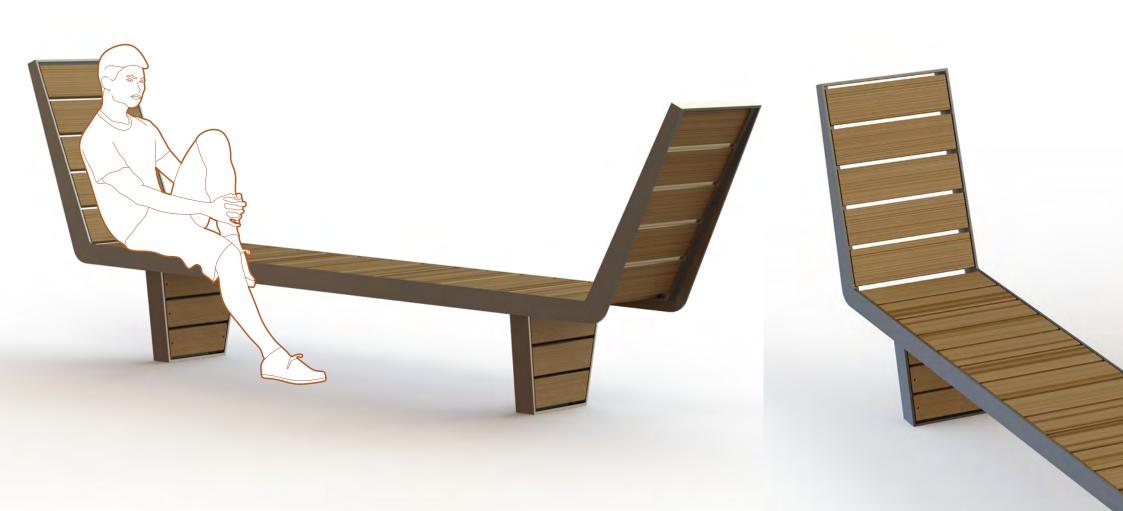

## arlo | **two**

## Davin Larkin

A striking chaise lounge that promotes outdoor living, interaction and relaxation. Available in two lengths with a high and low arm as-well as single and double ended allows for multiple configurations.

## arlo | **two**

Materials 304 grade brushed stainless steel solid timber slats