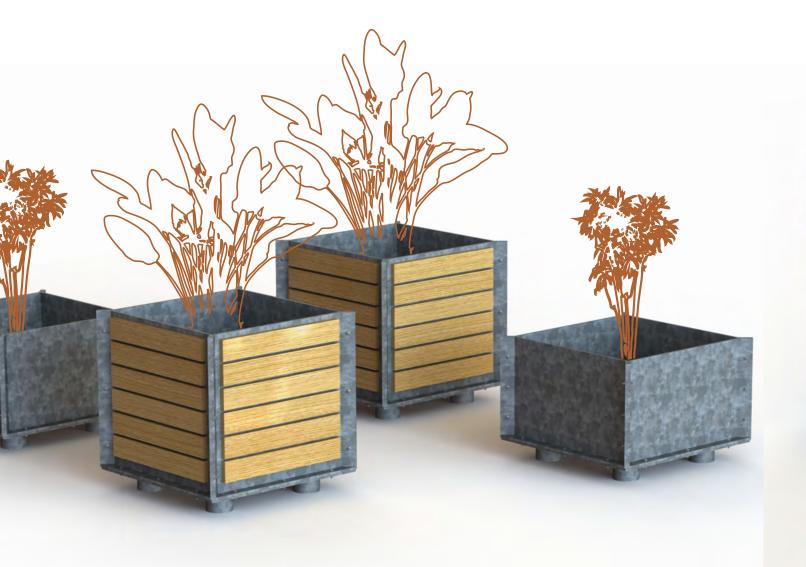

## arlo | three

### Davin Larkin

Create intrigue with this combined planter and bench solution. Scatter them throughout your open spaces to create paths, define zones and bring intimacy to your environment. Mix and match planters and benches, mix and match materials and finished to create a bespoke solution.

# arlo | three

Materials natural galvanized, corteen or powder coated solid timber slats

## Variations

Bench - Large (left) arlo-03-a

Planter - Large (right) arlo-03-b

Bench - Small (left) arlo-03-c

Planter - Small (right) arlo-03-d