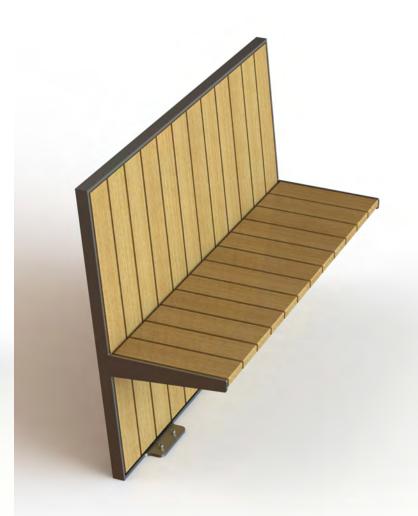

## arlo | nine

### Davin Larkin

A cantilevered design with an abundance of wide planked cladding for projects looking for that little bit of prestige. The collection includes a bench with and without a back, a stool and a high backed chair. The clean lines and cantilevered design make this range a classic contemporary masterpiece.

# arlo | nine

Materials 304 grade brushed or polished stainless steel solid timber slats