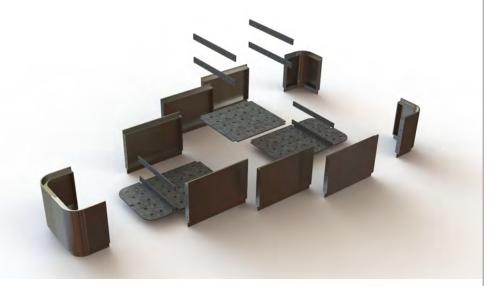

## arlo | eight

#### Davin Larkin

A customizable and interchangeable bolt together planter and bench system that will revolutionise how you plan your open spaces. Comprised of connectable 600mm sections, it allows you to create a combination of your liking. How about a narrow planter or bench to your desired length? Or if you prefer something wider; how about a 1200mm wide planter/bench complemented with a divider screen? A flexible solution that let's you co-create your space.

# arlo | eight

Materials

304 grade brushed or polished stainless steel solid timber slats

#### Variations

Bench/Planter - Wide arlo-08-g