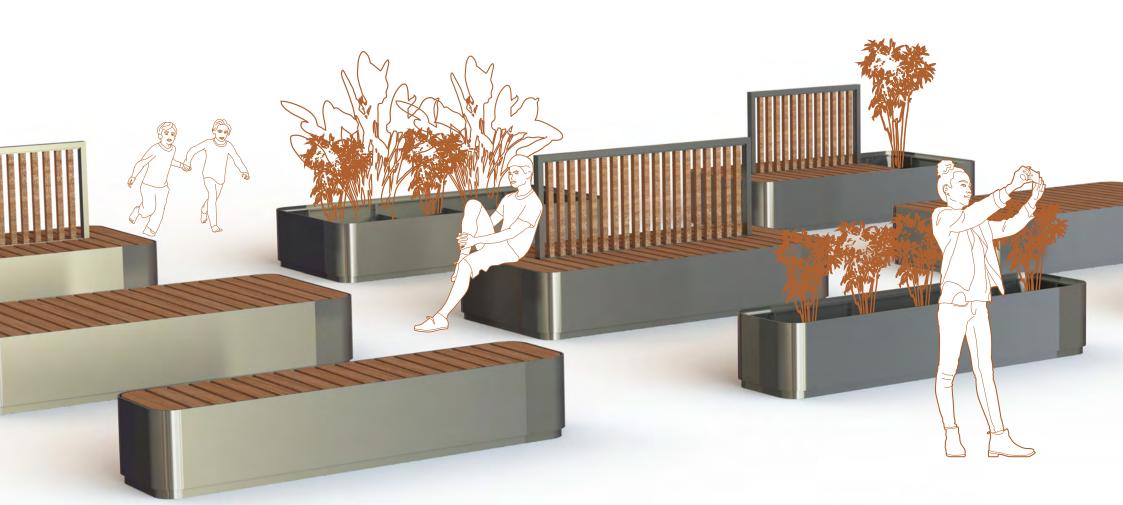

## arlo | eight

#### Davin Larkin

A customizable and interchangeable bolt together planter and bench system that will revolutionise how you plan your open spaces. Comprised of connectable 600mm sections, it allows you to create a combination of your liking. How about a narrow planter or bench to your desired length? Or if you prefer something wider; how about a 1200mm wide planter/bench complemented with a divider screen? A flexible solution that let's you co-create your space.

# arlo | eight

Materials

304 grade brushed or polished stainless steel solid timber slats

#### Variations

Bench/Planter - Wide arlo-08-g