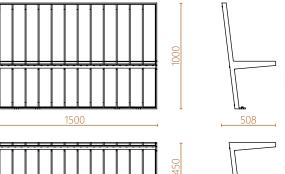

## arlo | nine

### Davin Larkin

A cantilevered design with an abundance of wide planked cladding for projects looking for that little bit of prestige. The collection includes a bench with and without a back, a stool and a high backed chair. The clean lines and cantilevered design make this range a classic contemporary masterpiece.

#### Variations

Bench - High Back arlo-09-a

Bench arlo-09-b

Stool - High Back arlo-09-c

Stool arlo-09-d