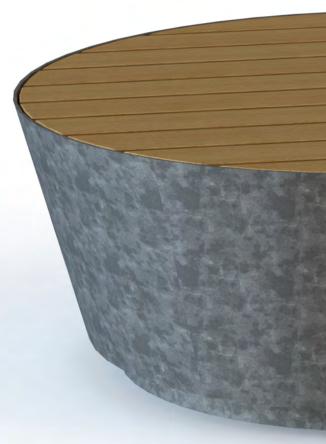

## arlo | three

### Davin Larkin

Create intrigue with this combined planter and bench solution. Scatter them throughout your open spaces to create paths, define zones and bring intimacy to your environment. Mix and match planters and benches, mix and match materials and finished to create a bespoke solution.

# arlo | three

Materials natural galvanized, corteen or powder coated solid timber slats