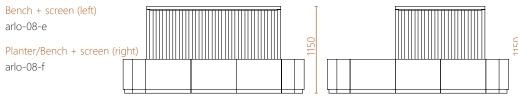

## arlo | eight

#### Davin Larkin

A customizable and interchangeable bolt together planter and bench system that will revolutionise how you plan your open spaces. Comprised of connectable 600mm sections, it allows you to create a combination of your liking. How about a narrow planter or bench to your desired length? Or if you prefer something wider; how about a 1200mm wide planter/bench complemented with a divider screen? A flexible solution that let's you co-create your space.

# arlo | eight

Materials

304 grade brushed or polished stainless steel solid timber slats

#### Variations

Bench/Planter - Wide arlo-08-g