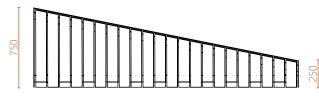

# arlo | **six**

### Davin Larkin

A striking piece of street furniture that tapers and slopes at the same time allowing multiple uses. This is not just a functional piece, it is a statement that will invite users to sit, lie and play on these crafted sloping platforms.

#### Materials

natural galvanised or 304 grade brushed stainless steel solid timber slats

### Variations

Bench - Right hand arlo-06-a

Bench - Left Hand arlo-06-b