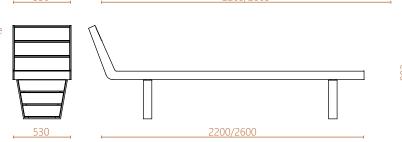

## Davin Larkin

A striking chaise lounge that promotes outdoor living, interaction and relaxation. Available in two lengths with a high and low arm as-well as single and double ended allows for multiple configurations.

## arlo | **two**

Materials 304 grade brushed stainless steel solid timber slats

### Variations

Bench - High Arm Dbl arlo-02-a-2485

Bench - High Arm Single

Bench - Low Arm Dbl arlo-02-c-2265

arlo-02-c-2865

Bench - Low Arm Single

arlo-02-d-2200 arlo-02-d-2600