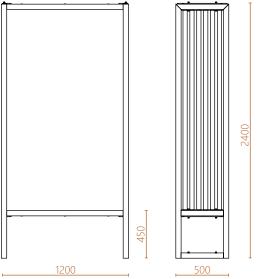

## arlo | seven

### Davin Larkin

A window to the world, frame a vista, frame a conversation. The ideal setting to take in your surroundings or have a coffee with a friend. With a strikingly simple profile these pieces provide some height to your outdoor to space and frames your best assets.

## Variations

Bench

arlo-07-a

Table arlo-07-b