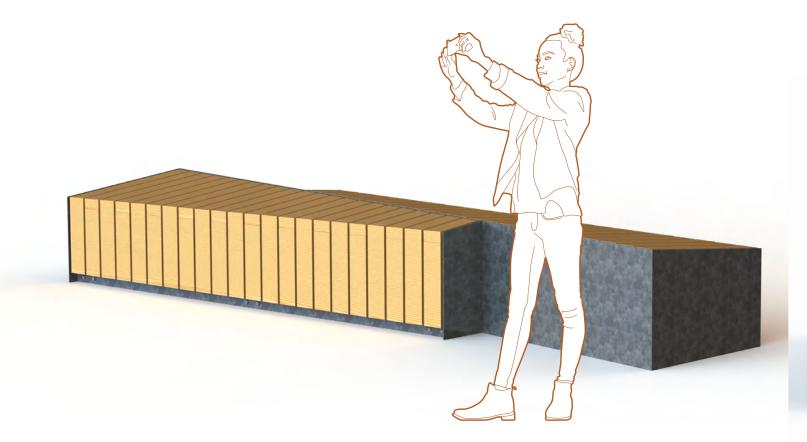

# arlo | four

### Davin Larkin

A dynamic bench with a variety of timber slatting designs to meet your needs. The tapering design allows for a diverse set of uses to complete a wide range of environments.

# arlo | four

Materials corteen solid timber slats - 3 variations

## Variations

Bench - North South arlo-04-a

Bench - East West arlo-04-b

Bench - Herring Bone arlo-04-c