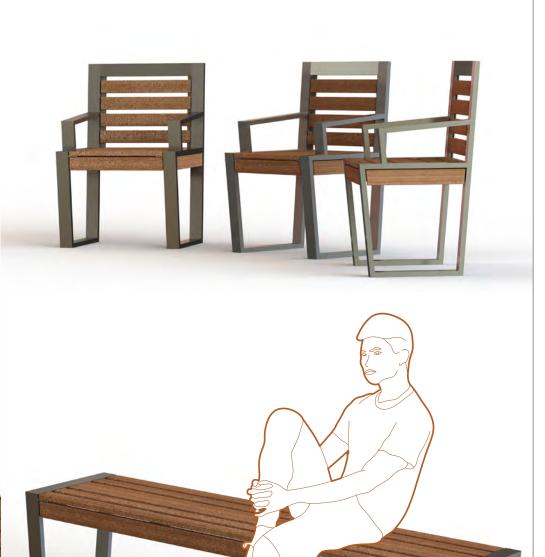

## arlo | one

## Davin Larkin

A contemporary range of timeless outdoor furniture for all your needs. From benches to chairs to stools and picnic tables, this diverse range of pieces will complement any outdoor environment.

## arlo | one

Materials 304 grade brushed stainless steel solid timber slats