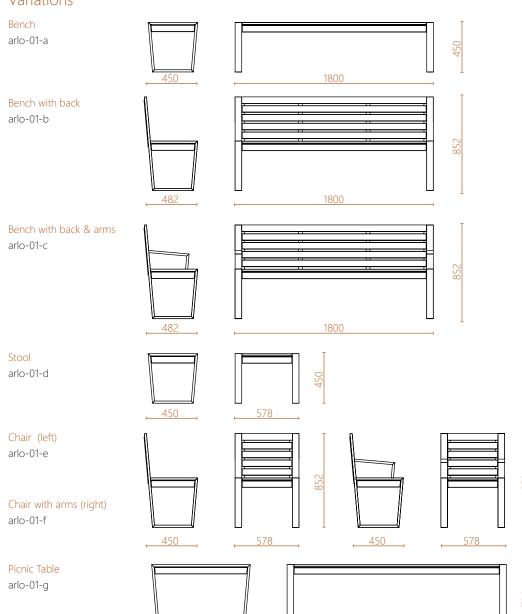

to Connemara.

A far cry from Dublin, he now dodges sheep on his daily commute to Ireland's National Centre of Excellence for Furniture Design and Wood Technology where Davin is a lecturer in Furniture Design and Manufacture at the Galway-Mayo Institute of Technology, Letterfrack.

He refers to himself as a Deisgner, Educator, Thinker, Maker. Davin strives to create beautiful, useful, and long-lasting products such as his new range for **ARLO**.

www.davinlarkin.com

## arlo | one

## Davin Larkin

A contemporary range of timeless outdoor furniture for all your needs. From benches to chairs to stools and picnic tables, this diverse range of pieces will complement any outdoor environment.









## arlo | one

Materials 304 grade brushed stainless steel solid timber slats

## Variations



900

## arlo | **two**

## Davin Larkin

A striking chaise lounge that promotes outdoor living, interaction and relaxation. Available in two lengths with a high and low arm as-well as single and double ended allows for multiple configurations.







## arlo | **two**

Materials 304 grade brushed stainless steel solid timber slats

### Variations

Bench - High Arm Dbl arlo-02-a-2485



Bench - High Arm Single





Bench - Low Arm Dbl arlo-02-c-2265

arlo-02-c-2865



Bench - Low Arm Single

arlo-02-d-2200 arlo-02-d-2600



## arlo | three

### Davin Larkin

Create intrigue with this combined planter and bench solution. Scatter them throughout your open spaces to create paths, define zones and bring intimacy to your environment. Mix and match planters and benches, mix and match materials