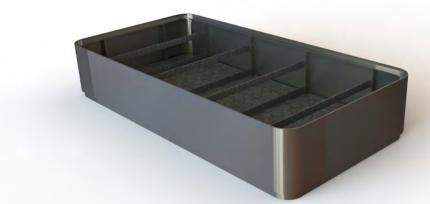

## arlo | eight

#### Davin Larkin

A customizable and interchangeable bolt together planter and bench system that will revolutionise how you plan your open spaces. Comprised of connectable 600mm sections, it allows you to create a combination of your liking. How about a narrow planter or bench to your desired length? Or if you prefer something wider; how about a 1200mm wide planter/bench complemented with a divider screen? A flexible solution that let's you co-create your space.

# arlo | eight

Materials

304 grade brushed or polished stainless steel solid timber slats

#### Variations

Bench/Planter - Wide arlo-08-g