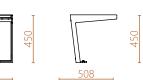

## arlo | one

Materials 304 grade brushed stainless steel solid timber slats

## Variations

900