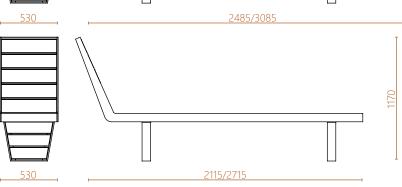

### Variations

Bench - High Arm Dbl arlo-02-a-2485

Bench - High Arm Single

Bench - Low Arm Dbl arlo-02-c-2265

arlo-02-c-2865

Bench - Low Arm Single

arlo-02-d-2200 arlo-02-d-2600