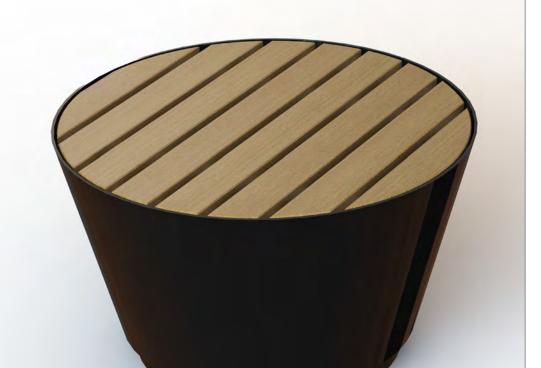

# arlo | four

### Davin Larkin

A dynamic bench with a variety of timber slatting designs to meet your needs. The tapering design allows for a diverse set of uses to complete a wide range of environments.

# arlo | four

Materials corteen solid timber slats - 3 variations

## Variations

Bench - North South arlo-04-a

Bench - East West arlo-04-b

Bench - Herring Bone arlo-04-c