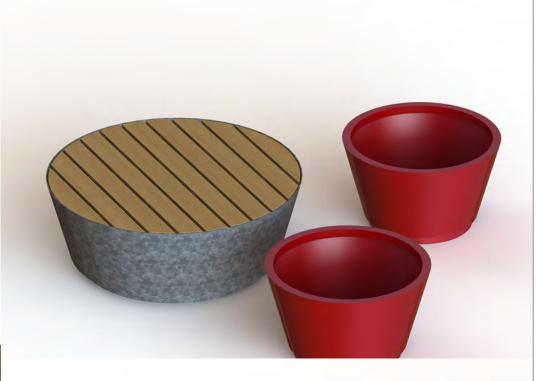

## arlo | three

### Davin Larkin

Create intrigue with this combined planter and bench solution. Scatter them throughout your open spaces to create paths, define zones and bring intimacy to your environment. Mix and match planters and benches, mix and match materials and finished to create a bespoke solution.

# arlo | three

Materials natural galvanized, corteen or powder coated solid timber slats

## Variations

Bench - Large (left) arlo-03-a

Planter - Large (right) arlo-03-b

Bench - Small (left) arlo-03-c

Planter - Small (right) arlo-03-d