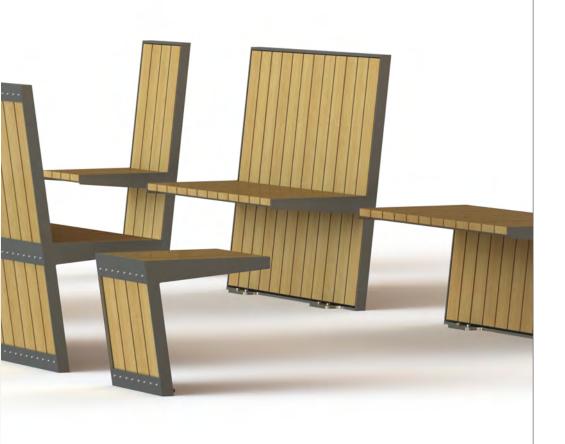

## arlo | nine

### Davin Larkin

A cantilevered design with an abundance of wide planked cladding for projects looking for that little bit of prestige. The collection includes a bench with and without a back, a stool and a high backed chair. The clean lines and cantilevered design make this range a classic contemporary masterpiece.

#### Variations

Bench - High Back arlo-09-a

Bench arlo-09-b

Stool - High Back arlo-09-c

Stool arlo-09-d