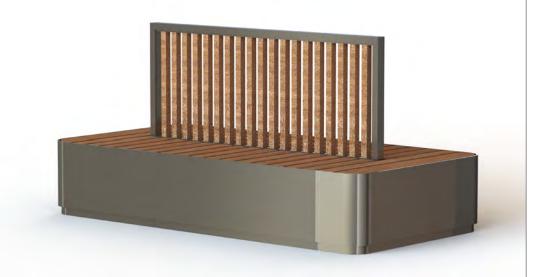

## arlo | eight

#### Davin Larkin

A customizable and interchangeable bolt together planter and bench system that will revolutionise how you plan your open spaces. Comprised of connectable 600mm sections, it allows you to create a combination of your liking. How about a narrow planter or bench to your desired length? Or if you prefer something wider; how about a 1200mm wide planter/bench complemented with a divider screen? A flexible solution that let's you co-create your space.

# arlo | eight

Materials

304 grade brushed or polished stainless steel solid timber slats