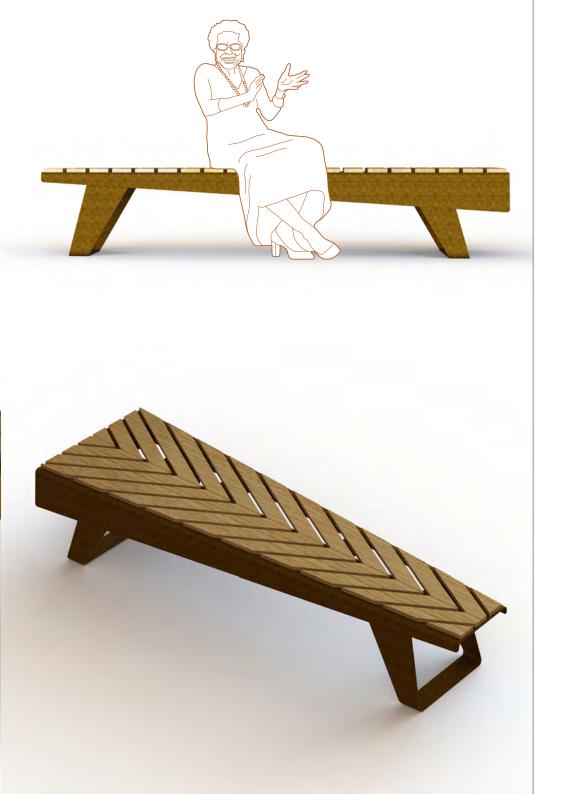

# arlo | four

### Davin Larkin

A dynamic bench with a variety of timber slatting designs to meet your needs. The tapering design allows for a diverse set of uses to complete a wide range of environments.

## Variations

Bench - North South arlo-04-a

Bench - East West arlo-04-b

Bench - Herring Bone arlo-04-c