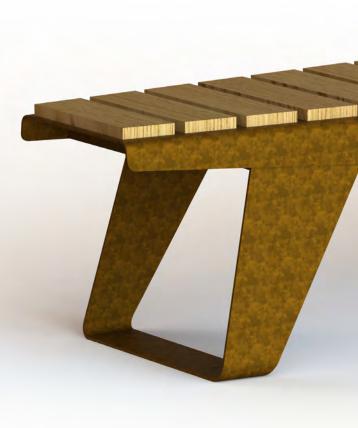

# arlo | four

### Davin Larkin

A dynamic bench with a variety of timber slatting designs to meet your needs. The tapering design allows for a diverse set of uses to complete a wide range of environments.

# arlo | four

Materials corteen solid timber slats - 3 variations