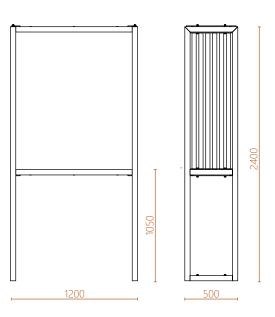

## arlo | seven

### Davin Larkin

A window to the world, frame a vista, frame a conversation. The ideal setting to take in your surroundings or have a coffee with a friend. With a strikingly simple profile these pieces provide some height to your outdoor to space and frames your best assets.

## Variations

Bench

arlo-07-a

Table arlo-07-b