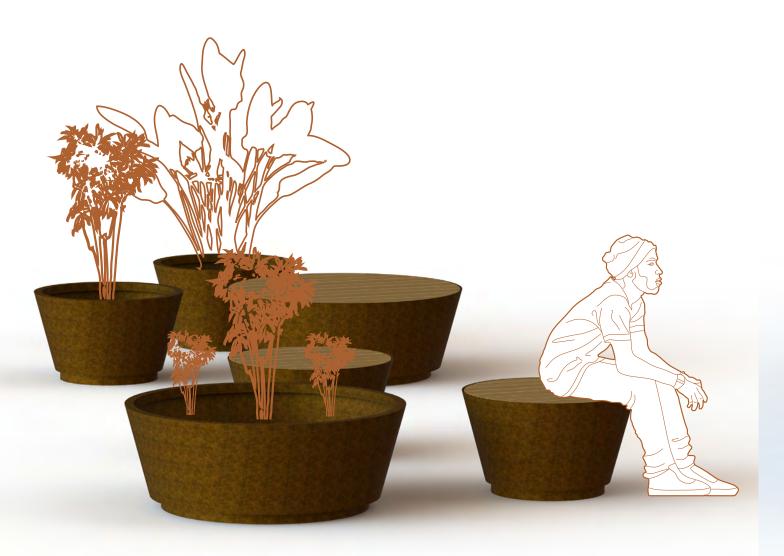

### Davin Larkin

Create intrigue with this combined planter and bench solution. Scatter them throughout your open spaces to create paths, define zones and bring intimacy to your environment. Mix and match planters and benches, mix and match materials and finished to create a bespoke solution.

# arlo | three

Materials natural galvanized, corteen or powder coated solid timber slats

## Variations

Bench - Large (left) arlo-03-a

Planter - Large (right) arlo-03-b

Bench - Small (left) arlo-03-c

Planter - Small (right) arlo-03-d