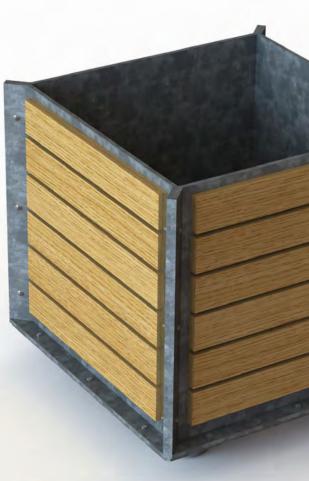

## arlo | three

### Davin Larkin

Create intrigue with this combined planter and bench solution. Scatter them throughout your open spaces to create paths, define zones and bring intimacy to your environment. Mix and match planters and benches, mix and match materials and finished to create a bespoke solution.

# arlo | three

Materials natural galvanized, corteen or powder coated solid timber slats

## Variations

Bench - Large (left) arlo-03-a

Planter - Large (right) arlo-03-b

Bench - Small (left) arlo-03-c

Planter - Small (right) arlo-03-d