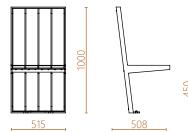

## arlo | nine

### Davin Larkin

A cantilevered design with an abundance of wide planked cladding for projects looking for that little bit of prestige. The collection includes a bench with and without a back, a stool and a high backed chair. The clean lines and cantilevered design make this range a classic contemporary masterpiece.

# arlo | nine

Materials 304 grade brushed or polished stainless steel solid timber slats

#### Variations

Bench - High Back arlo-09-a

Bench arlo-09-b

Stool - High Back arlo-09-c

Stool arlo-09-d