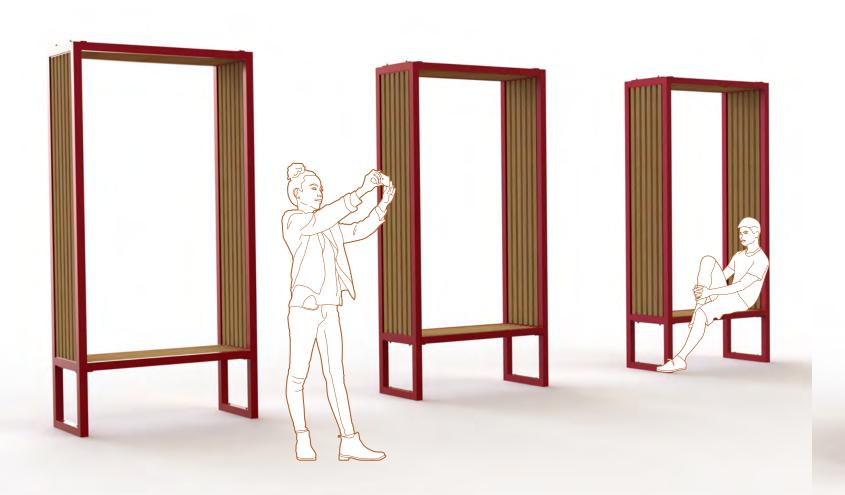

## arlo | seven

### Davin Larkin

A window to the world, frame a vista, frame a conversation. The ideal setting to take in your surroundings or have a coffee with a friend. With a strikingly simple profile these pieces provide some height to your outdoor to space and frames your best assets.

## Variations

Bench

arlo-07-a

Table arlo-07-b