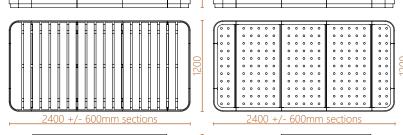

## arlo | eight

#### Davin Larkin

A customizable and interchangeable bolt together planter and bench system that will revolutionise how you plan your open spaces. Comprised of connectable 600mm sections, it allows you to create a combination of your liking. How about a narrow planter or bench to your desired length? Or if you prefer something wider; how about a 1200mm wide planter/bench complemented with a divider screen? A flexible solution that let's you co-create your space.

# arlo | eight

Materials

304 grade brushed or polished stainless steel solid timber slats

#### Variations

Bench/Planter - Wide arlo-08-g