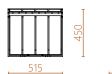

## arlo | eight

#### Davin Larkin

A customizable and interchangeable bolt together planter and bench system that will revolutionise how you plan your open spaces. Comprised of connectable 600mm sections, it allows you to create a combination of your liking. How about a narrow planter or bench to your desired length? Or if you prefer something wider; how about a 1200mm wide planter/bench complemented with a divider screen? A flexible solution that let's you co-create your space.

# arlo | eight

Materials

304 grade brushed or polished stainless steel solid timber slats

#### Variations

Bench/Planter - Wide arlo-08-g