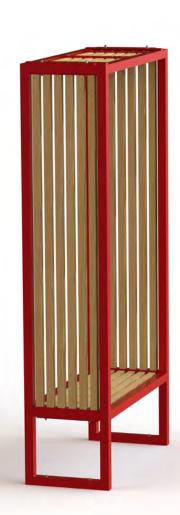

## arlo | seven

### Davin Larkin

A window to the world, frame a vista, frame a conversation. The ideal setting to take in your surroundings or have a coffee with a friend. With a strikingly simple profile these pieces provide some height to your outdoor to space and frames your best assets.

## Variations

Bench

arlo-07-a

Table arlo-07-b