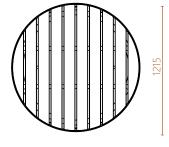

# arlo | four

### Davin Larkin

A dynamic bench with a variety of timber slatting designs to meet your needs. The tapering design allows for a diverse set of uses to complete a wide range of environments.

# arlo | four

Materials corteen solid timber slats - 3 variations

## Variations

Bench - North South arlo-04-a

Bench - East West arlo-04-b

Bench - Herring Bone arlo-04-c