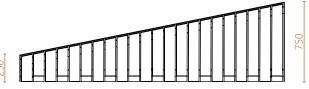

# arlo | four

### Davin Larkin

A dynamic bench with a variety of timber slatting designs to meet your needs. The tapering design allows for a diverse set of uses to complete a wide range of environments.

# arlo | four

Materials corteen solid timber slats - 3 variations

## Variations

Bench - North South arlo-04-a

Bench - East West arlo-04-b

Bench - Herring Bone arlo-04-c