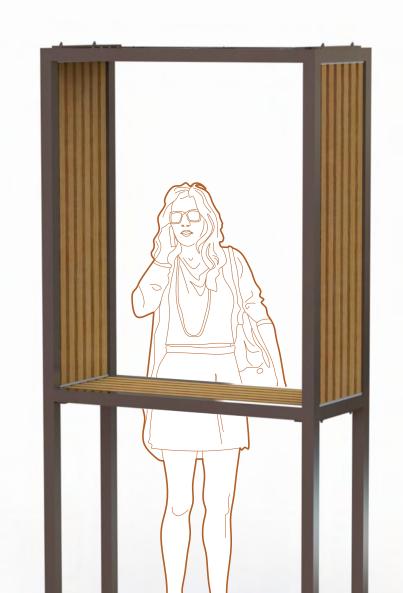

## arlo | seven

### Davin Larkin

A window to the world, frame a vista, frame a conversation. The ideal setting to take in your surroundings or have a coffee with a friend. With a strikingly simple profile these pieces provide some height to your outdoor to space and frames your best assets.

## Variations

Bench

arlo-07-a

Table arlo-07-b