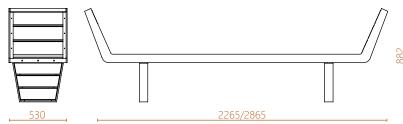

## Davin Larkin

A striking chaise lounge that promotes outdoor living, interaction and relaxation. Available in two lengths with a high and low arm as-well as single and double ended allows for multiple configurations.

## arlo | **two**

Materials 304 grade brushed stainless steel solid timber slats

### Variations

Bench - High Arm Dbl arlo-02-a-2485

Bench - High Arm Single

Bench - Low Arm Dbl arlo-02-c-2265

arlo-02-c-2865

Bench - Low Arm Single

arlo-02-d-2200 arlo-02-d-2600