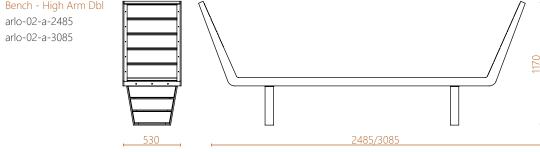

### Variations

Bench - High Arm Dbl arlo-02-a-2485

Bench - High Arm Single

Bench - Low Arm Dbl arlo-02-c-2265

arlo-02-c-2865

Bench - Low Arm Single

arlo-02-d-2200 arlo-02-d-2600