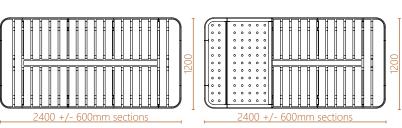

#### Davin Larkin

A customizable and interchangeable bolt together planter and bench system that will revolutionise how you plan your open spaces. Comprised of connectable 600mm sections, it allows you to create a combination of your liking. How about a narrow planter or bench to your desired length? Or if you prefer something wider; how about a 1200mm wide planter/bench complemented with a divider screen? A flexible solution that let's you co-create your space.

# arlo | eight

Materials

304 grade brushed or polished stainless steel solid timber slats

#### Variations

Bench/Planter - Wide arlo-08-g