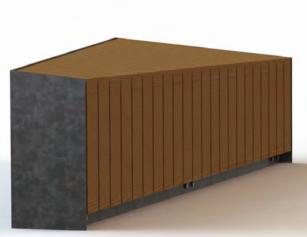

# arlo | four

### Davin Larkin

A dynamic bench with a variety of timber slatting designs to meet your needs. The tapering design allows for a diverse set of uses to complete a wide range of environments.

# arlo | four

Materials corteen solid timber slats - 3 variations

## Variations

Bench - North South arlo-04-a

Bench - East West arlo-04-b

Bench - Herring Bone arlo-04-c