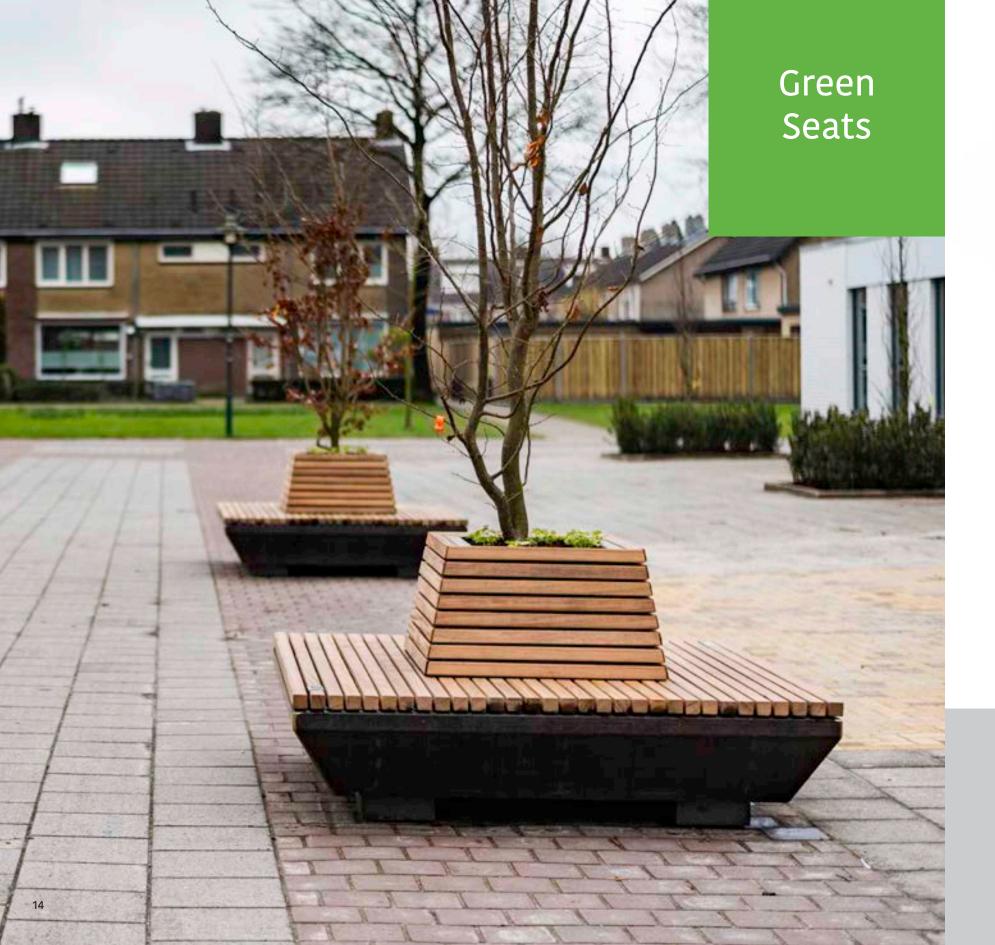

### Straight Collection

| Planters          | 7  |
|-------------------|----|
| Green Seats       | 14 |
| Wood Covers       |    |
| Seating Elements  |    |
| Borders           |    |
| Root Grids        |    |
| Vertical Elements |    |
| Water Elements    | 40 |