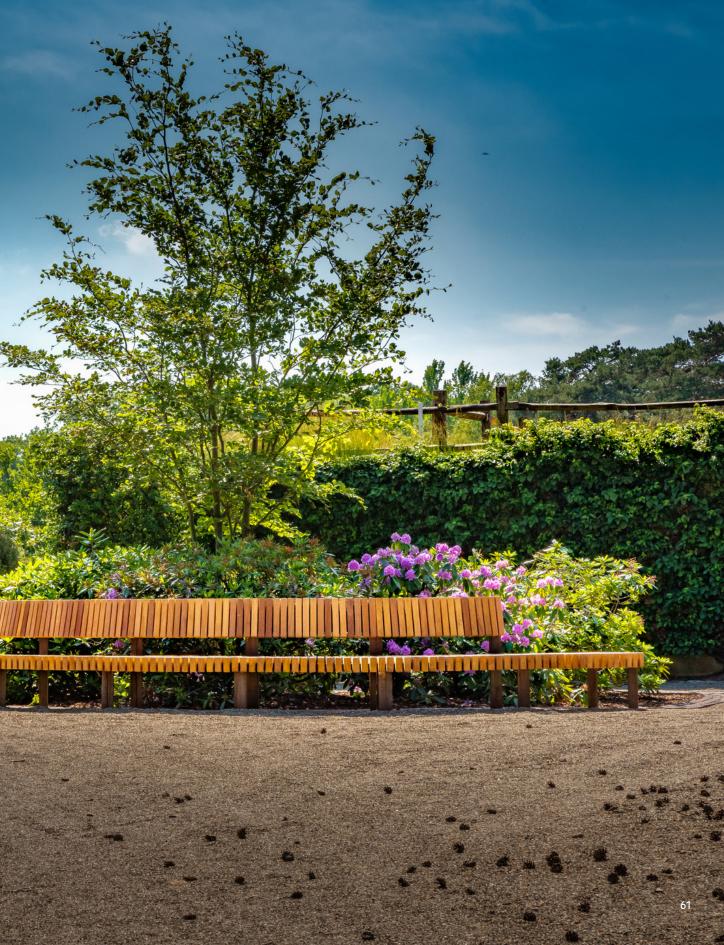

#### The Modular Collection

The three Public Outdoor Creations collections are modular and can be combined with each other. As the name suggests, the Straight collection offers square and rectangular shapes, while the Curved Collection features rounded shapes. Both collections offer scope for added greenery. The City2Connect collection consists of high-end, timeless and functional design elements that lend themselves to flexible configuration. A special system with a metal strip that is installed in the pavement makes it possible to use our products in a Plug & Play manner. The various products in the three collections offered by Public Outdoor Creations can be composed and combined at will, creating infinite design possibilities in the public space.

Public Outdoor Creations offers a varied and subtle range of flexible design elements for a lush green palette. Trees and plants play the leading role. Various sizes and combinations of mobile greenery are possible. These include tall tree containers, vertical greenery, greenery as a gateway and low planters for mini gardens. There are also numerous seating options that allow people to relax and connect.