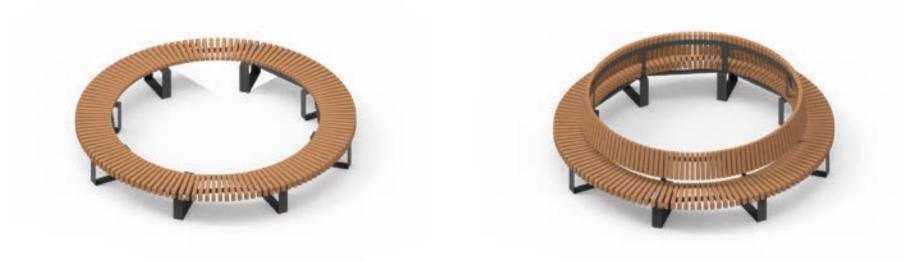

# Wood

**Bench Circular Low** 

D300x50x45cm D450x50x45cm

**Bench Low Shape** 

any size

#### **Bench Circular High**

D300x50x90cm D450x50x90cm

**Bench A-symetrical** 

any size