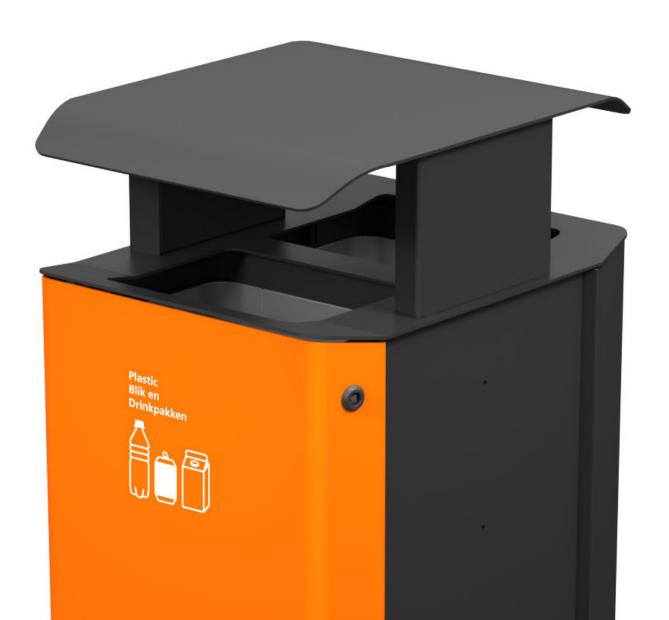

D120cm D180cm D240cm







## Random Straight Minimal

D120cm D180cm D240cm



### **Curved Straight**

D120cm D180cm D240cm



**Curved Straight Minimal** 

D120cm D180cm D240cm



## Vertical Elements











# City2 Connect



Bollard Metal Bollar Wood Bollard Sturdy





Sturdy

Bike Clip Open

Bike Clip Wood

Railing Sripes



B



Plug & Play Strip

78











Seat Park Metal

240x60x85cm 300x60x85cm



Sofa Park Metal

240x60x46 cm 300x60x46cm



Seat Park Wood

240x60x85cm 300x60x85cm



Sofa Park Wood

240x110x85cm 300110x85cm



Bench Block Wide

120x120x46cm



Bench Block Long

240x40x46cm 300x40x46cm



Lounge Single

Lounge Double

110x120x80cm

110x90x80cm











200x50x50cm





## **Concrete Border Curved**

200x50x50cm any radius > 150cm

87



# Litter Bin











# Bollards









**Bollard Metal** 9x12x85cm



## **Bollard Wood**

JE S

11x11x90cm 11x11x60cm 11x11x30cm



**Bollard Sturdy** 

9x12x85cm









Bike Clip Open 85x40x9cm













**Railing Cross** 

125x105x9cm

# Plug & Play strip



<u>ü ü</u>

Plug&Play Strip 300x19cm



Plug&Play Drainage 300x35x19cm

105













## Materials



Concrete Antracite



Stainless Steel



Concrete Grey



RAL Color



CorTen Steel



Cumaru FSC 100%

**Prices & quotations** 

Dimensions

Disclaimer

**Intellectual Property** All intellectual property and related rights, such as copyright, trademark, patents, design rights, trade name rights, database rights, and rights are applicable to Public Outdoor Creations and its products.

Contact Public Outdoor Creations Proostwetering