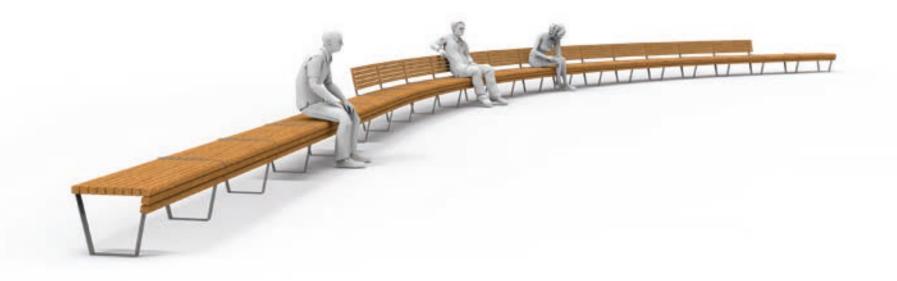

Public Outdoor Creations offers a varied and subtle range of flexible design elements for a lush green palette. Trees and plants play the leading role. Various sizes and combinations of mobile greenery are possible. These include tall tree containers, vertical greenery, greenery as a gateway and low planters for mini gardens. There are also numerous seating options that allow people to relax and connect.

# Wood

**Bench Circular Low** 

D300x50x45cm D450x50x45cm

**Bench Low Shape** 

any size

#### **Bench Circular High**

D300x50x90cm D450x50x90cm

**Bench A-symetrical** 

any size