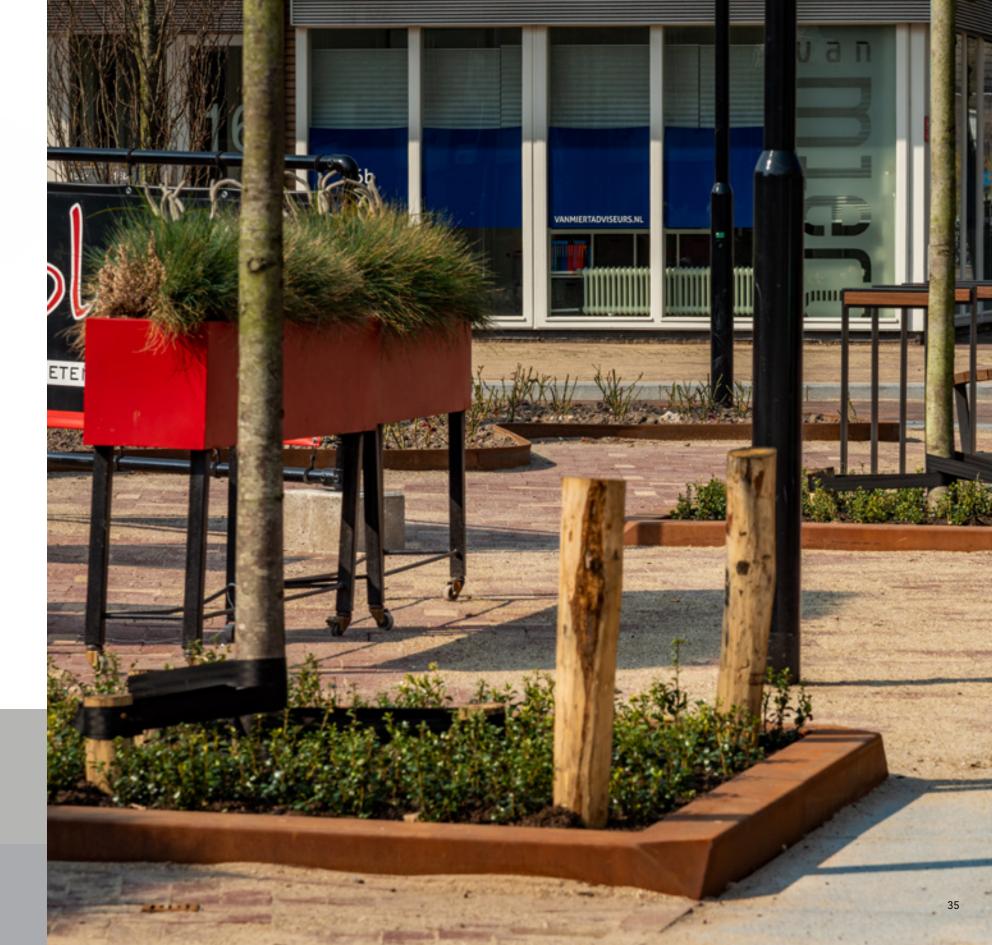

## Vertical Elements

-

-

---

**Basket Flower Tower** 

60x60x360cm

Screen Random

120x360x5cm

#### **Basket Green Tower**

60x60x360cm

**Basket Living Wall** 

300x180x180cm