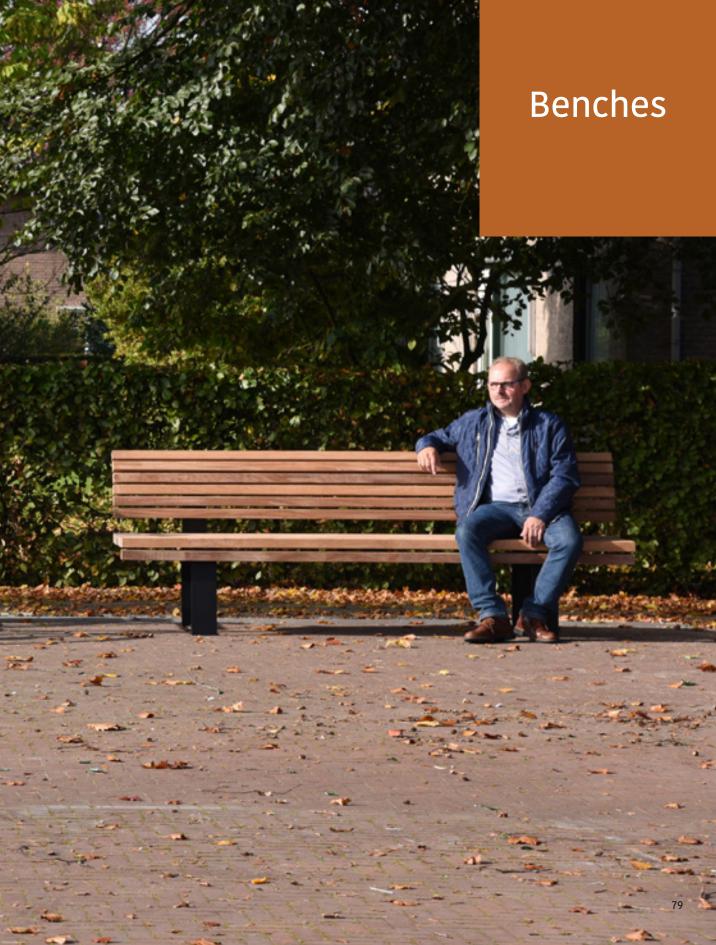

### City2Connect Collection

| Benches           |     |
|-------------------|-----|
| Hockers           |     |
| Concrete Borders  | 86  |
| Litter Bin        | 90  |
| Bollards          | 94  |
| Bike Clips        |     |
| Railings          | 102 |
| Plug & Play strip | 104 |