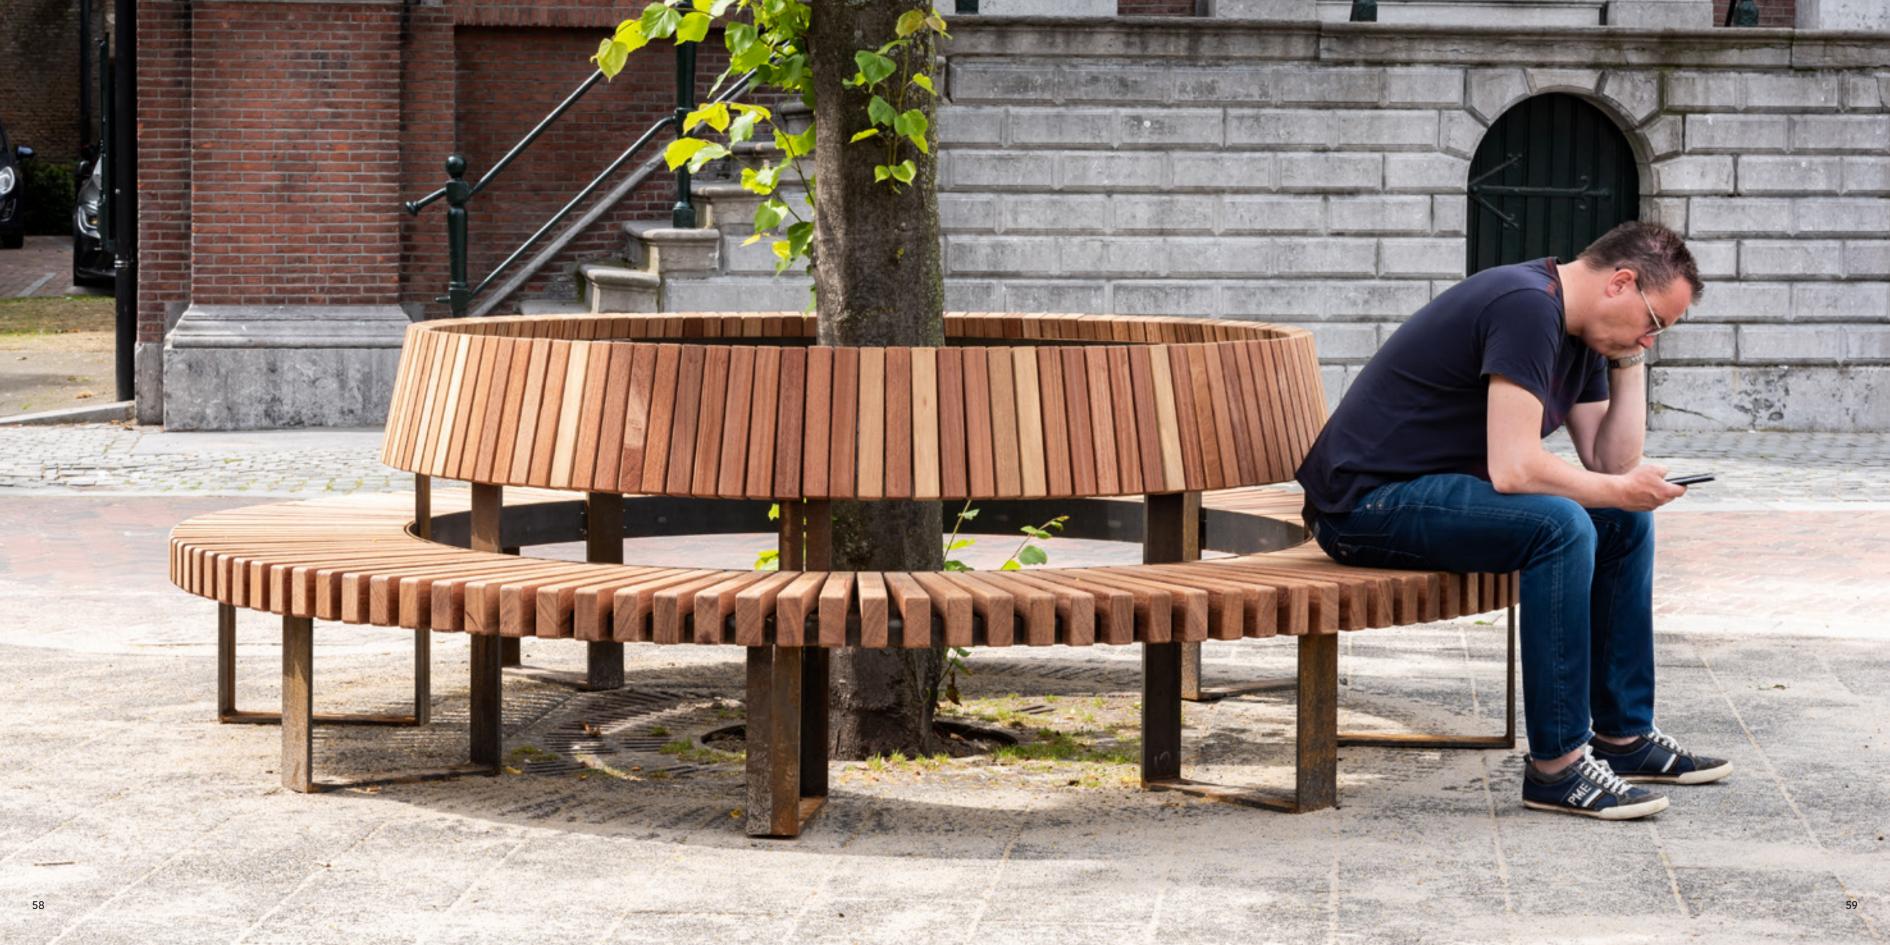

# Curved Collection

|                        |                       |                            |                            | -                      | 2                       | 0                     | -                 |
|------------------------|-----------------------|----------------------------|----------------------------|------------------------|-------------------------|-----------------------|-------------------|
| Round High             | Round High<br>Cut-out | Round Low                  | Round Low<br>Cut-out       | Conical                | Mighty Planter          | Pot                   | Small<br>Curv     |
|                        |                       | 0                          | 0                          | 0                      | 0                       | $\bigcirc$            | F                 |
| i-Cone<br>Round        | i-Cone Round<br>Long  | Circular Low               | Circular High              | Circular Sturdy<br>Low | Circular Sturdy<br>High | Bench Circular<br>Low | Bench Cir<br>High |
| -                      | -                     | -                          | 6                          | -                      | -                       |                       |                   |
| Bench Shape            | Bench<br>A-symetrical | Podium<br>Low              | Podium<br>High             | Bench Sturdy<br>Solid  | Bench Sturdy<br>Curved  |                       |                   |
| -                      | -                     | -                          |                            |                        |                         |                       |                   |
| Curved D240            | Cirved D480           | Rising Border              |                            |                        |                         |                       |                   |
| 0                      | 0                     | 0                          | 0                          | 0                      |                         | P                     |                   |
| Random<br>Straight     | Curve<br>Straight     | Random Straight<br>Minimal | Curved<br>Straight Minimal | Root Protection        | Ground Frame            | Tree Protection       |                   |
| 1                      | 1                     |                            | Ð                          |                        |                         |                       |                   |
| Basket Flower<br>Tower | Basket Green<br>Tower | Screen<br>Random           | Basket<br>Living Wall      |                        |                         |                       |                   |
|                        |                       | -                          | •.1                        |                        |                         |                       |                   |
| Curved                 | Curved<br>Element Low | Curved<br>Cut-out          | Fountain<br>Element        |                        |                         |                       |                   |

# Wood

**Bench Circular Low** 

D300x50x45cm D450x50x45cm

**Bench Low Shape** 

any size

#### **Bench Circular High**

D300x50x90cm D450x50x90cm

**Bench A-symetrical** 

any size