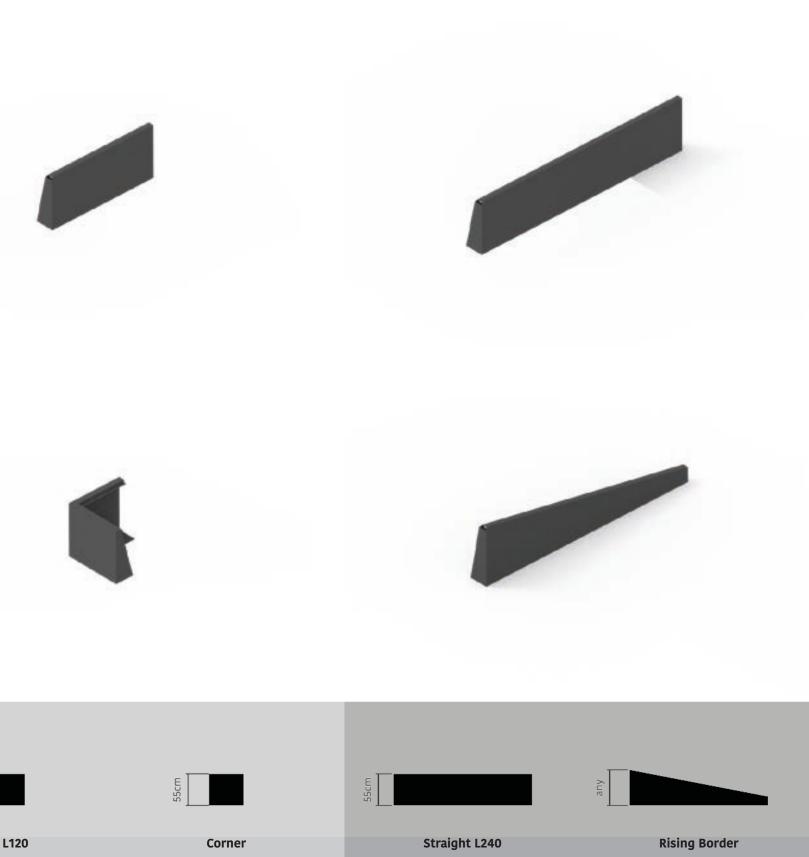

60x45x10cm

**Bench Xl** 480x110x45cm

85cm

**Bench High Xl** 480x110x85cm

Bench High L 360x110x85cm

240x55cm

60x60x55cm

any size

27

Square Curved

120x120cm 180x180cm 240x240cm