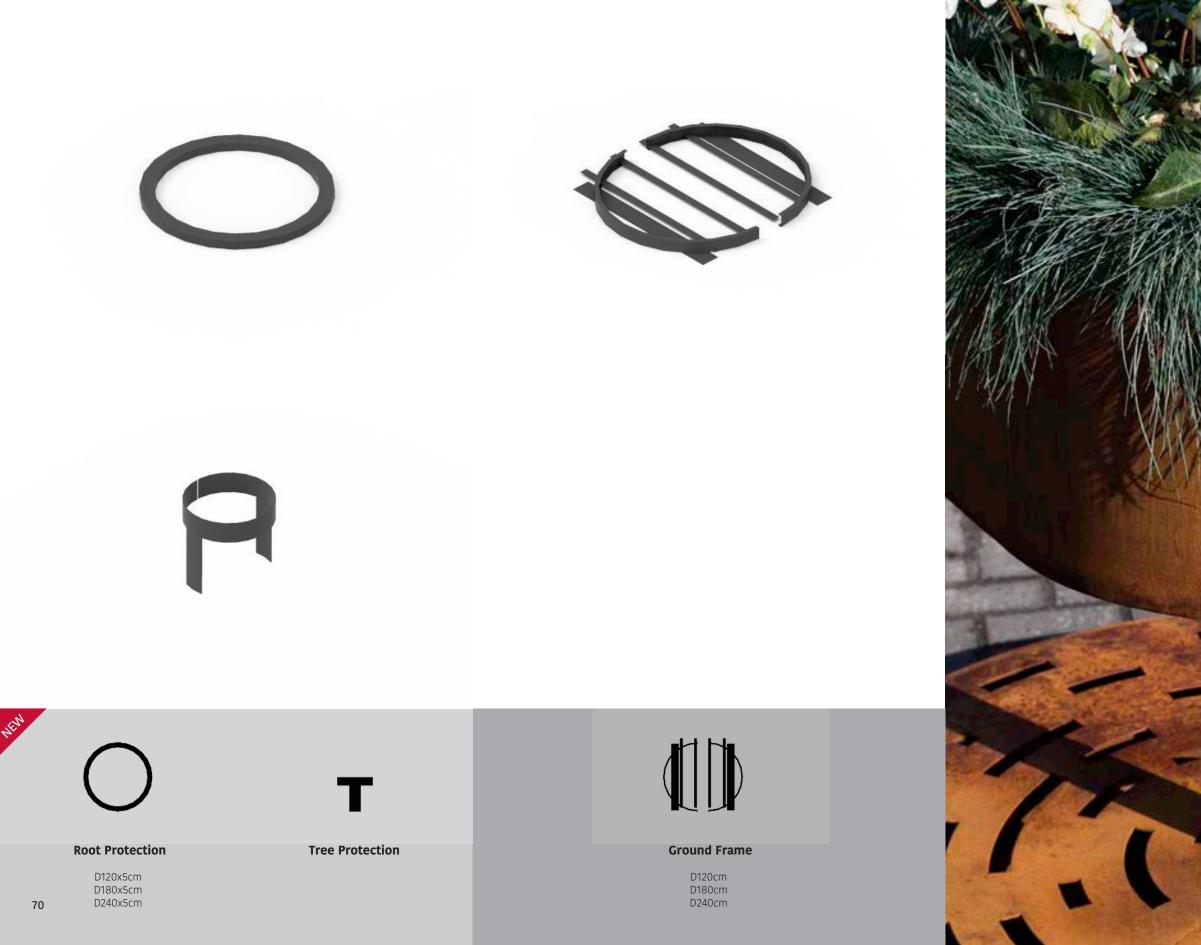

#### Tree Protection

60x60x5cm 80x60x5cm

#### Ground Frame

traffic class A 15 Kn B 30 Kn C 45 Kn

#### **Root Protection**

NEW

120x120cm 180x180cm 240x240cm