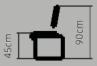

lower<br>Tower | Basket Green<br>Tower | Screen<br>Random           | Basket<br>Living Wall      |                        |                         |                       |                   |
|                        |                       | -                          | •.1                        |                        |                         |                       |                   |
| Curved                 | Curved<br>Element Low | Curved<br>Cut-out          | Fountain<br>Element        |                        |                         |                       |                   |





























# Wood















**Bench Circular Low** 

D300x50x45cm D450x50x45cm





**Bench Low Shape** 

any size



#### **Bench Circular High**

D300x50x90cm D450x50x90cm



**Bench A-symetrical** 

any size

















## Root Grids







**Random Straight** 

D120cm D180cm D240cm







## Random Straight Minimal

D120cm D180cm D240cm



### **Curved Straight**

D120cm D180cm D240cm



**Curved Straight Minimal** 

D120cm D180cm D240cm



## Vertical Elements











# City2 Connect



Bollard Metal Bollar Wood Bollard Sturdy





Sturdy

Bike Clip Open

Bike Clip Wood

Railing Sripes



B



Plug & Play Strip

78











Seat Park Metal

240x60x85cm 300x60x85cm



Sofa Park Metal

240x60x46 cm 300x60x46cm



Seat Park Wood

240x60x85cm 300x60x85cm



Sofa Park Wood

240x110x85cm 300110x85cm



Bench Block Wide

120x120x46cm



Bench Block Long

240x40x46cm 300x40x46cm



Lounge Single

Lounge Double

110x120x80cm

110x90x80cm











200x50