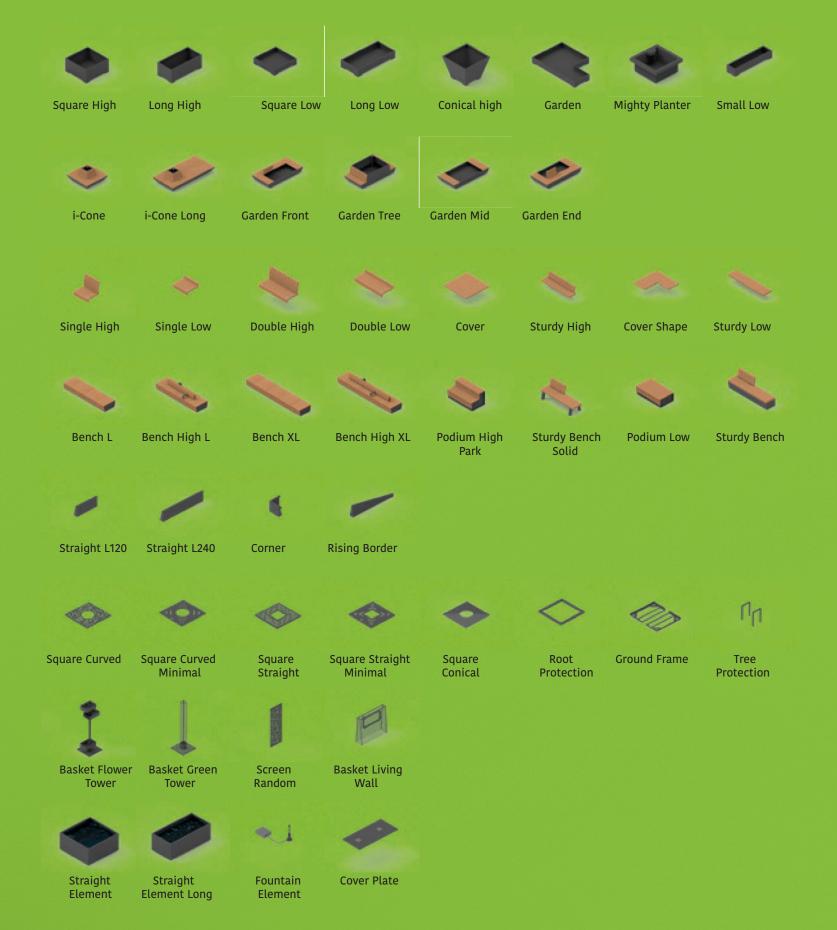

### Straight Collection

| Planters          | 7  |
|-------------------|----|
| Green Seats       | 14 |
| Wood Covers       |    |
| Seating Elements  |    |
| Borders           |    |
| Root Grids        |    |
| Vertical Elements |    |
| Water Elements    | 40 |

### Planters

**Single High** 60x45x45cm

Double High

120x45x45cm

Single Low

40cm

Double Low

120x45x10cm

## Vertical Elements

-

-

---

**Basket Flower Tower** 

60x60x360cm

Screen Random

120x360x5cm

#### **Basket Green Tower**

60x60x360cm

**Basket Living Wall** 

300x180x180cm

# Water Elements

60cm

Straight Element

180x180x90cm 240x240x90cm