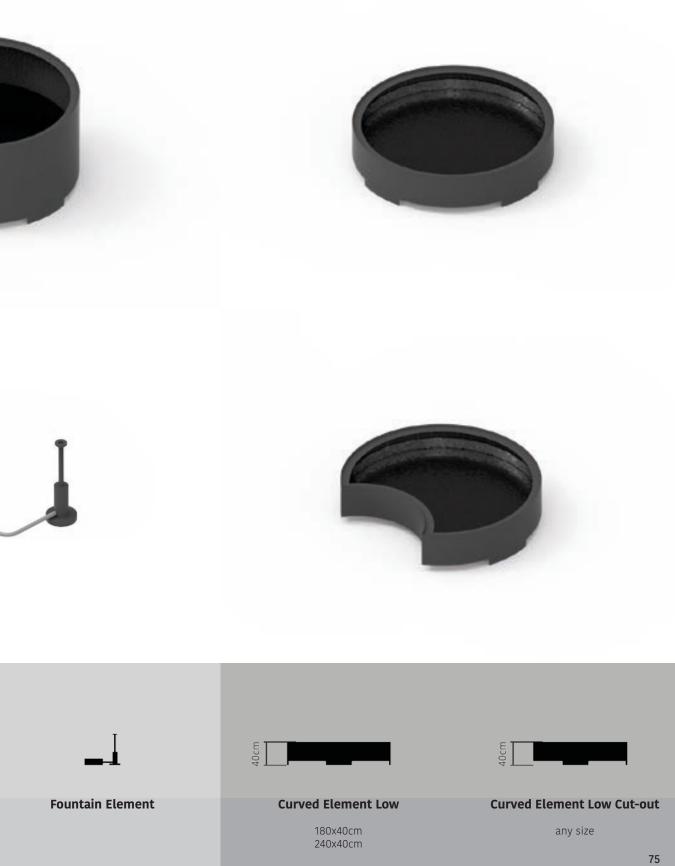

|                         |                       |                   |
| Curved                 | Curved<br>Element Low | Curved<br>Cut-out          | Fountain<br>Element        |                        |                         |                       |                   |





























# Wood















**Bench Circular Low** 

D300x50x45cm D450x50x45cm





**Bench Low Shape** 

any size



#### **Bench Circular High**

D300x50x90cm D450x50x90cm



**Bench A-symetrical** 

any size

















## Root Grids







**Random Straight** 

D120cm D180cm D240cm







## Random Straight Minimal

D120cm D180cm D240cm



### **Curved Straight**

D120cm D180cm D240cm



**Curved Straight Minimal** 

D120cm D180cm D240cm



## Vertical Elements











# City2 Connect



Bollard Metal Bollar Wood Bollard Sturdy





Sturdy

Bike Clip Open

Bike Clip Wood

Railing Sripes



B



Plug & Play Strip

78











Seat Park Metal

240x60x85cm 300x60x85cm



Sofa Park Metal

240x60x46 cm 300x60x46cm



Seat Park Wood

240x60x85cm 300x60x85cm



Sofa Park Wood

240x110x85cm 300110x85cm



Bench Block Wide

120x120x46cm



Bench Block Long

240x40x46cm 300x40x46cm



Lounge Single

Lounge Double

110x120x80cm

110x90x80cm











200x50x50cm





## **Concrete Border Curved**

200x50x50cm any radius > 150cm

87



# Litter Bin











# Bollards









**Bollard Metal** 9x12x85cm



## **Bollard Wood**

JE S

11x11x90cm 11x11x60cm 11x11x30cm



**Bollard Sturdy** 

9x12x85cm









Bike Clip Open 85x40x9cm













**Railing C