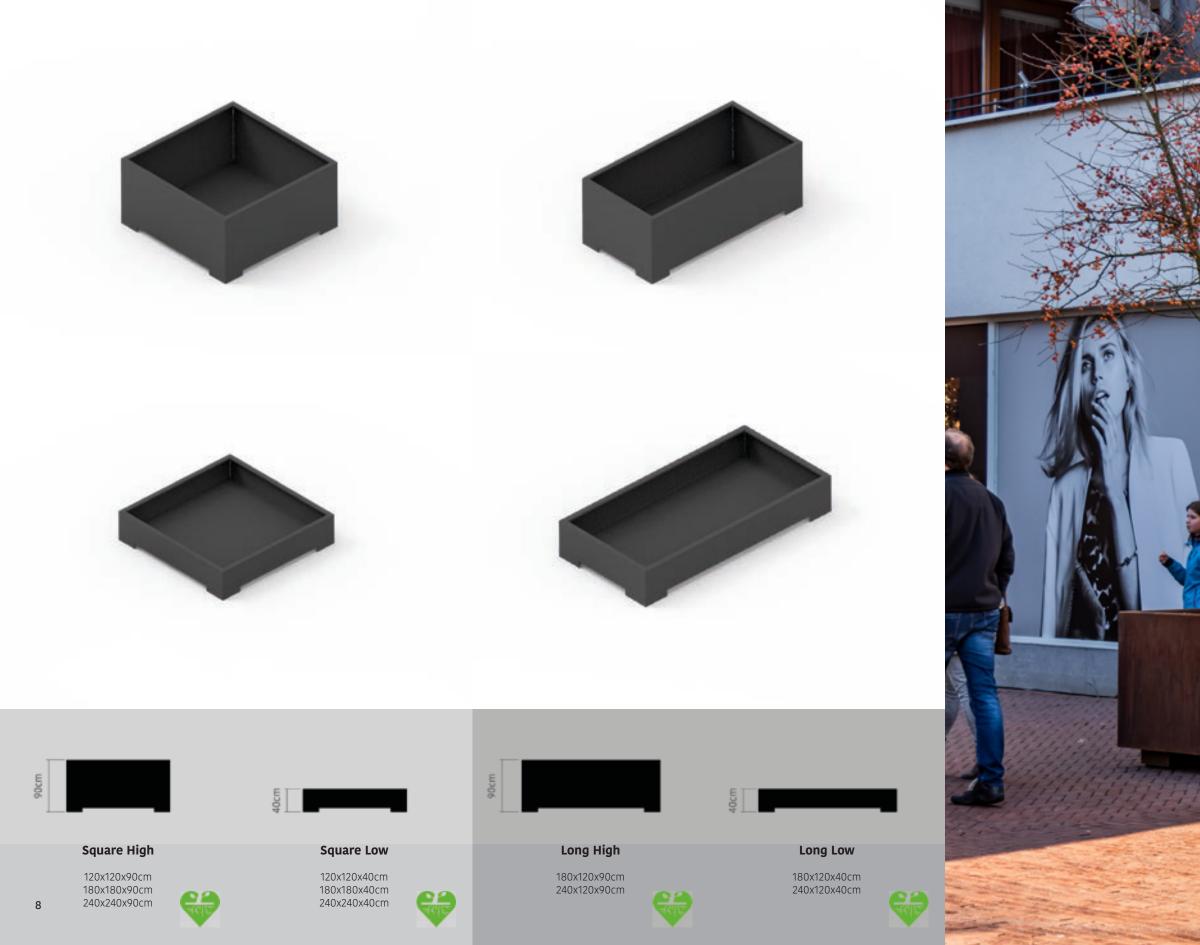

### Planters

**Single High** 60x45x45cm

Double High

120x45x45cm

Single Low

40cm

Double Low

120x45x10cm