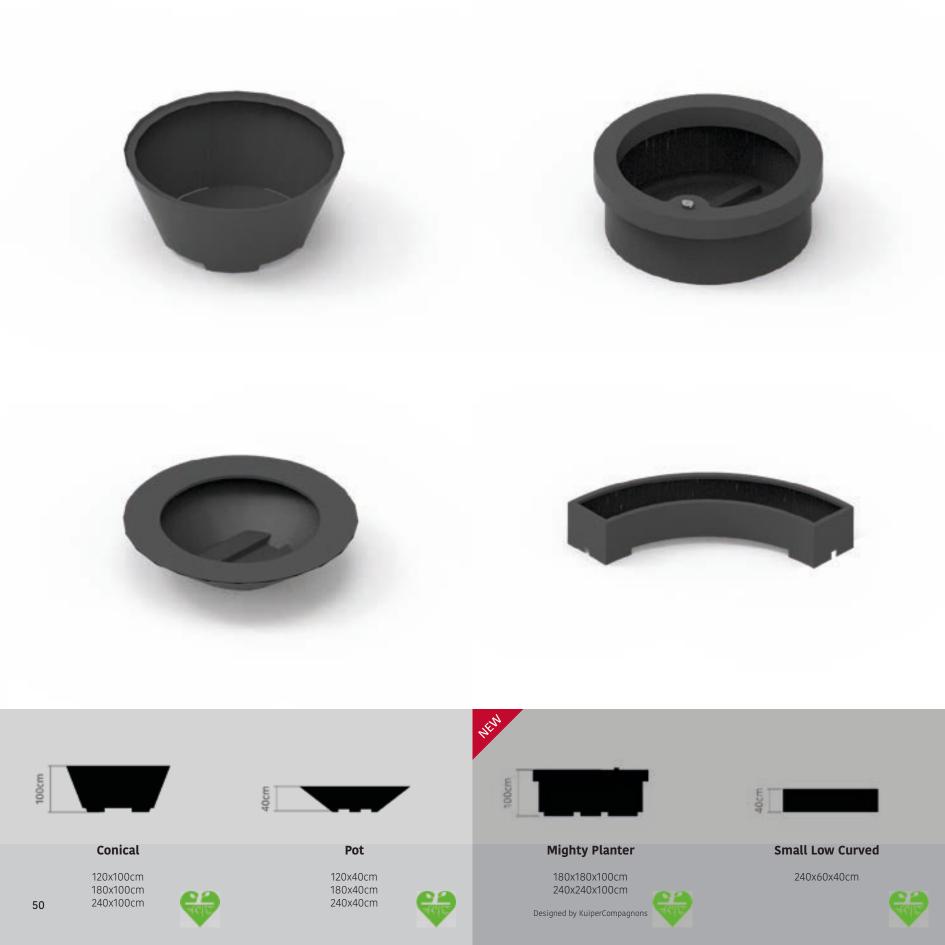

### Planters

**Single High** 60x45x45cm

Double High

120x45x45cm

Single Low

40cm

Double Low

120x45x10cm

#### **Square Conical**

180x180x10cm 240x240x10cm

# Water Elements

60cm

Straight Element

180x180x90cm 240x240x90cm