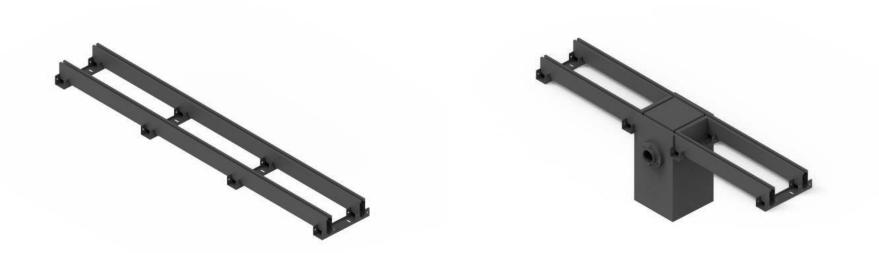

# Plug & Play strip

<u>ü ü</u>

Plug&Play Strip 300x19cm

Plug&Play Drainage 300x35x19cm

105