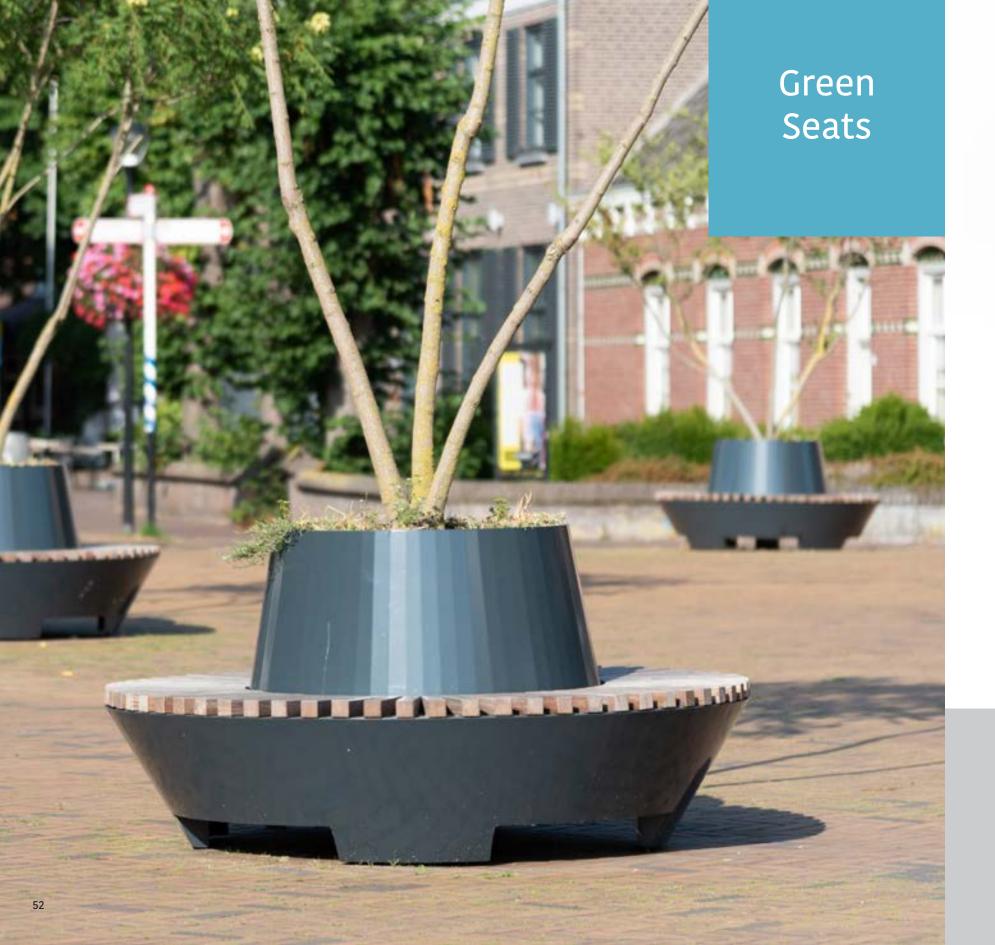

### Straight Collection

| Planters          | 7  |
|-------------------|----|
| Green Seats       | 14 |
| Wood Covers       |    |
| Seating Elements  |    |
| Borders           |    |
| Root Grids        |    |
| Vertical Elements |    |
| Water Elements    | 40 |

### Curved Collection

| Planters          |  |   |  |  | . 45 |
|-------------------|--|---|--|--|------|
| Green Seats       |  |   |  |  | . 52 |
| Wood Covers       |  |   |  |  | . 54 |
| Seating Elements  |  |   |  |  | . 56 |
| Borders           |  |   |  |  | . 64 |
| Root Grids        |  |   |  |  | . 68 |
| Vertical Elements |  |   |  |  | . 71 |
| Water Elements    |  | • |  |  | . 74 |