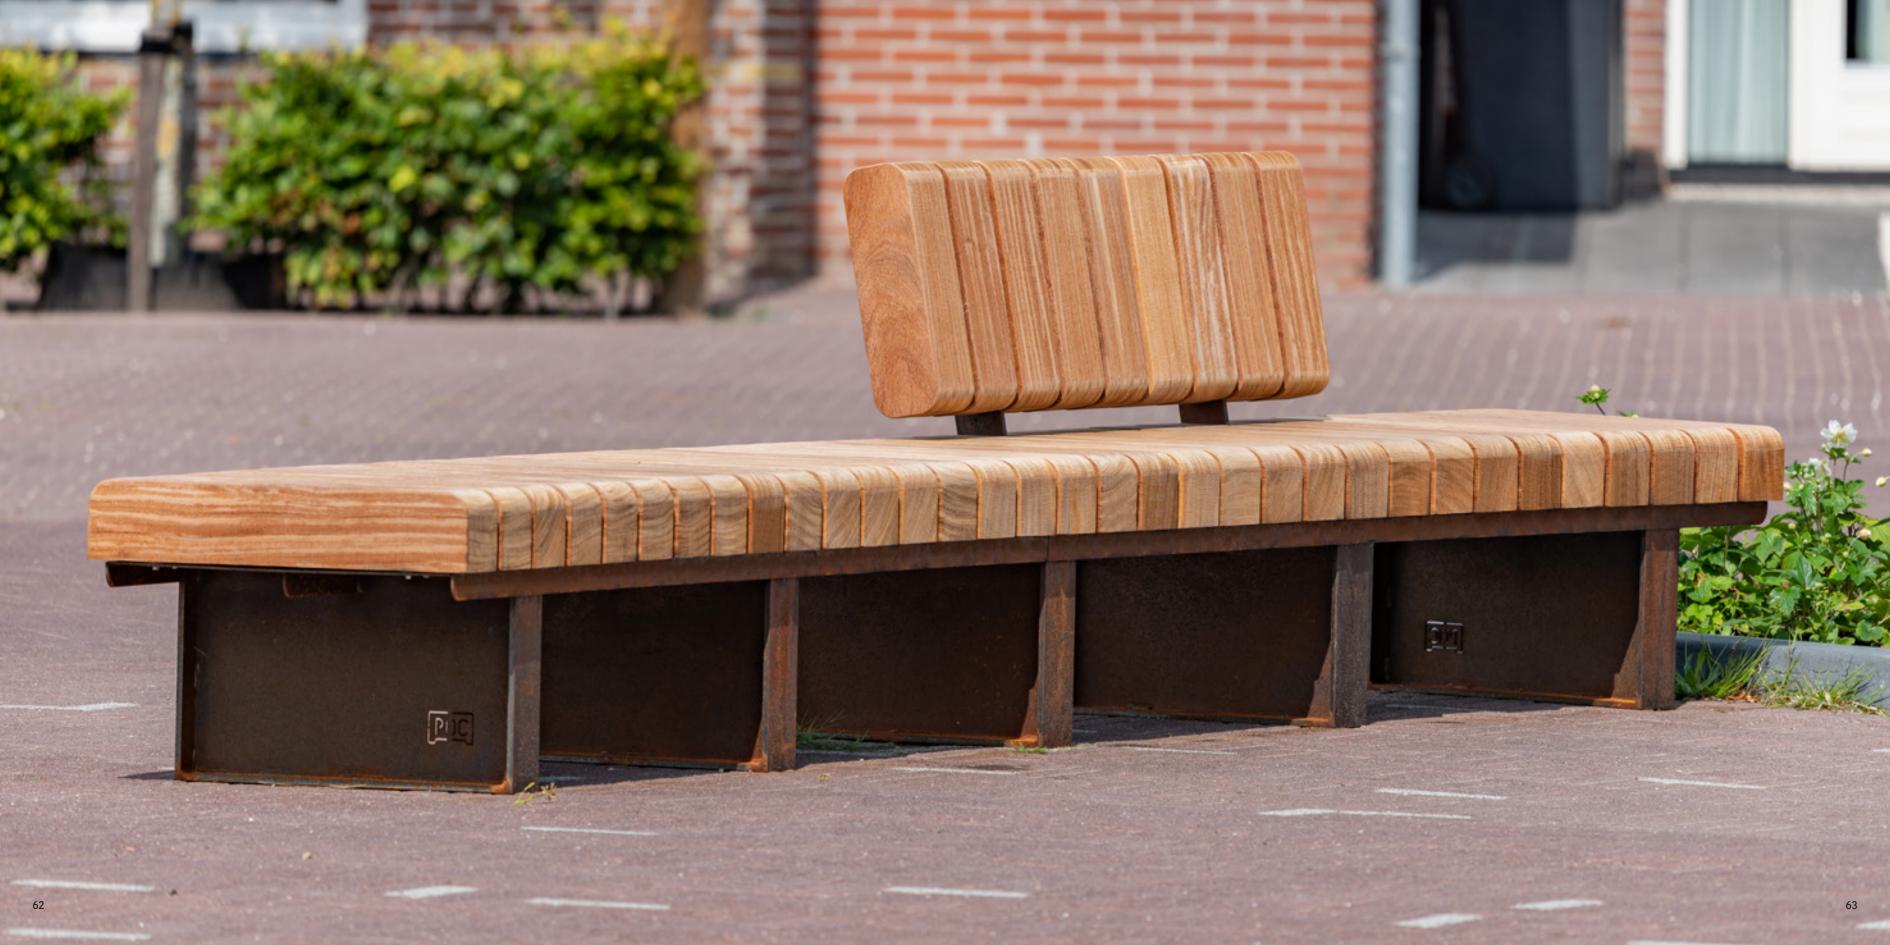

78

Seat Park Metal

240x60x85cm 300x60x85cm

Sofa Park Metal

240x60x46 cm 300x60x46cm

Seat Park Wood

240x60x85cm 300x60x85cm

Sofa Park Wood

240x110x85cm 300110x85cm

Bench Block Wide

120x120x46cm

Bench Block Long

240x40x46cm 300x40x46cm

Lounge Single

Lounge Double

110x120x80cm