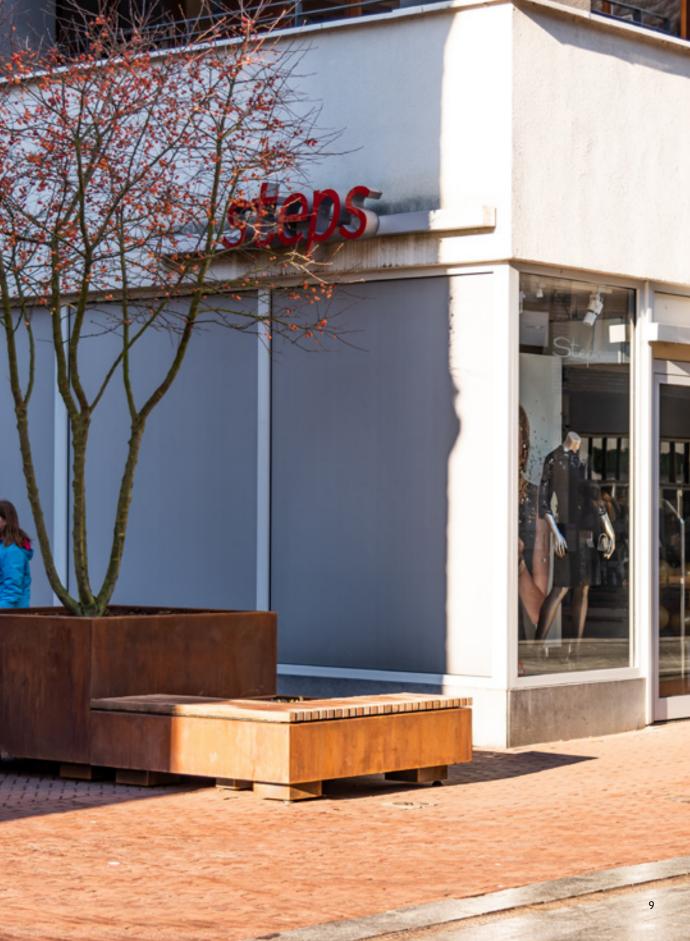

Public Outdoor Creations offers a varied and subtle range of flexible design elements for a lush green palette. Trees and plants play the leading role. Various sizes and combinations of mobile greenery are possible. These include tall tree containers, vertical greenery, greenery as a gateway and low planters for mini gardens. There are also numerous seating options that allow people to relax and connect.

Just like orangeries used to provide parks with pots of tropical greenery in warm weather, Public Outdoor Creations offers a wide range of mobile greenery solutions to help transform our outdoor space and living environment into a green oasis.