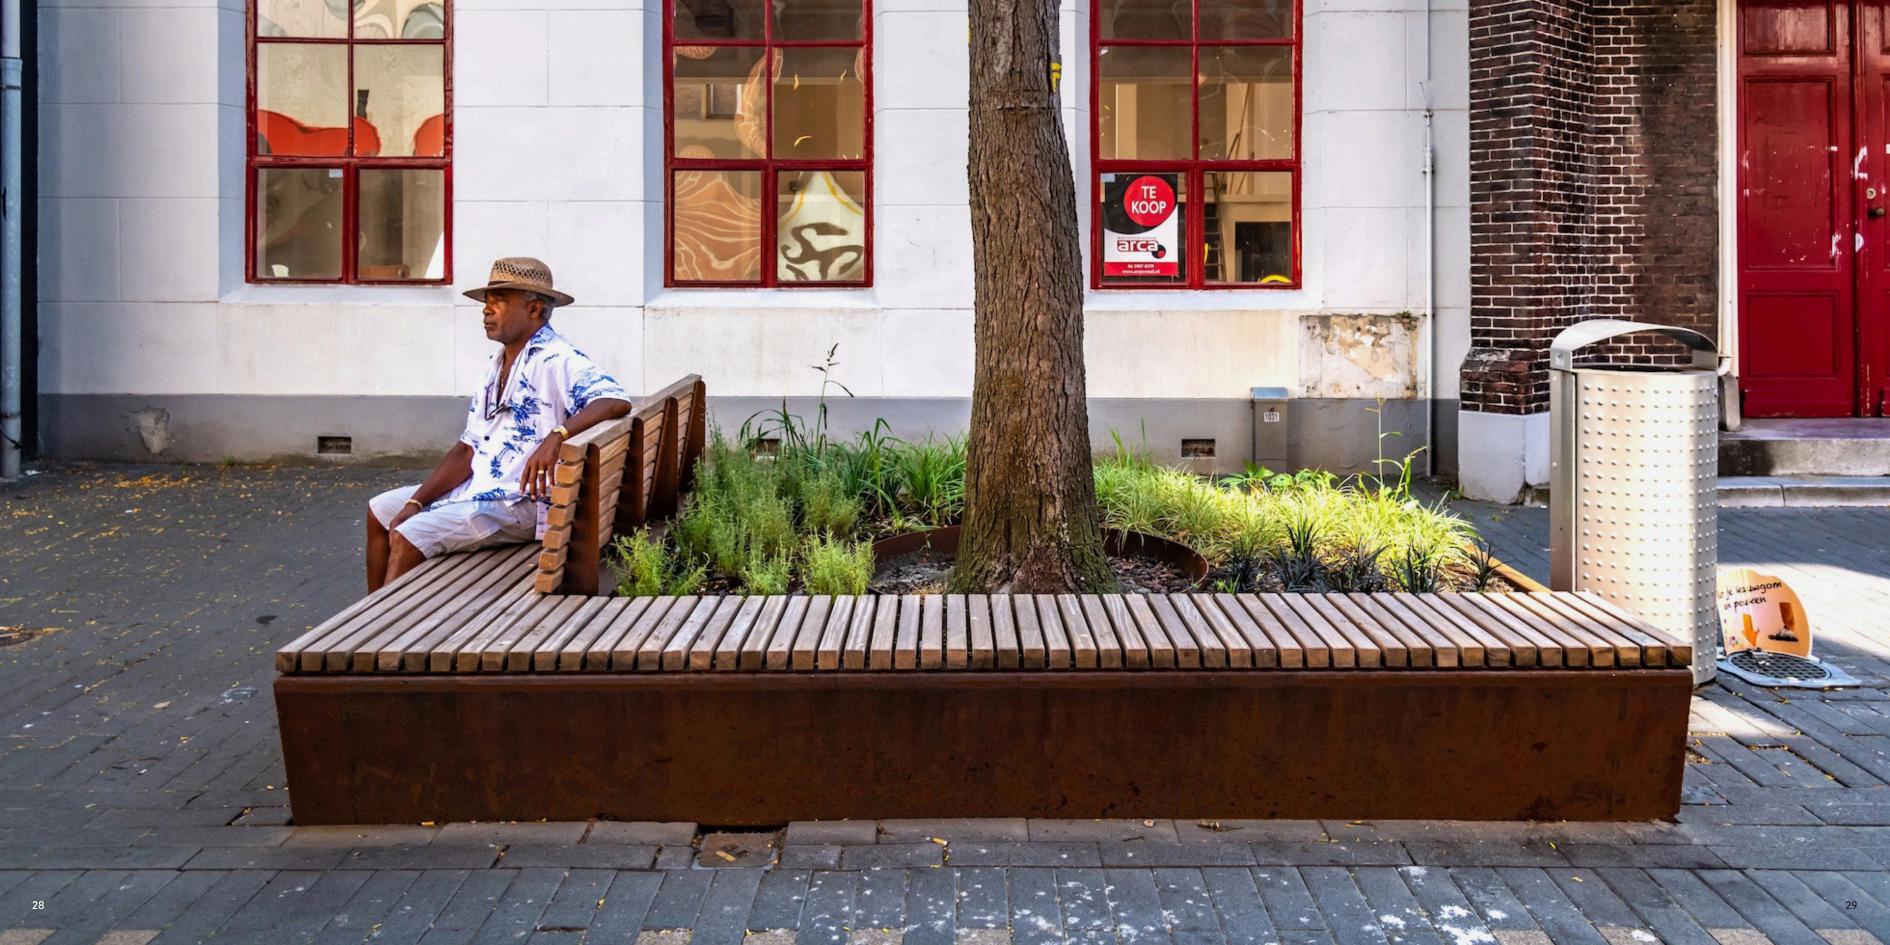

Public Outdoor Creations offers a varied and subtle range of flexible design elements for a lush green palette. Trees and plants play the leading role. Various sizes and combinations of mobile greenery are possible. These include tall tree containers, vertical greenery, greenery as a gateway and low planters for mini gardens. There are also numerous seating options that allow people to relax and connect.

Just like orangeries used to provide parks with pots of tropical greenery in warm weather, Public Outdoor Creations offers a wide range of mobile greenery solutions to help transform our outdoor space and living environment into a green oasis.