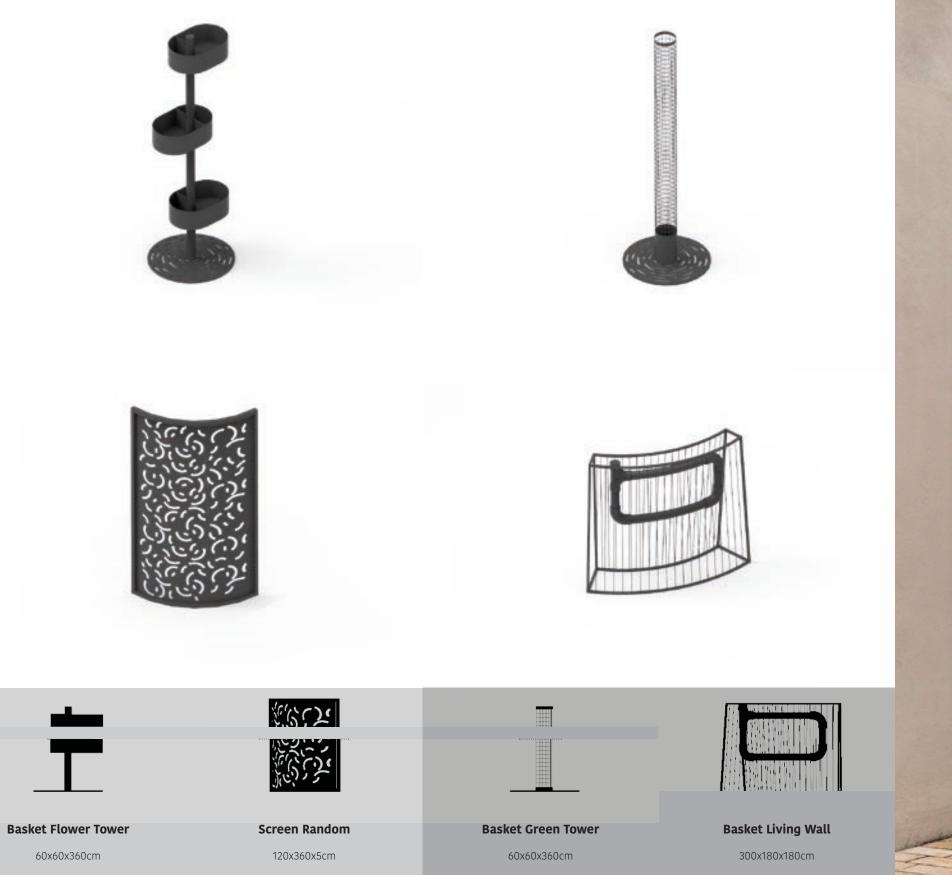

## Vertical Elements

-

-

---

**Basket Flower Tower** 

60x60x360cm

Screen Random

120x360x5cm

#### **Basket Green Tower**

60x60x360cm

**Basket Living Wall** 

300x180x180cm