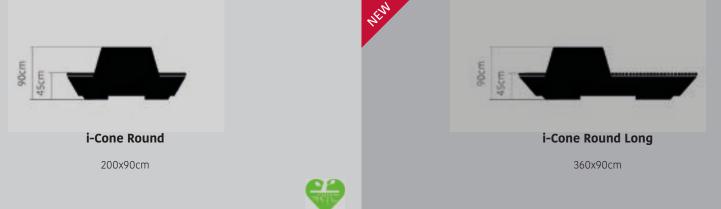

# Curved Collection

|                        |                       |                            |                            | -                      | 2                       | 0                     | -                 |
|------------------------|-----------------------|----------------------------|----------------------------|------------------------|-------------------------|-----------------------|-------------------|
| Round High             | Round High<br>Cut-out | Round Low                  | Round Low<br>Cut-out       | Conical                | Mighty Planter          | Pot                   | Small<br>Curv     |
|                        |                       | 0                          | 0                          | 0                      | 0                       | $\bigcirc$            | F                 |
| i-Cone<br>Round        | i-Cone Round<br>Long  | Circular Low               | Circular High              | Circular Sturdy<br>Low | Circular Sturdy<br>High | Bench Circular<br>Low | Bench Cir<br>High |
| -                      | -                     | -                          | 6                          | -                      | -                       |                       |                   |
| Bench Shape            | Bench<br>A-symetrical | Podium<br>Low              | Podium<br>High             | Bench Sturdy<br>Solid  | Bench Sturdy<br>Curved  |                       |                   |
| -                      | -                     | -                          |                            |                        |                         |                       |                   |
| Curved D240            | Cirved D480           | Rising Border              |                            |                        |                         |                       |                   |
| 0                      | 0                     | 0                          | 0                          | 0                      |                         | P                     |                   |
| Random<br>Straight     | Curve<br>Straight     | Random Straight<br>Minimal | Curved<br>Straight Minimal | Root Protection        | Ground Frame            | Tree Protection       |                   |
| 1                      | 1                     |                            | Ð                          |                        |                         |                       |                   |
| Basket Flower<br>Tower | Basket Green<br>Tower | Screen<br>Random           | Basket<br>Living Wall      |                        |                         |                       |                   |
|                        |                       | -                          | •.1                        |                        |                         |                       |                   |
| Curved                 | Curved<br>Element Low | Curved<br>Cut-out          | Fountain<br>Element        |                        |                         |                       |                   |