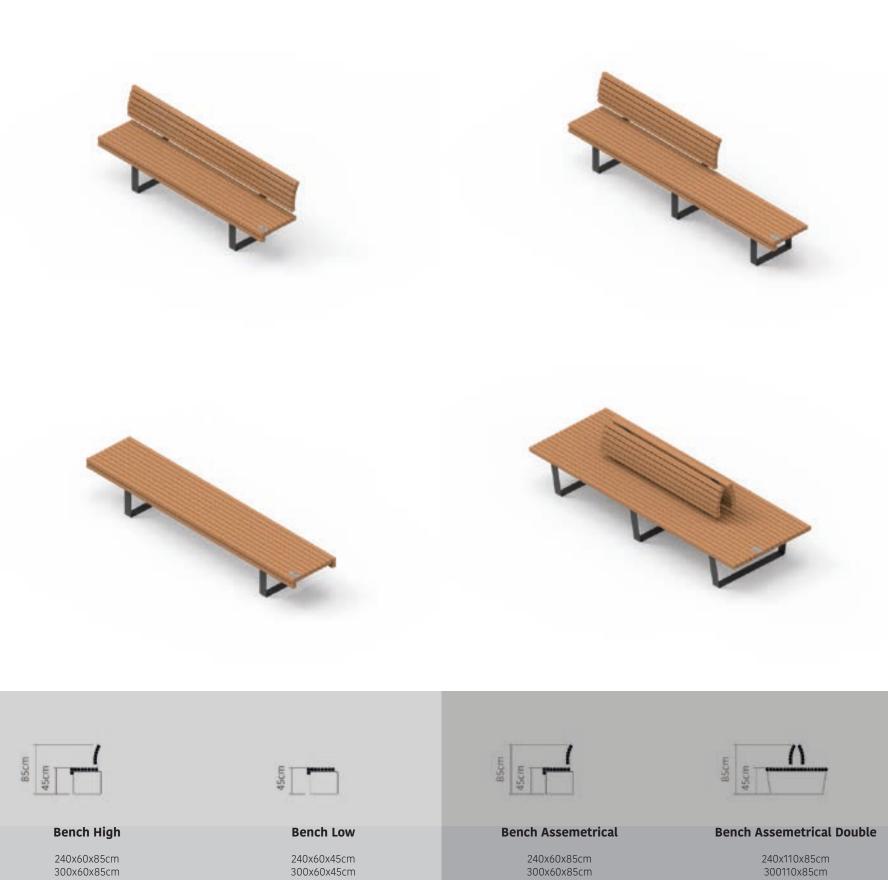

78

Seat Park Metal

240x60x85cm 300x60x85cm

Sofa Park Metal

240x60x46 cm 300x60x46cm

Seat Park Wood

240x60x85cm 300x60x85cm

Sofa Park Wood

240x110x85cm 300110x85cm

Bench Block Wide

120x120x46cm

Bench Block Long

240x40x46cm 300x40x46cm

Lounge Single

Lounge Double

110x120x80cm