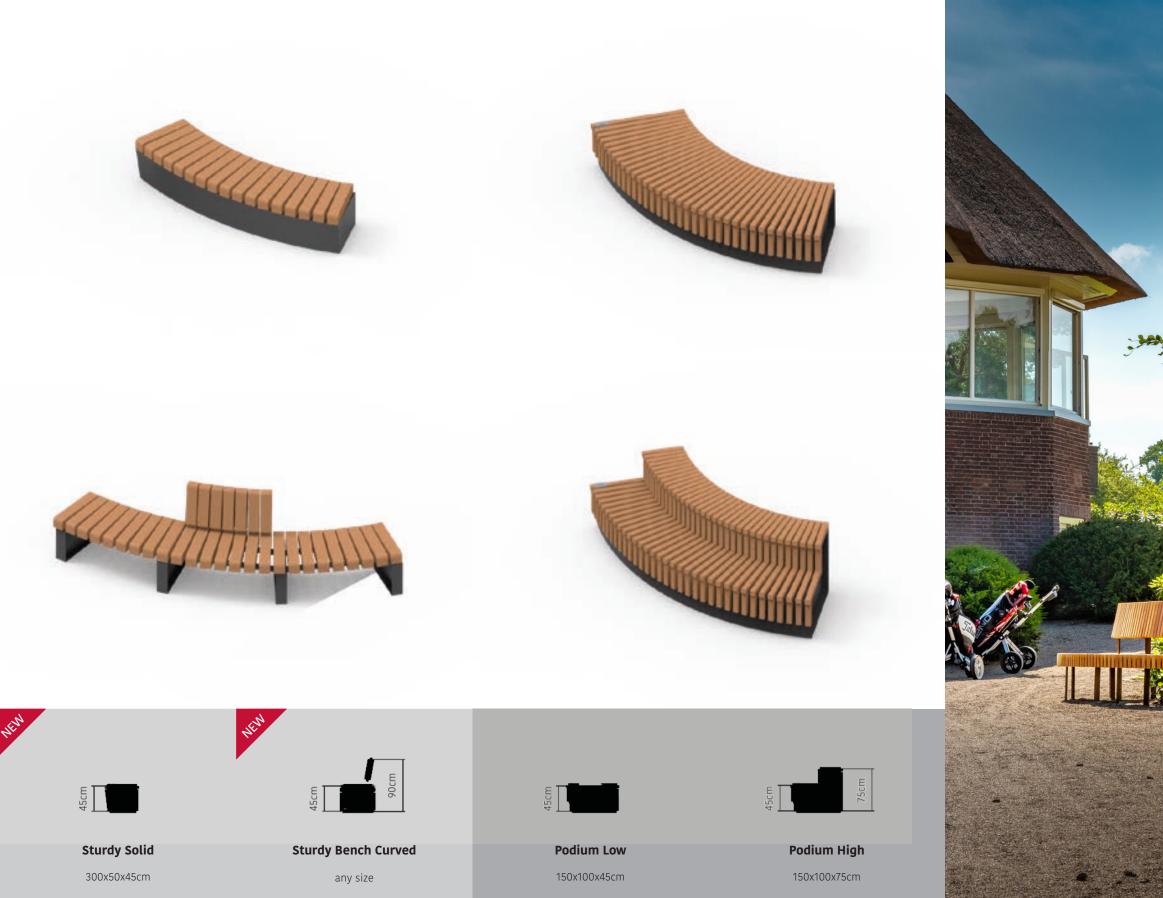

# Curved Collection

|                        |                       |                            |                            | -                      | 2                       | 0                     | -                 |
|------------------------|-----------------------|----------------------------|----------------------------|------------------------|-------------------------|-----------------------|-------------------|
| Round High             | Round High<br>Cut-out | Round Low                  | Round Low<br>Cut-out       | Conical                | Mighty Planter          | Pot                   | Small<br>Curv     |
|                        |                       | 0                          | 0                          | 0                      | 0                       | $\bigcirc$            | F                 |
| i-Cone<br>Round        | i-Cone Round<br>Long  | Circular Low               | Circular High              | Circular Sturdy<br>Low | Circular Sturdy<br>High | Bench Circular<br>Low | Bench Cir<br>High |
| -                      | -                     | -                          | 6                          | -                      | -                       |                       |                   |
| Bench Shape            | Bench<br>A-symetrical | Podium<br>Low              | Podium<br>High             | Bench Sturdy<br>Solid  | Bench Sturdy<br>Curved  |                       |                   |
| -                      | -                     | -                          |                            |                        |                         |                       |                   |
| Curved D240            | Cirved D480           | Rising Border              |                            |                        |                         |                       |                   |
| 0                      | 0                     | 0                          | 0                          | 0                      |                         | P                     |                   |
| Random<br>Straight     | Curve<br>Straight     | Random Straight<br>Minimal | Curved<br>Straight Minimal | Root Protection        | Ground Frame            | Tree Protection       |                   |
| 1                      | 1                     |                            | Ð                          |                        |                         |                       |                   |
| Basket Flower<br>Tower | Basket Green<br>Tower | Screen<br>Random           | Basket<br>Living Wall      |                        |                         |                       |                   |
|                        |                       | -                          | •.1                        |                        |                         |                       |                   |
| Curved                 | Curved<br>Element Low | Curved<br>Cut-out          | Fountain<br>Element        |                        |                         |                       |                   |

# Wood

**Bench Circular Low** 

D300x50x45cm D450x50x45cm

**Bench Low Shape** 

any size

#### **Bench Circular High**

D300x50x90cm D450x50x90cm

**Bench A-symetrical** 

any size