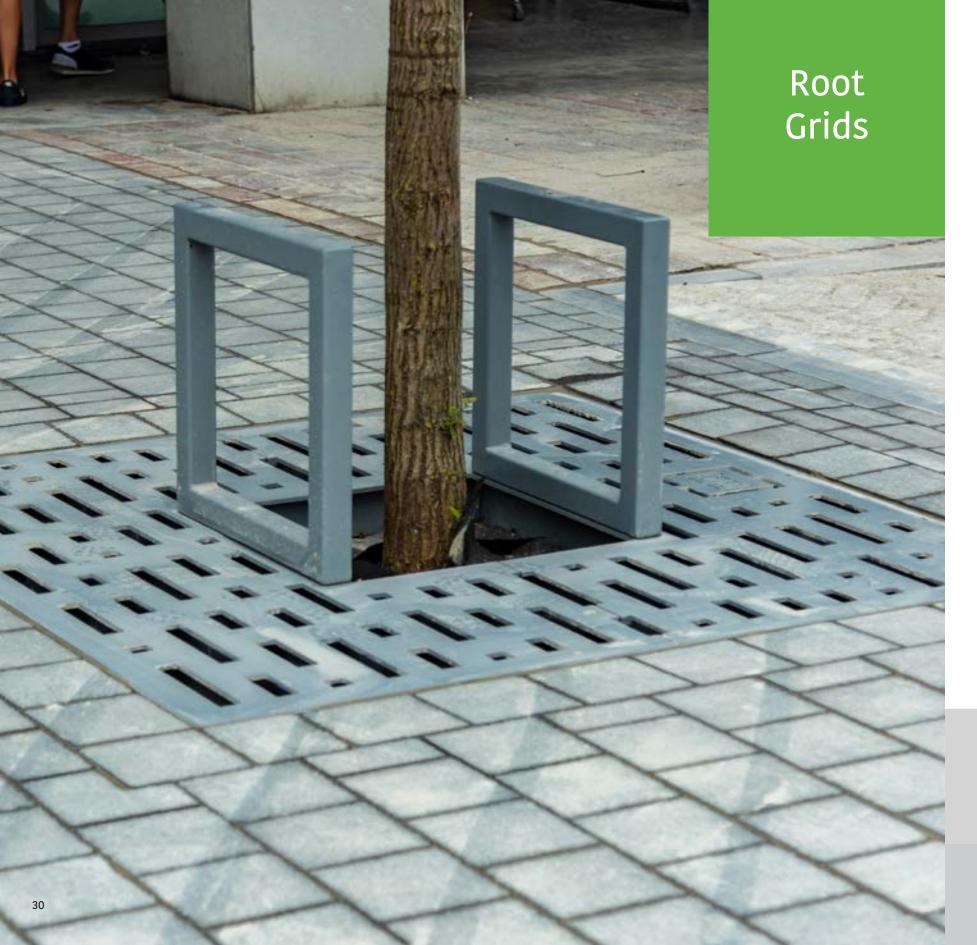

## Root Grids

**Random Straight** 

D120cm D180cm D240cm

## Random Straight Minimal

D120cm D180cm D240cm

### **Curved Straight**

D120cm D180cm D240cm

**Curved Straight Minimal** 

D120cm D180cm D240cm