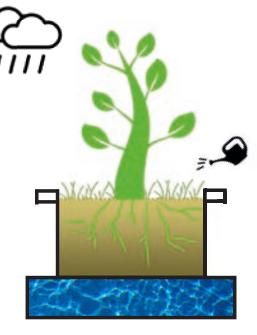

Public Outdoor Creations uses Root Care planters to create optimal growing conditions for trees and plants. This innovative system provides flora with the right amount of water and prevents root warming. The high-end, sustainable planters for trees and plants can also collect excess rainwater and combat heat stress, helping to make urban areas more climate adaptive. By means of ongoing research and optimisation of the Root Care planters, the company aims to install many different 'mini biotopes' in the future and thus contribute to a greener city. Why not join us?

Public Outdoor Creations offers a varied and subtle range of flexible design elements for a lush green palette. Trees and plants play the leading role. Various sizes and combinations of mobile greenery are possible. These include tall tree containers, vertical greenery, greenery as a gateway and low planters for mini gardens. There are also numerous seating options that allow people to relax and connect.