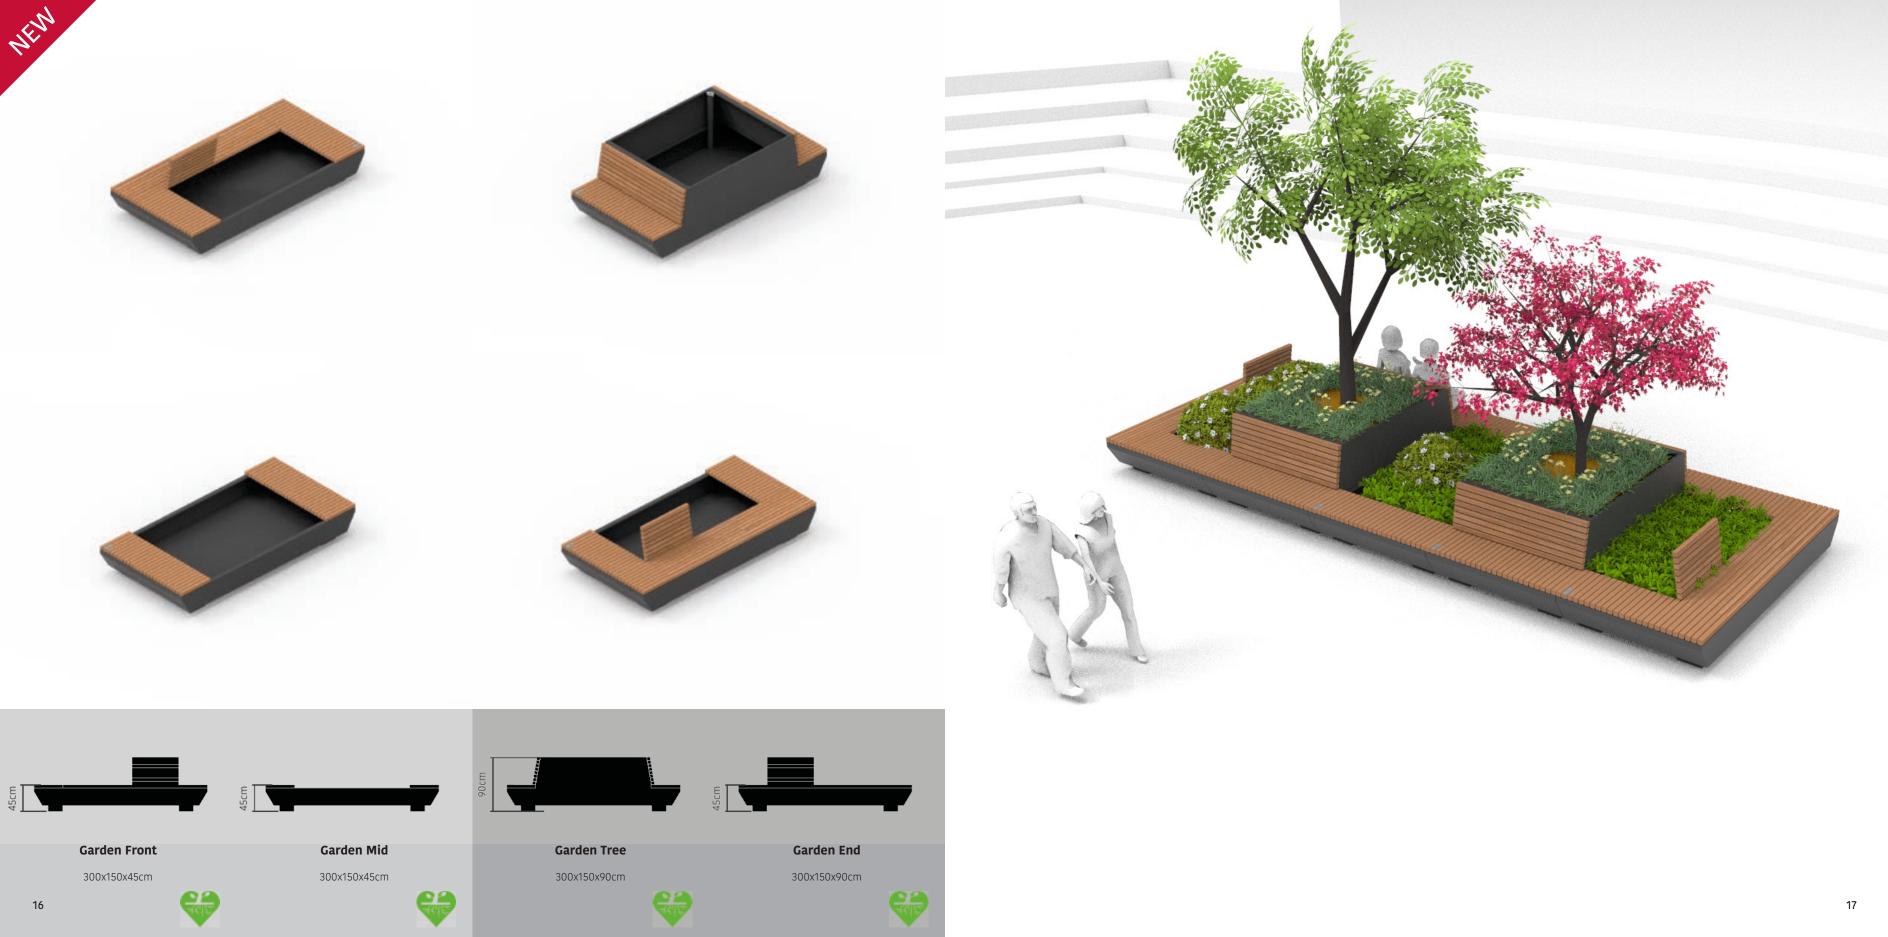

### Straight Collection

| Planters          | 7  |
|-------------------|----|
| Green Seats       | 14 |
| Wood Covers       |    |
| Seating Elements  |    |
| Borders           |    |
| Root Grids        |    |
| Vertical Elements |    |
| Water Elements    | 40 |