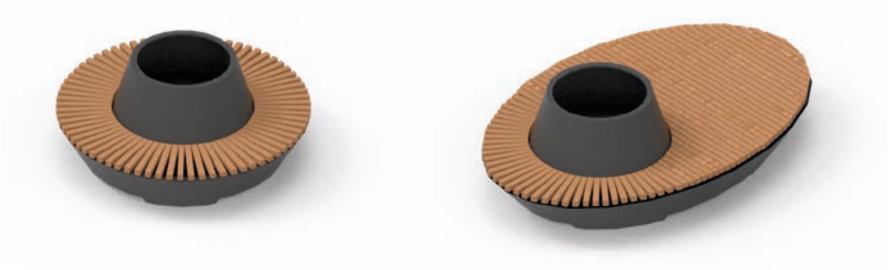

# Curved Collection

|                        |                       |                            |                            | -                      | 2                       | 0                     | -                 |
|------------------------|-----------------------|----------------------------|----------------------------|------------------------|-------------------------|-----------------------|-------------------|
| Round High             | Round High<br>Cut-out | Round Low                  | Round Low<br>Cut-out       | Conical                | Mighty Planter          | Pot                   | Small<br>Curv     |
|                        |                       | 0                          | 0                          | 0                      | 0                       | $\bigcirc$            | F                 |
| i-Cone<br>Round        | i-Cone Round<br>Long  | Circular Low               | Circular High              | Circular Sturdy<br>Low | Circular Sturdy<br>High | Bench Circular<br>Low | Bench Cir<br>High |
| -                      | -                     | -                          | 6                          | -                      | -                       |                       |                   |
| Bench Shape            | Bench<br>A-symetrical | Podium<br>Low              | Podium<br>High             | Bench Sturdy<br>Solid  | Bench Sturdy<br>Curved  |                       |                   |
| -                      | -                     | -                          |                            |                        |                         |                       |                   |
| Curved D240            | Cirved D480           | Rising Border              |                            |                        |                         |                       |                   |
| 0                      | 0                     | 0                          | 0                          | 0                      |                         | P                     |                   |
| Random<br>Straight     | Curve<br>Straight     | Random Straight<br>Minimal | Curved<br>Straight Minimal | Root Protection        | Ground Frame            | Tree Protection       |                   |
| 1                      | 1                     |                            | Ð                          |                        |                         |                       |                   |
| Basket Flower<br>Tower | Basket Green<br>Tower | Screen<br>Random           | Basket<br>Living Wall      |                        |                         |                       |                   |
|                        |                       | -                          | •.1                        |                        |                         |                       |                   |
| Curved                 | Curved<br>Element Low | Curved<br>Cut-out          | Fountain<br>Element        |                        |                         |                       |                   |