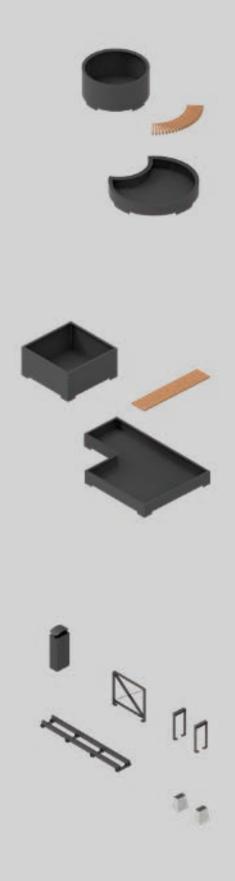

### Straight Collection

| Planters          | 7  |
|-------------------|----|
| Green Seats       | 14 |
| Wood Covers       |    |
| Seating Elements  |    |
| Borders           |    |
| Root Grids        |    |
| Vertical Elements |    |
| Water Elements    | 40 |

### Curved Collection

| Planters          |  |   |  |  | . 45 |
|-------------------|--|---|--|--|------|
| Green Seats       |  |   |  |  | . 52 |
| Wood Covers       |  |   |  |  | . 54 |
| Seating Elements  |  |   |  |  | . 56 |
| Borders           |  |   |  |  | . 64 |
| Root Grids        |  |   |  |  | . 68 |
| Vertical Elements |  |   |  |  | . 71 |
| Water Elements    |  | • |  |  | . 74 |

### City2Connect Collection

| Benches           |     |
|-------------------|-----|
| Hockers           |     |
| Concrete Borders  | 86  |
| Litter Bin        | 90  |
| Bollards          | 94  |
| Bike Clips        |     |
| Railings          | 102 |
| Plug & Play strip | 104 |