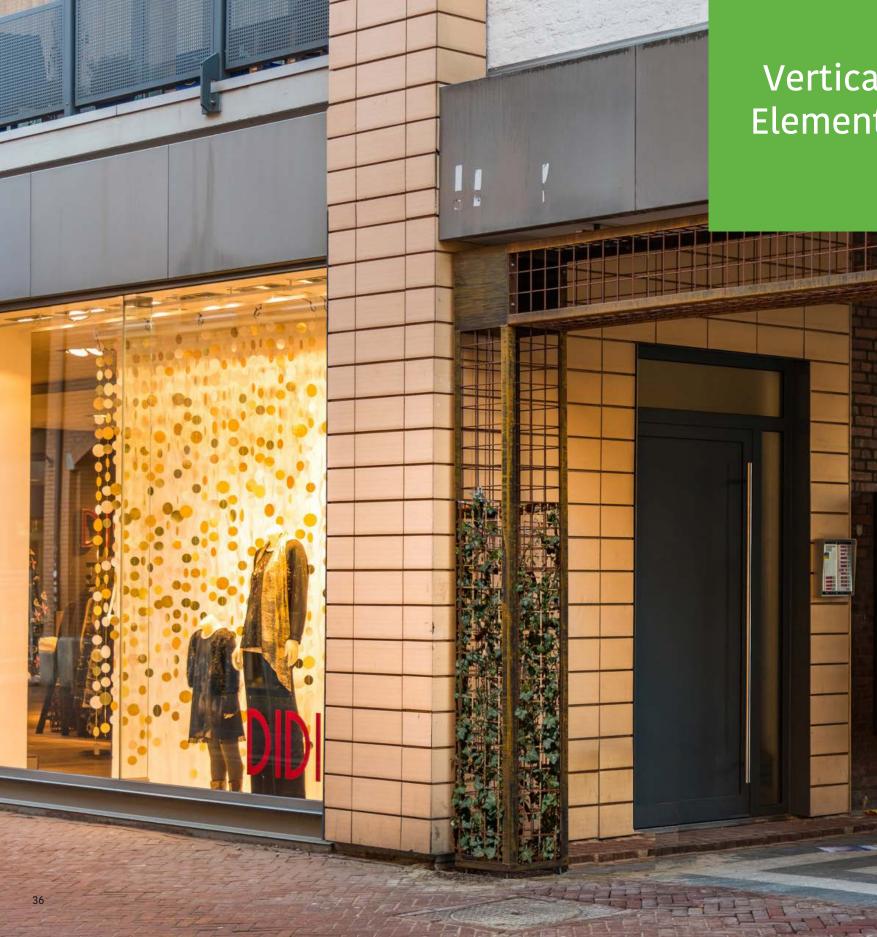

Public Outdoor Creations offers a varied and subtle range of flexible design elements for a lush green palette. Trees and plants play the leading role. Various sizes and combinations of mobile greenery are possible. These include tall tree containers, vertical greenery, greenery as a gateway and low planters for mini gardens. There are also numerous seating options that allow people to relax and connect.

## Vertical Elements

-

-

---

**Basket Flower Tower** 

60x60x360cm

Screen Random

120x360x5cm