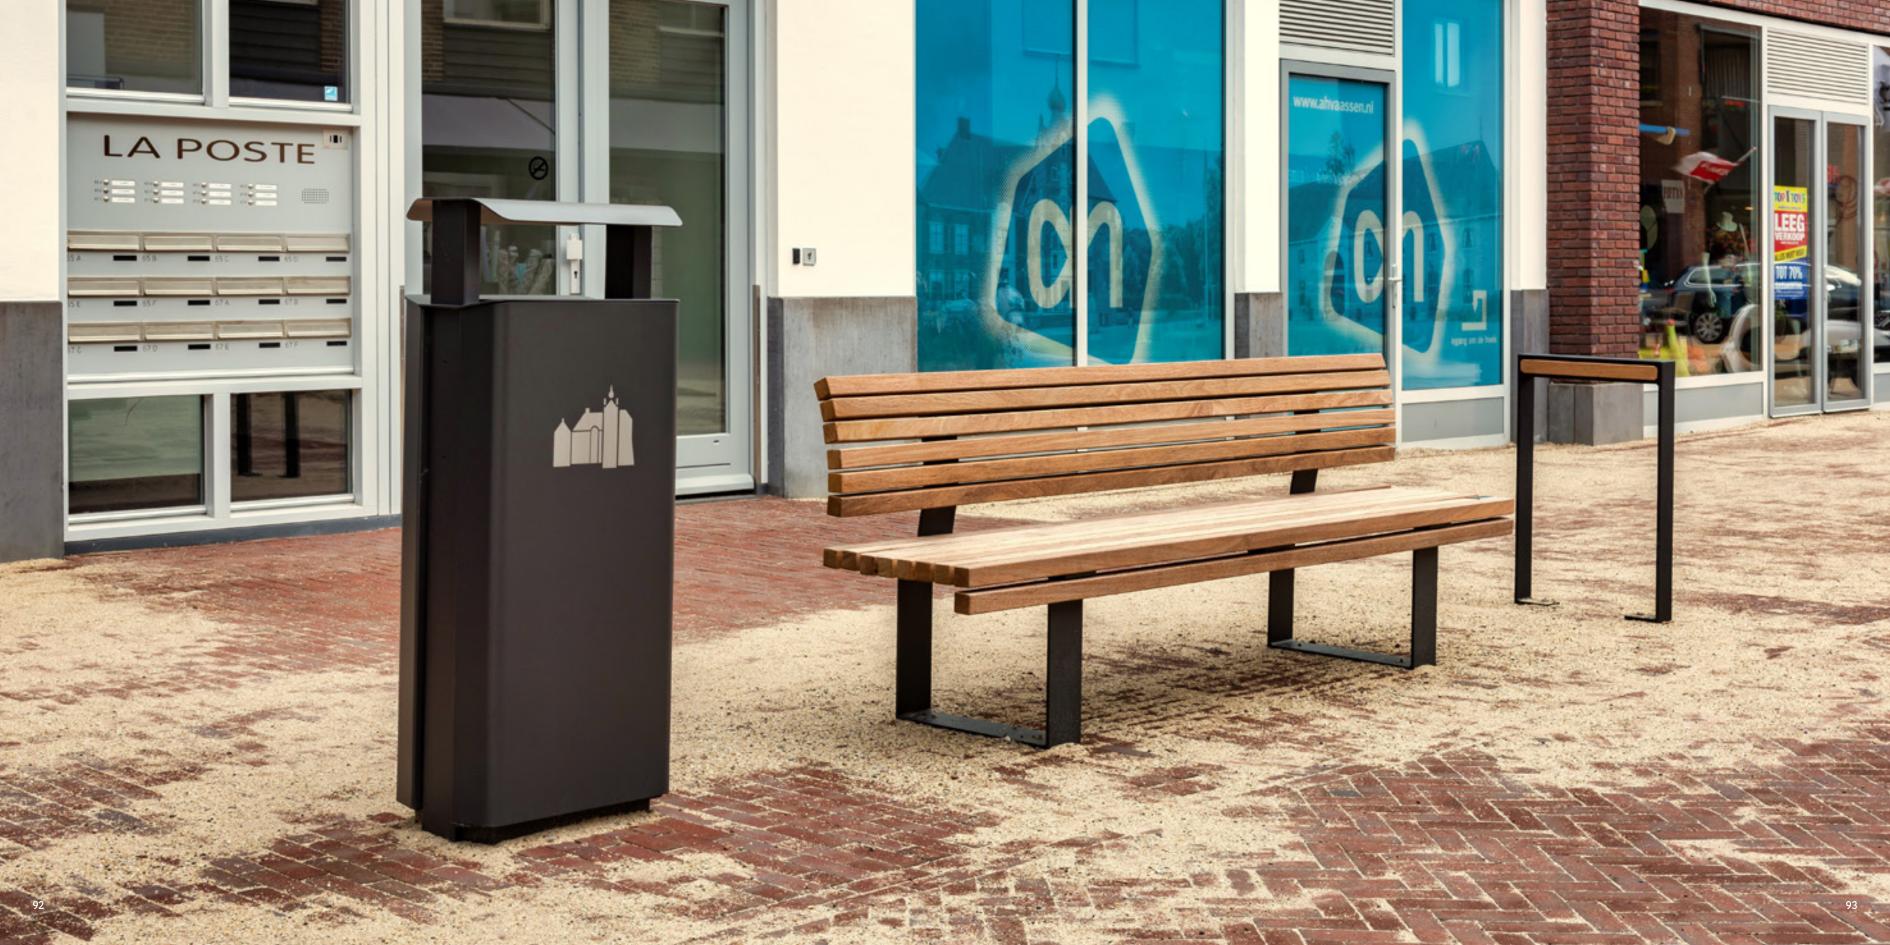

cm D180cm D240cm







## Random Straight Minimal

D120cm D180cm D240cm



### **Curved Straight**

D120cm D180cm D240cm



**Curved Straight Minimal** 

D120cm D180cm D240cm



## Vertical Elements











# City2 Connect



Bollard Metal Bollar Wood Bollard Sturdy





Sturdy

Bike Clip Open

Bike Clip Wood

Railing Sripes



B



Plug & Play Strip

78











Seat Park Metal

240x60x85cm 300x60x85cm



Sofa Park Metal

240x60x46 cm 300x60x46cm



Seat Park Wood

240x60x85cm 300x60x85cm



Sofa Park Wood

240x110x85cm 300110x85cm



Bench Block Wide

120x120x46cm



Bench Block Long

240x40x46cm 300x40x46cm



Lounge Single

Lounge Double

110x120x80cm

110x90x80cm











200x50x50cm





## **Concrete Border Curved**

200x50x50cm any radius > 150cm

87



# Litter Bin











# Bollards









**Bollard Metal** 9x12x85cm



## **Bollard Wood**

JE S

11x11x90cm 11x11x60cm 11x11x30cm



**Bollard Sturdy** 

9x12x85cm









Bike Clip Open 85x40x9cm













**Railing Cross** 

125x105x9cm

# Plug & Play strip



<u>ü ü</u>

Plug&Play Strip 300x19cm



Plug&Play Drainage 300x35x19cm

105













## Materials



Concrete Antracite



Stainless Steel



Concrete Grey



RAL Color



CorTen Steel



Cumaru FSC 100%

**Prices & quotations** 

Dimensions

Disclaimer

**Intellectual Property** All intellectual property and related rights, such as copyright, trademark, patents, design rights, trade name rights, database rights, and rights are applicable to Public Outdoor Creations and its products.

Contact Public Outdoor Creations Proostwetering 78 360