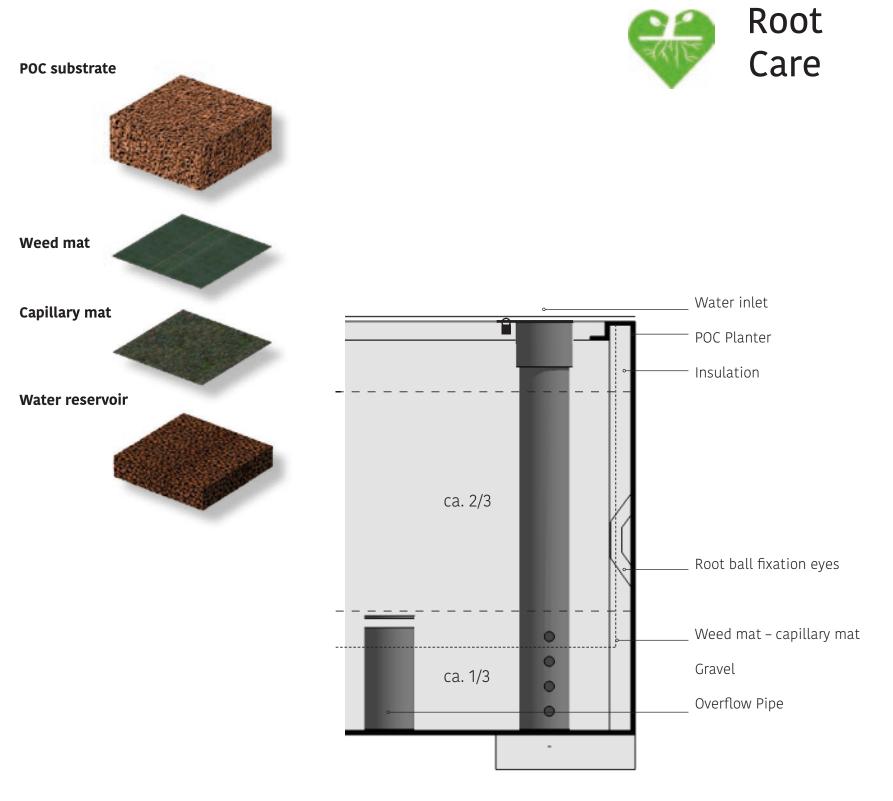

Public Outdoor Creations uses Root Care planters to create optimal growing conditions for trees and plants. This innovative system provides flora with the right amount of water and prevents root warming. The high-end, sustainable planters for trees and plants can also collect excess rainwater and combat heat stress, helping to make urban areas more climate adaptive. By means of ongoing research and optimisation of the Root Care planters, the company aims to install many different 'mini biotopes' in the future and thus contribute to a greener city. Why not join us?