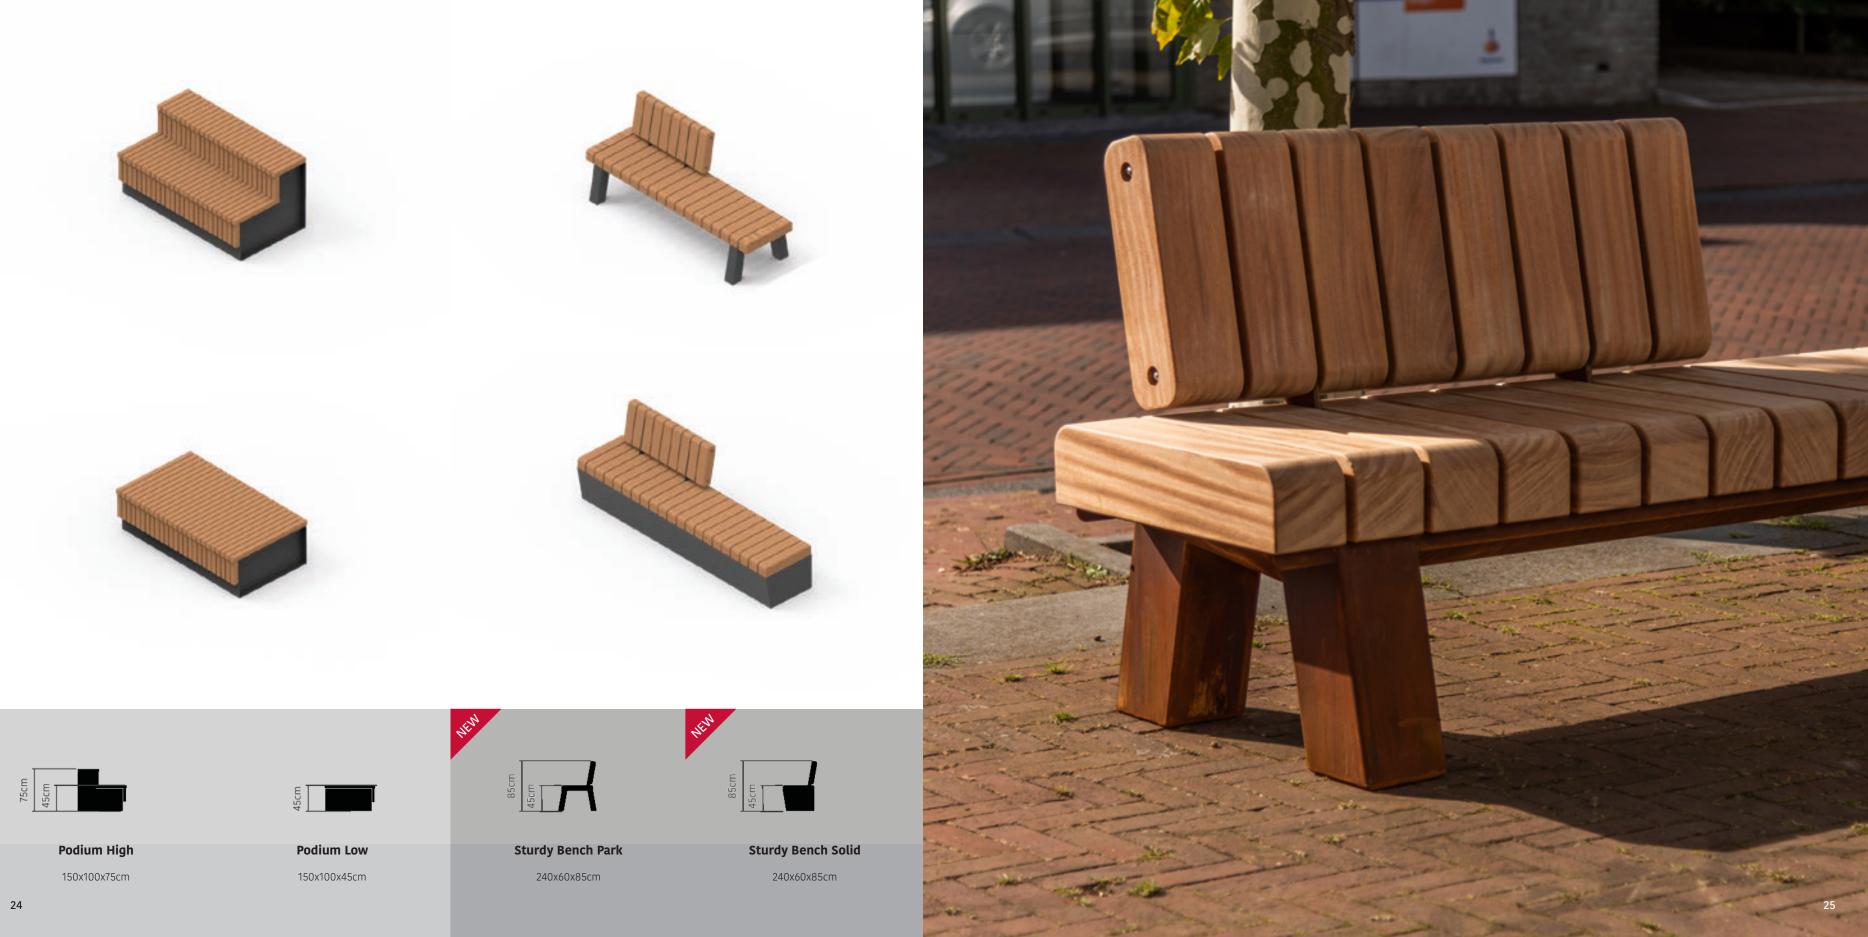

60x45x10cm

**Bench Xl** 480x110x45cm

85cm

**Bench High Xl** 480x110x85cm

Bench High L 360x110x85cm

240x55cm

60x60x55cm

any size