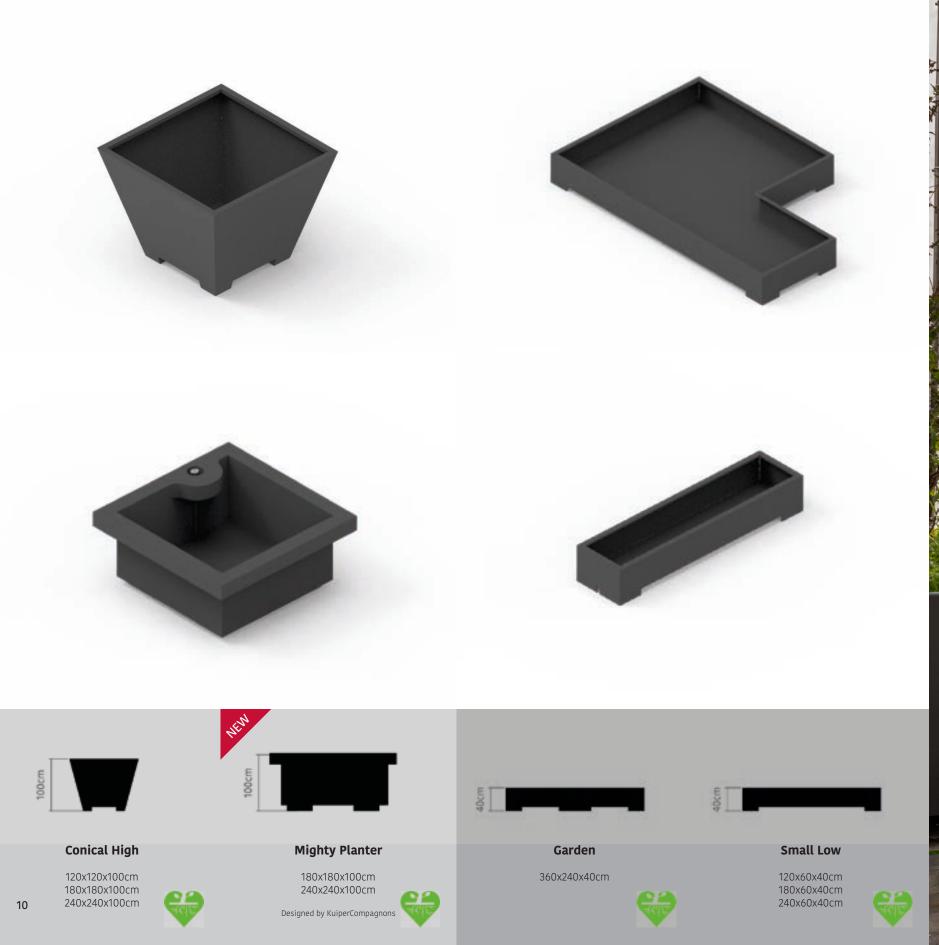

### Planters

**Single High** 60x45x45cm

Double High

120x45x45cm

Single Low

40cm

Double Low

120x45x10cm

#### **Square Conical**

180x180x10cm 240x240x10cm