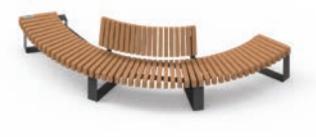

# Curved Collection

|                        |                       |                            |                            | -                      | 2                       | 0                     | -                 |
|------------------------|-----------------------|----------------------------|----------------------------|------------------------|-------------------------|-----------------------|-------------------|
| Round High             | Round High<br>Cut-out | Round Low                  | Round Low<br>Cut-out       | Conical                | Mighty Planter          | Pot                   | Small<br>Curv     |
|                        |                       | 0                          | 0                          | 0                      | 0                       | $\bigcirc$            | F                 |
| i-Cone<br>Round        | i-Cone Round<br>Long  | Circular Low               | Circular High              | Circular Sturdy<br>Low | Circular Sturdy<br>High | Bench Circular<br>Low | Bench Cir<br>High |
| -                      | -                     | -                          | 6                          | -                      | -                       |                       |                   |
| Bench Shape            | Bench<br>A-symetrical | Podium<br>Low              | Podium<br>High             | Bench Sturdy<br>Solid  | Bench Sturdy<br>Curved  |                       |                   |
| -                      | -                     | -                          |                            |                        |                         |                       |                   |
| Curved D240            | Cirved D480           | Rising Border              |                            |                        |                         |                       |                   |
| 0                      | 0                     | 0                          | 0                          | 0                      |                         | P                     |                   |
| Random<br>Straight     | Curve<br>Straight     | Random Straight<br>Minimal | Curved<br>Straight Minimal | Root Protection        | Ground Frame            | Tree Protection       |                   |
| 1                      | 1                     |                            | Ð                          |                        |                         |                       |                   |
| Basket Flower<br>Tower | Basket Green<br>Tower | Screen<br>Random           | Basket<br>Living Wall      |                        |                         |                       |                   |
|                        |                       | -                          | •.1                        |                        |                         |                       |                   |
| Curved                 | Curved<br>Element Low | Curved<br>Cut-out          | Fountain<br>Element        |                        |                         |                       |                   |

# Wood

**Bench Circular Low** 

D300x50x45cm D450x50x45cm

**Bench Low Shape** 

any size

#### **Bench Circular High**

D300x50x90cm D450x50x90cm

**Bench A-symetrical** 

any size