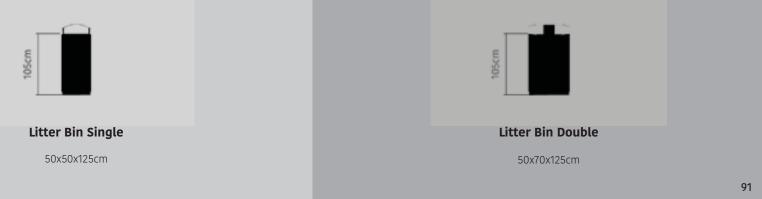

D120cm D180cm D240cm







## Random Straight Minimal

D120cm D180cm D240cm



### **Curved Straight**

D120cm D180cm D240cm



**Curved Straight Minimal** 

D120cm D180cm D240cm



## Vertical Elements











# City2 Connect



Bollard Metal Bollar Wood Bollard Sturdy





Sturdy

Bike Clip Open

Bike Clip Wood

Railing Sripes



B



Plug & Play Strip

78











Seat Park Metal

240x60x85cm 300x60x85cm



Sofa Park Metal

240x60x46 cm 300x60x46cm



Seat Park Wood

240x60x85cm 300x60x85cm



Sofa Park Wood

240x110x85cm 300110x85cm



Bench Block Wide

120x120x46cm



Bench Block Long

240x40x46cm 300x40x46cm



Lounge Single

Lounge Double

110x120x80cm

110x90x80cm











200x50x50cm





## **Concrete Border Curved**

200x50x50cm any radius > 150cm

87



# Litter Bin











# Bollards









**Bollard Metal** 9x12x85cm



## **Bollard Wood**

JE S

11x11x90cm 11x11x60cm 11x11x30cm



**Bollard Sturdy** 

9x12x85cm









Bike Clip Open 85x40x9cm













**Railing Cross** 

125x105x9cm

# Plug & Play strip



<u>ü ü</u>

Plug&Play Strip 300x19cm



Plug&Play Drainage 300x35x19cm

105













## Materials



Concrete Antracite



Stainless Steel



Concrete Grey



RAL Color



CorTen Steel



Cumaru FSC 100%

**Prices & quotations** 

Dimensions

Disclaimer

**Intellectual Property** All intellectual property and related rights, such as copyright, trademark, patents, design rights, trade name rights, database rights, and rights are applicable to Public Outdoor Creations and its products.

Contact Public Outdoor Creations Proostwetering 78