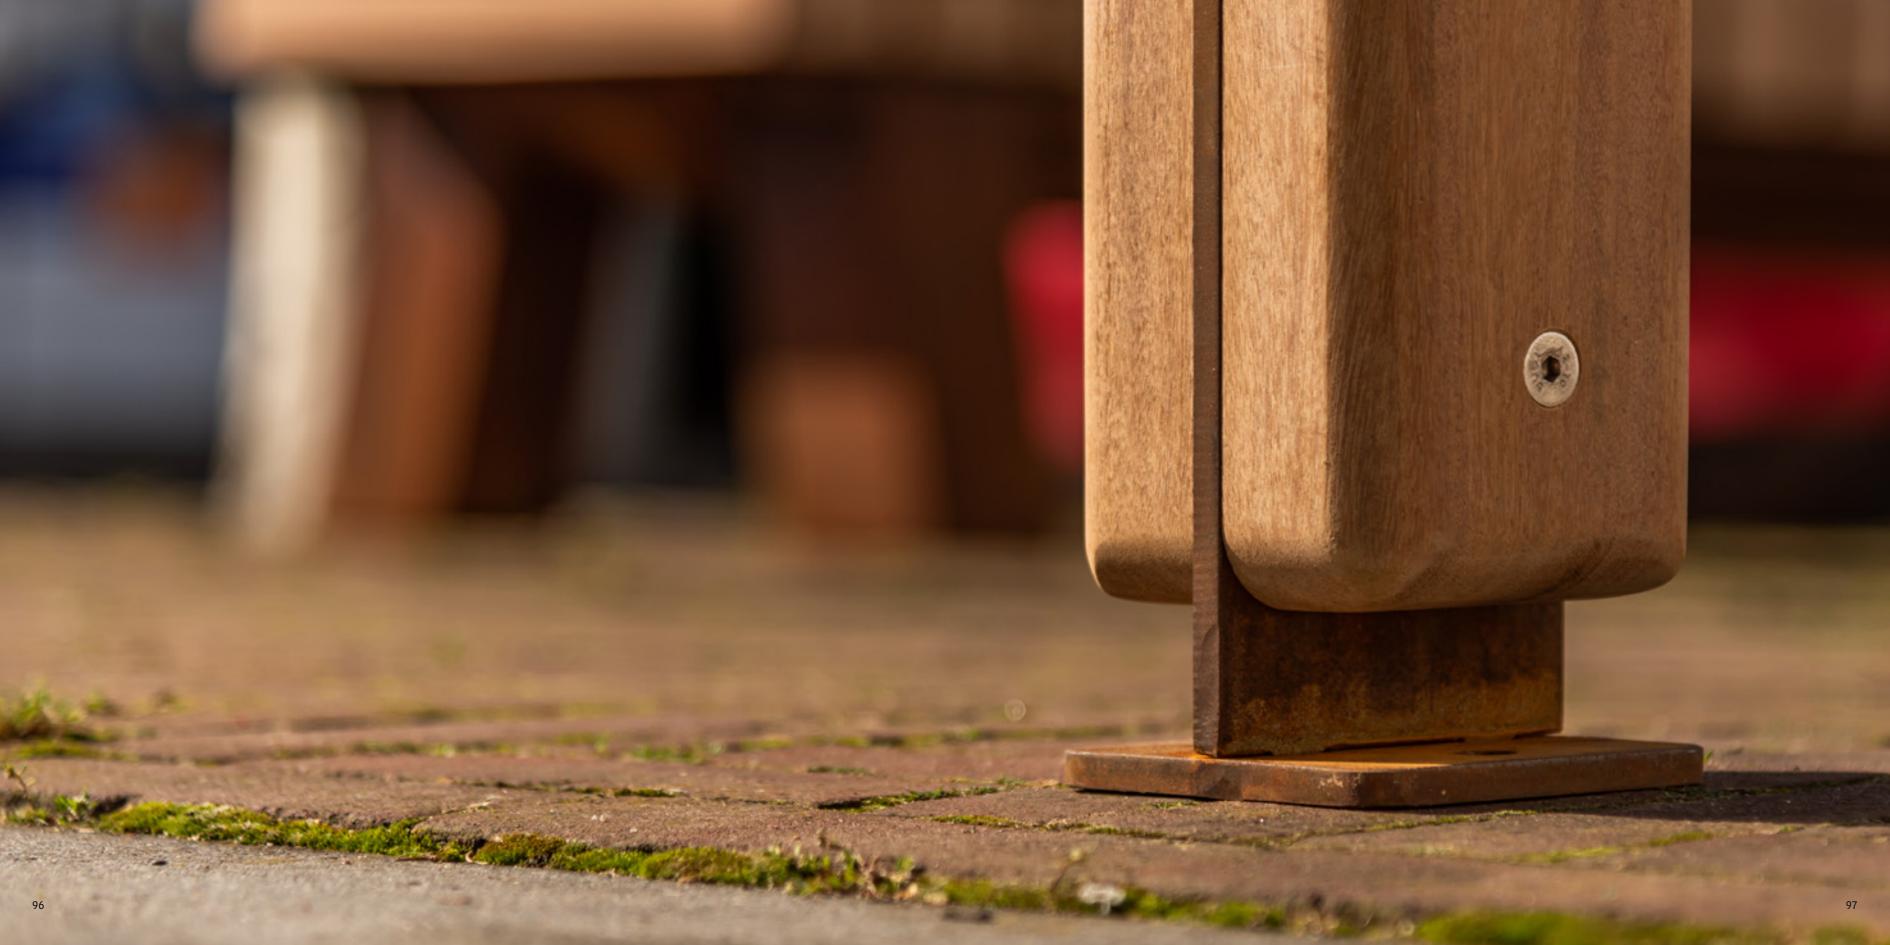

# Bollards

**Bollard Metal** 9x12x85cm

## **Bollard Wood**

JE S

11x11x90cm 11x11x60cm 11x11x30cm

**Bollard Sturdy** 

9x12x85cm

Bike Clip Open 85x40x9cm

**Railing Cross** 

125x105x9cm