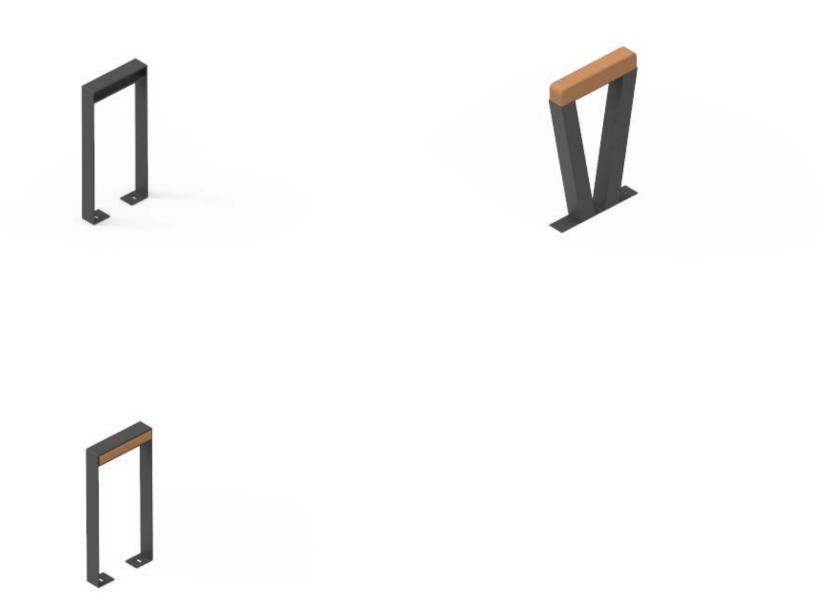

# City2 Connect

Bollard Metal Bollar Wood Bollard Sturdy

Sturdy

Bike Clip Open

Bike Clip Wood

Railing Sripes

B

Plug & Play Strip

## **Bollard Wood**

JE S

11x11x90cm 11x11x60cm 11x11x30cm

**Bollard Sturdy** 

9x12x85cm

Bike Clip Open 85x40x9cm

**Railing Cross** 

125x105x9cm