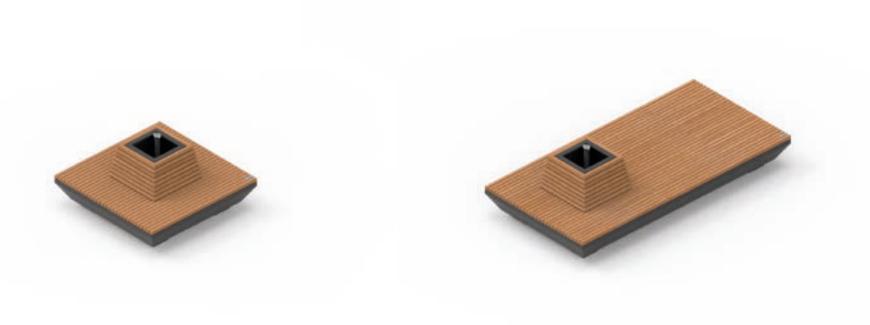

### Straight Collection

| Planters          | 7  |
|-------------------|----|
| Green Seats       | 14 |
| Wood Covers       |    |
| Seating Elements  |    |
| Borders           |    |
| Root Grids        |    |
| Vertical Elements |    |
| Water Elements    | 40 |