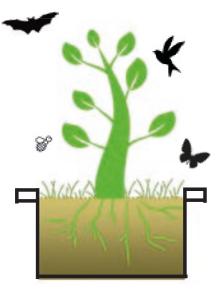

Public Outdoor Creations uses Root Care planters to create optimal growing conditions for trees and plants. This innovative system provides flora with the right amount of water and prevents root warming. The high-end, sustainable planters for trees and plants can also collect excess rainwater and combat heat stress, helping to make urban areas more climate adaptive. By means of ongoing research and optimisation of the Root Care planters, the company aims to install many different 'mini biotopes' in the future and thus contribute to a greener city. Why not join us?

Marjan van Capelle en Hélène van Dooremolen KuiperCompagnons, landschapsarchitectuur

**Climate adeptive** 

Biodiversity

Social interaction