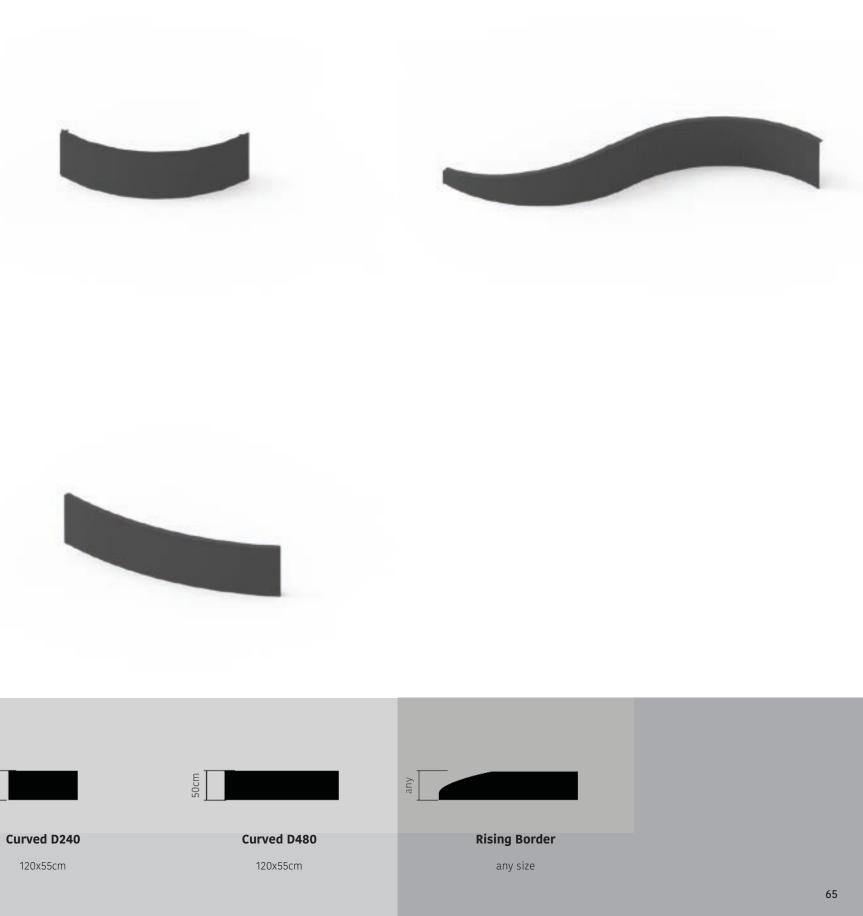

### Curved Collection

| Planters          |  |   |  |  | . 45 |
|-------------------|--|---|--|--|------|
| Green Seats       |  |   |  |  | . 52 |
| Wood Covers       |  |   |  |  | . 54 |
| Seating Elements  |  |   |  |  | . 56 |
| Borders           |  |   |  |  | . 64 |
| Root Grids        |  |   |  |  | . 68 |
| Vertical Elements |  |   |  |  | . 71 |
| Water Elements    |  | • |  |  | . 74 |

# Curved Collection

|                        |                       |                            |                            | -                      | 2                       | 0                     | -                 |
|------------------------|-----------------------|----------------------------|----------------------------|------------------------|-------------------------|-----------------------|-------------------|
| Round High             | Round High<br>Cut-out | Round Low                  | Round Low<br>Cut-out       | Conical                | Mighty Planter          | Pot                   | Small<br>Curv     |
|                        |                       | 0                          | 0                          | 0                      | 0                       | $\bigcirc$            | F                 |
| i-Cone<br>Round        | i-Cone Round<br>Long  | Circular Low               | Circular High              | Circular Sturdy<br>Low | Circular Sturdy<br>High | Bench Circular<br>Low | Bench Cir<br>High |
| -                      | -                     | -                          | 6                          | -                      | -                       |                       |                   |
| Bench Shape            | Bench<br>A-symetrical | Podium<br>Low              | Podium<br>High             | Bench Sturdy<br>Solid  | Bench Sturdy<br>Curved  |                       |                   |
| -                      | -                     | -                          |                            |                        |                         |                       |                   |
| Curved D240            | Cirved D480           | Rising Border              |                            |                        |                         |                       |                   |
| 0                      | 0                     | 0                          | 0                          | 0                      |                         | P                     |                   |
| Random<br>Straight     | Curve<br>Straight     | Random Straight<br>Minimal | Curved<br>Straight Minimal | Root Protection        | Ground Frame            | Tree Protection       |                   |
| 1                      | 1                     |                            | Ð                          |                        |                         |                       |                   |
| Basket Flower<br>Tower | Basket Green<br>Tower | Screen<br>Random           | Basket<br>Living Wall      |                        |                         |                       |                   |
|                        |                       | -                          | •.1                        |                        |                         |                       |                   |
| Curved                 | Curved<br>Element Low | Curved<br>Cut-out          | Fountain<br>Element        |                        |                         |                       |                   |