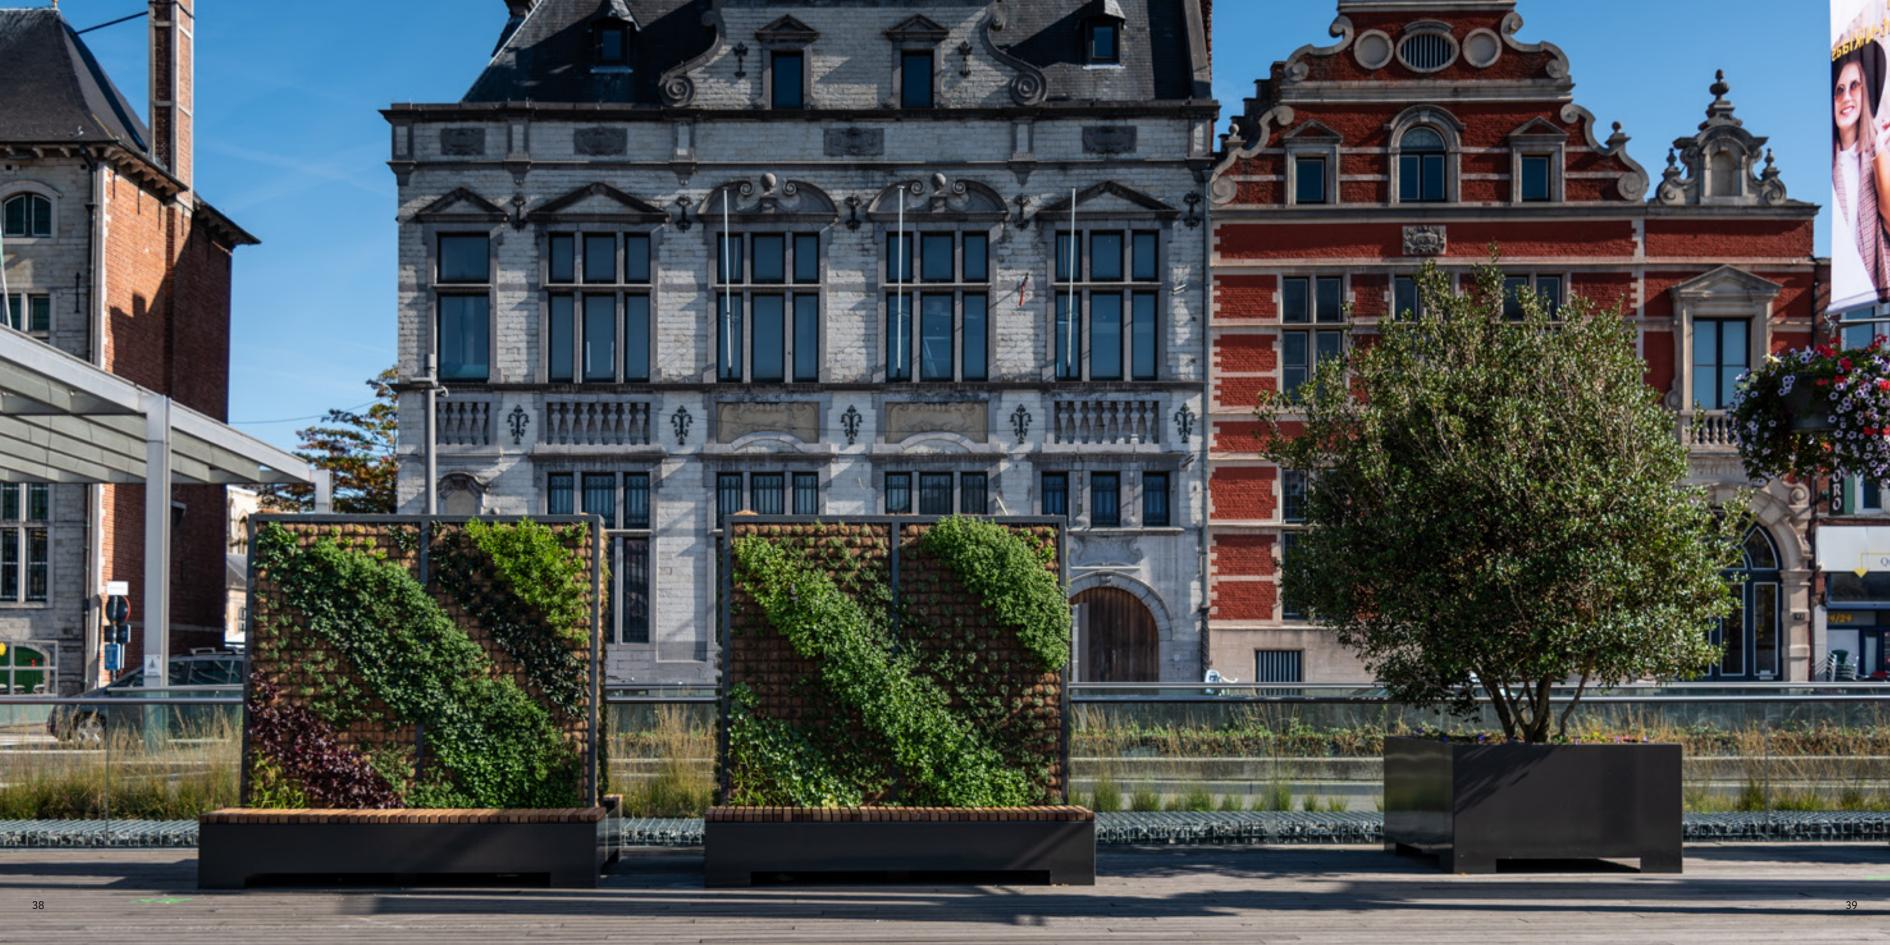

Public Outdoor Creations offers a varied and subtle range of flexible design elements for a lush green palette. Trees and plants play the leading role. Various sizes and combinations of mobile greenery are possible. These include tall tree containers, vertical greenery, greenery as a gateway and low planters for mini gardens. There are also numerous seating options that allow people to relax and connect.

Just like orangeries used to provide parks with pots of tropical greenery in warm weather, Public Outdoor Creations offers a wide range of mobile greenery solutions to help transform our outdoor space and living environment into a green oasis.