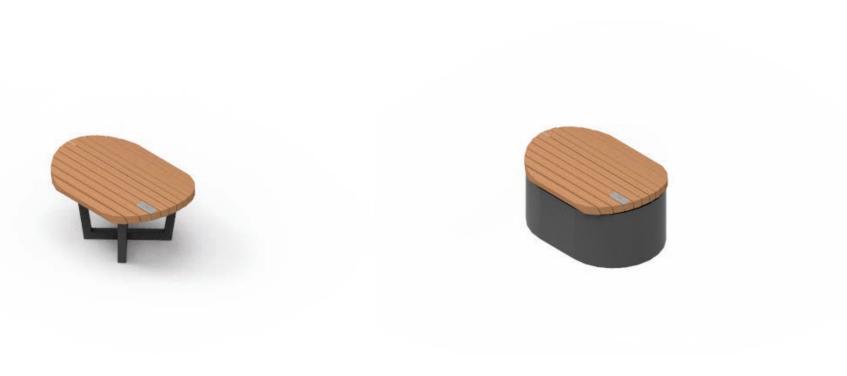

### City2Connect Collection

| Benches           |     |
|-------------------|-----|
| Hockers           |     |
| Concrete Borders  | 86  |
| Litter Bin        | 90  |
| Bollards          | 94  |
| Bike Clips        |     |
| Railings          | 102 |
| Plug & Play strip | 104 |