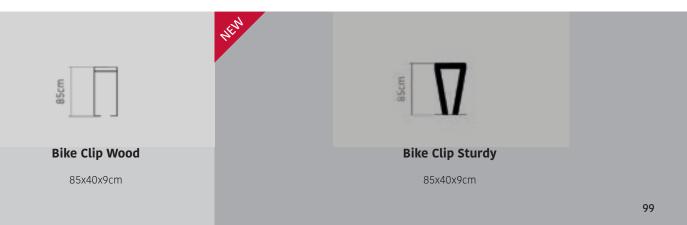

# City2 Connect

Bollard Metal Bollar Wood Bollard Sturdy

Sturdy

Bike Clip Open

Bike Clip Wood

Railing Sripes

B

Plug & Play Strip

## **Bollard Wood**

JE S

11x11x90cm 11x11x60cm 11x11x30cm

**Bollard Sturdy** 

9x12x85cm

Bike Clip Open 85x40x9cm

**Railing Cross** 

125x105x9cm