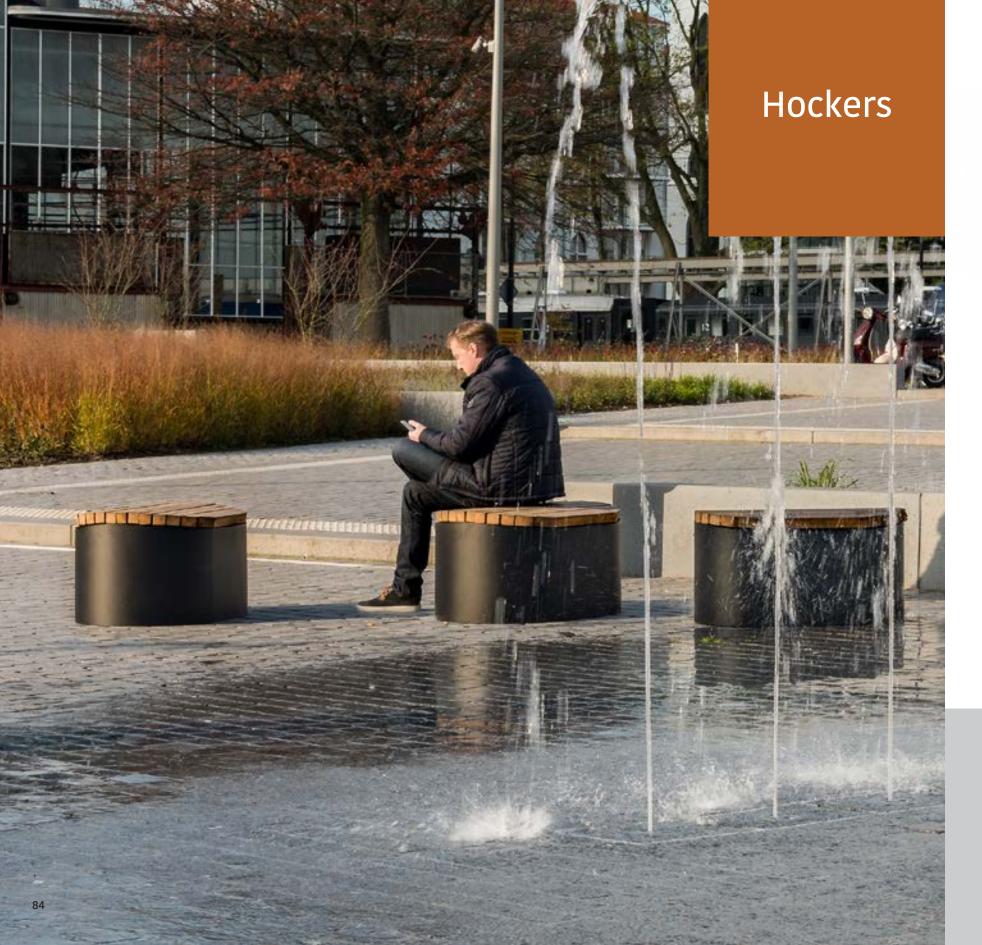

### City2Connect Collection

| Benches           |     |
|-------------------|-----|
| Hockers           |     |
| Concrete Borders  | 86  |
| Litter Bin        | 90  |
| Bollards          | 94  |
| Bike Clips        |     |
| Railings          | 102 |
| Plug & Play strip | 104 |