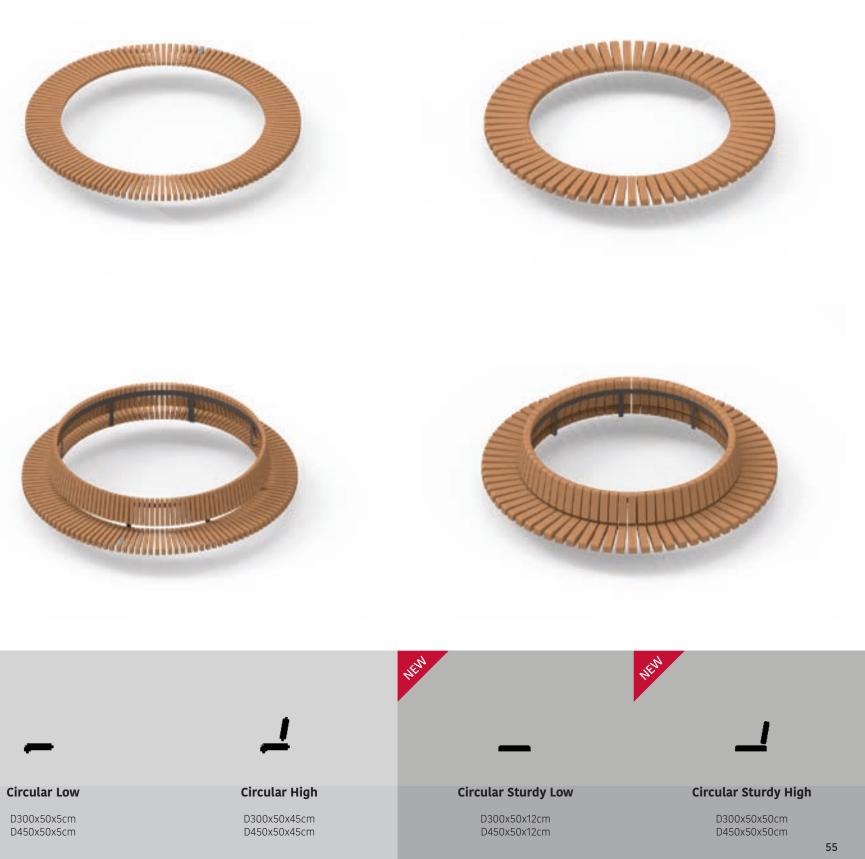

# Curved Collection

|                        |                       |                            |                            | -                      | 2                       | 0                     | -                 |
|------------------------|-----------------------|----------------------------|----------------------------|------------------------|-------------------------|-----------------------|-------------------|
| Round High             | Round High<br>Cut-out | Round Low                  | Round Low<br>Cut-out       | Conical                | Mighty Planter          | Pot                   | Small<br>Curv     |
|                        |                       | 0                          | 0                          | 0                      | 0                       | $\bigcirc$            | F                 |
| i-Cone<br>Round        | i-Cone Round<br>Long  | Circular Low               | Circular High              | Circular Sturdy<br>Low | Circular Sturdy<br>High | Bench Circular<br>Low | Bench Cir<br>High |
| -                      | -                     | -                          | 6                          | -                      | -                       |                       |                   |
| Bench Shape            | Bench<br>A-symetrical | Podium<br>Low              | Podium<br>High             | Bench Sturdy<br>Solid  | Bench Sturdy<br>Curved  |                       |                   |
| -                      | -                     | -                          |                            |                        |                         |                       |                   |
| Curved D240            | Cirved D480           | Rising Border              |                            |                        |                         |                       |                   |
| 0                      | 0                     | 0                          | 0                          | 0                      |                         | P                     |                   |
| Random<br>Straight     | Curve<br>Straight     | Random Straight<br>Minimal | Curved<br>Straight Minimal | Root Protection        | Ground Frame            | Tree Protection       |                   |
| 1                      | 1                     |                            | Ð                          |                        |                         |                       |                   |
| Basket Flower<br>Tower | Basket Green<br>Tower | Screen<br>Random           | Basket<br>Living Wall      |                        |                         |                       |                   |
|                        |                       | -                          | •.1                        |                        |                         |                       |                   |
| Curved                 | Curved<br>Element Low | Curved<br>Cut-out          | Fountain<br>Element        |                        |                         |                       |                   |