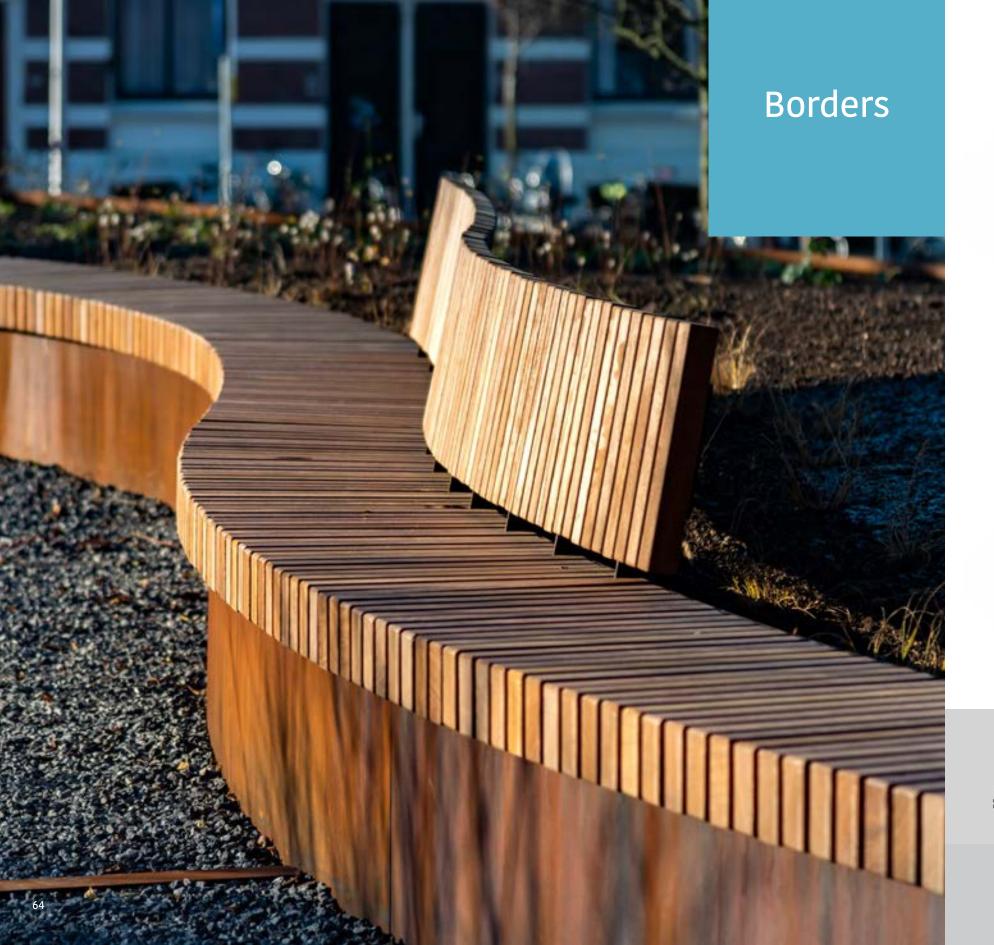

### Curved Collection

| Planters          |  |   |  |  | . 45 |
|-------------------|--|---|--|--|------|
| Green Seats       |  |   |  |  | . 52 |
| Wood Covers       |  |   |  |  | . 54 |
| Seating Elements  |  |   |  |  | . 56 |
| Borders           |  |   |  |  | . 64 |
| Root Grids        |  |   |  |  | . 68 |
| Vertical Elements |  |   |  |  | . 71 |
| Water Elements    |  | • |  |  | . 74 |