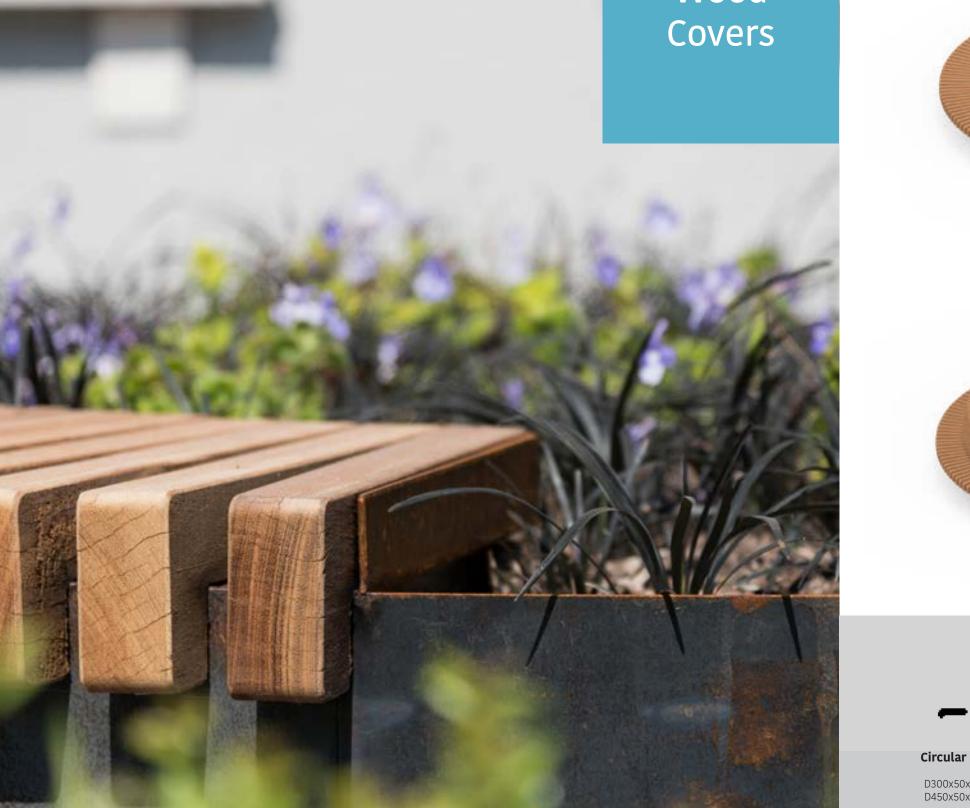

# Wood

**Bench Circular Low** 

D300x50x45cm D450x50x45cm

**Bench Low Shape** 

any size