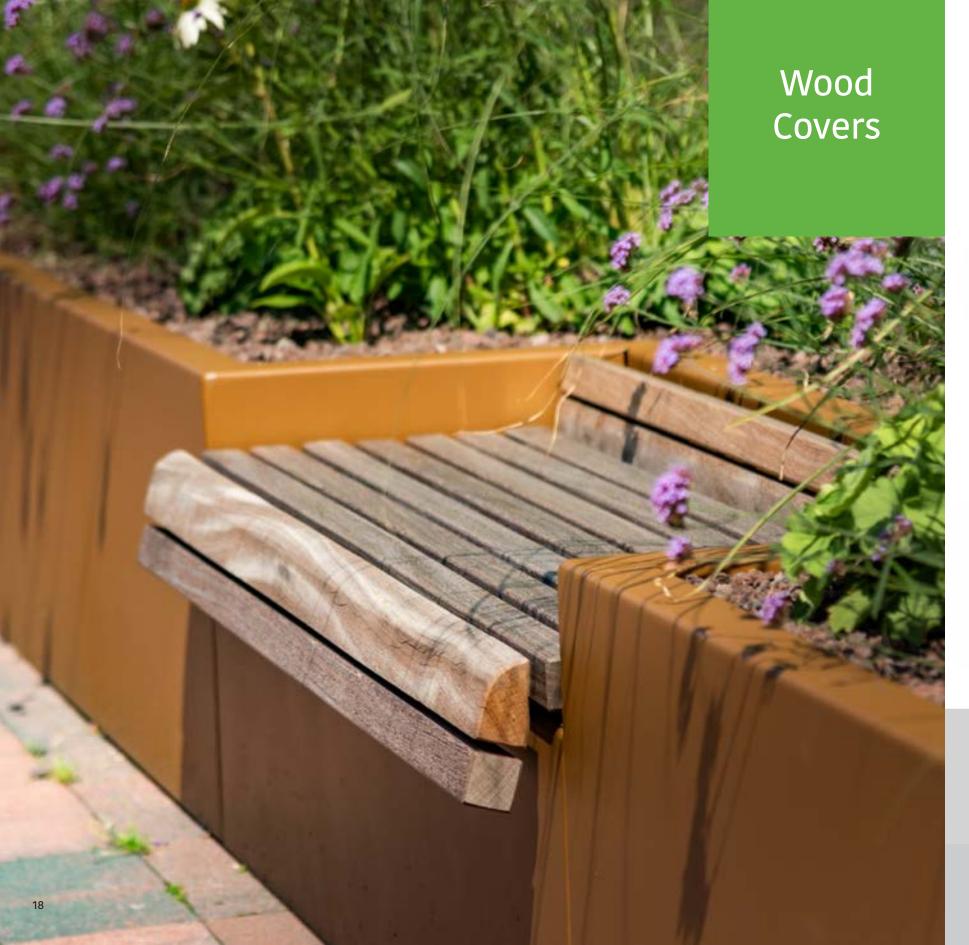

### Straight Collection

| Planters          | 7  |
|-------------------|----|
| Green Seats       | 14 |
| Wood Covers       |    |
| Seating Elements  |    |
| Borders           |    |
| Root Grids        |    |
| Vertical Elements |    |
| Water Elements    | 40 |