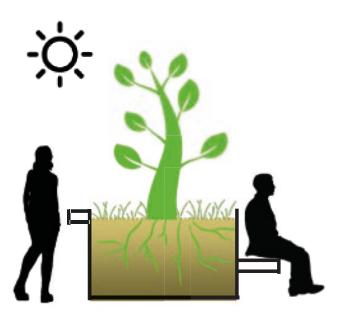

Public Outdoor Creations offers a varied and subtle range of flexible design elements for a lush green palette. Trees and plants play the leading role. Various sizes and combinations of mobile greenery are possible. These include tall tree containers, vertical greenery, greenery as a gateway and low planters for mini gardens. There are also numerous seating options that allow people to relax and connect.

Together, we developed the Mighty Planter, a new multifunctional tree planter with an innovative and optimal system for climate adaptation, biodiversity and social interaction.

Are you also taking part in the greening of our city? Be inspired by the numerous possibilities offered by Public Outdoor Creations!

Marjan van Capelle en Hélène van Dooremolen KuiperCompagnons, landschapsarchitectuur

**Climate adeptive** 

Biodiversity

Social interaction