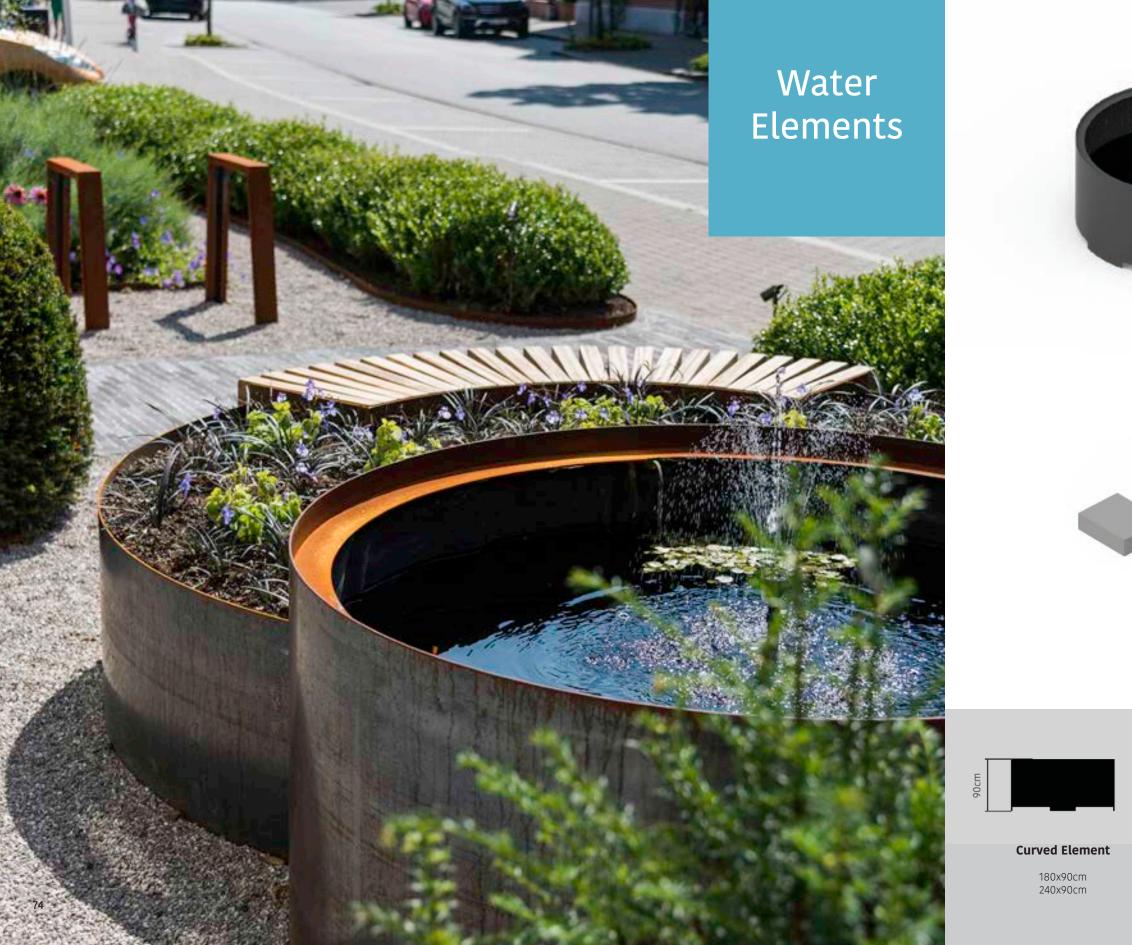

|                         |                       |                   |
| Curved                 | Curved<br>Element Low | Curved<br>Cut-out          | Fountain<br>Element        |                        |                         |                       |                   |





























# Wood















**Bench Circular Low** 

D300x50x45cm D450x50x45cm





**Bench Low Shape** 

any size



#### **Bench Circular High**

D300x50x90cm D450x50x90cm



**Bench A-symetrical** 

any size

















## Root Grids







**Random Straight** 

D120cm D180cm D240cm







## Random Straight Minimal

D120cm D180cm D240cm



### **Curved Straight**

D120cm D180cm D240cm



**Curved Straight Minimal** 

D120cm D180cm D240cm



## Vertical Elements











# City2 Connect



Bollard Metal Bollar Wood Bollard Sturdy





Sturdy

Bike Clip Open

Bike Clip Wood

Railing Sripes



B



Plug & Play Strip

78











Seat Park Metal

240x60x85cm 300x60x85cm



Sofa Park Metal

240x60x46 cm 300x60x46cm



Seat Park Wood

240x60x85cm 300x60x85cm



Sofa Park Wood

240x110x85cm 300110x85cm



Bench Block Wide

120x120x46cm



Bench Block Long

240x40x46cm 300x40x46cm



Lounge Single

Lounge Double

110x120x80cm

110x90x80cm











200x50x50cm





## **Concrete Border Curved**

200x50x50cm any radius > 150cm

87



# Litter Bin











# Bollards









**Bollard Metal** 9x12x85cm



## **Bollard Wood**

JE S

11x11x90cm 11x11x60cm 11x11x30cm



**Bollard Sturdy** 

9x12x85cm









Bike Clip Open 85x40x9cm













**Railing