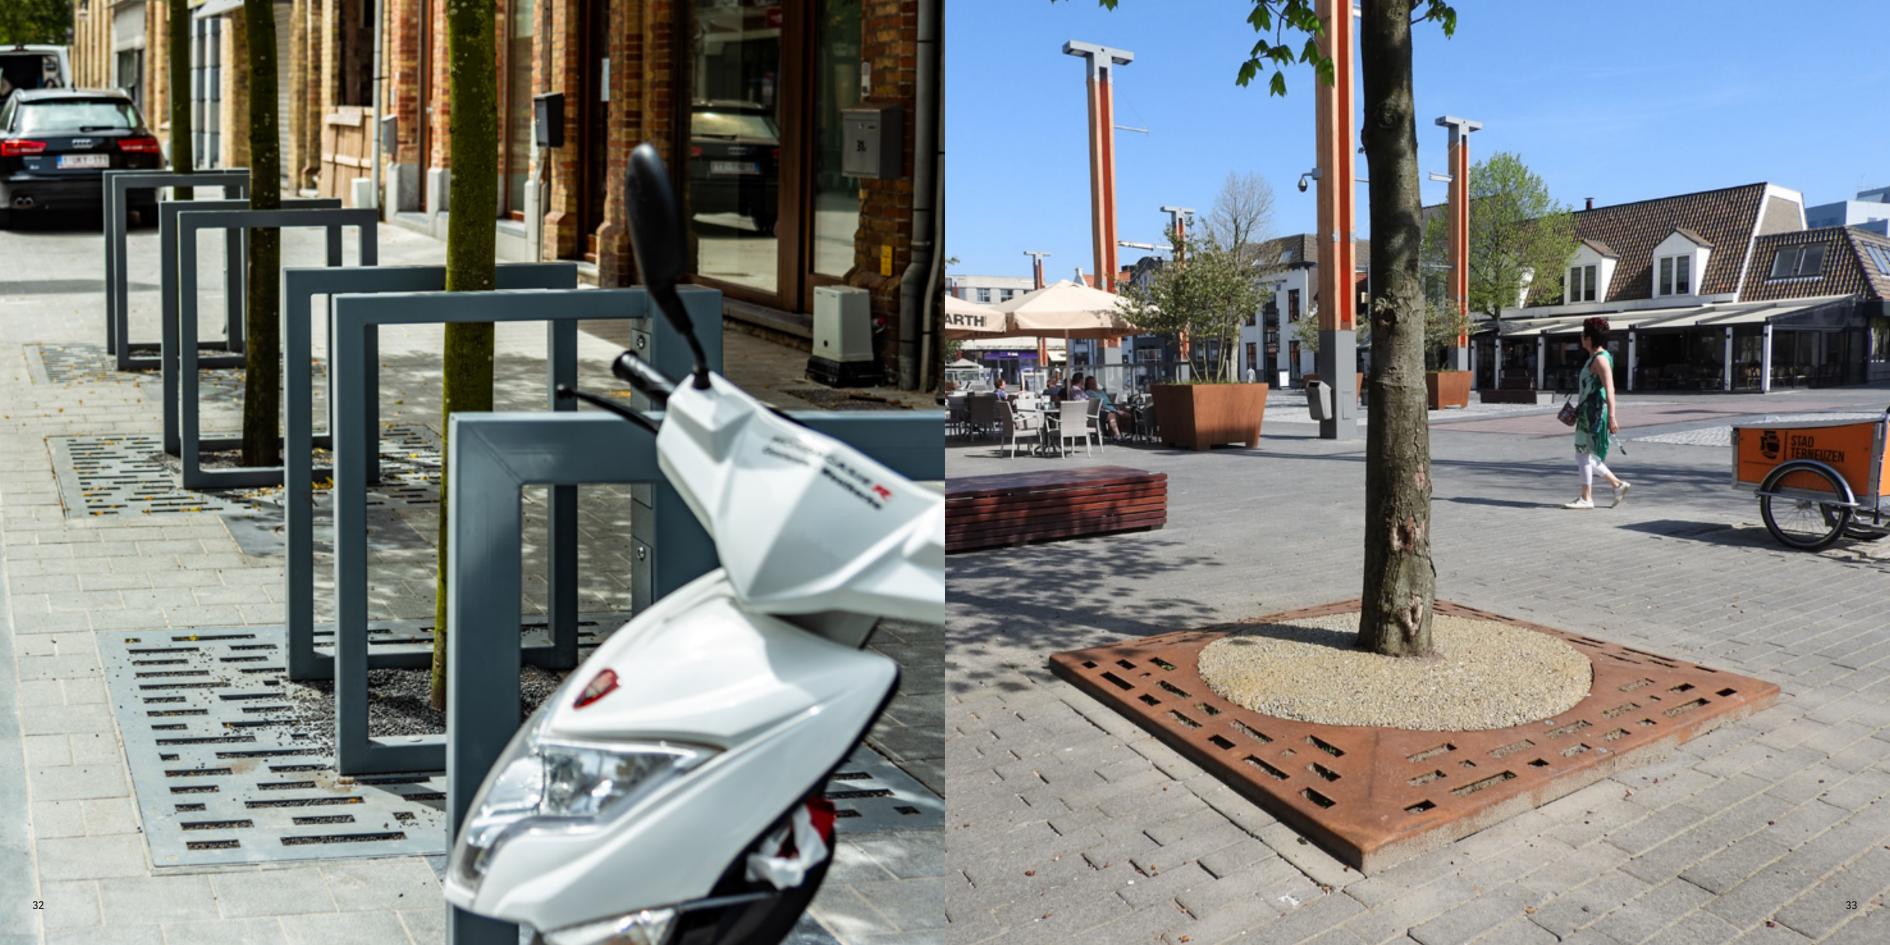

#### Tree Protection

60x60x5cm 80x60x5cm

#### **Root Protection**

NEW

120x120cm 180x180cm 240x240cm

## Root Grids

**Random Straight** 

D120cm D180cm D240cm

## Random Straight Minimal

D120cm D180cm D240cm