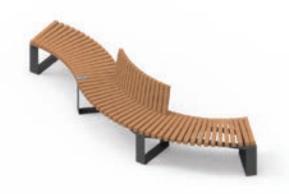

# Curved Collection

|                        |                       |                            |                            | -                      | 2                       | 0                     | -                 |
|------------------------|-----------------------|----------------------------|----------------------------|------------------------|-------------------------|-----------------------|-------------------|
| Round High             | Round High<br>Cut-out | Round Low                  | Round Low<br>Cut-out       | Conical                | Mighty Planter          | Pot                   | Small<br>Curv     |
|                        |                       | 0                          | 0                          | 0                      | 0                       | $\bigcirc$            | F                 |
| i-Cone<br>Round        | i-Cone Round<br>Long  | Circular Low               | Circular High              | Circular Sturdy<br>Low | Circular Sturdy<br>High | Bench Circular<br>Low | Bench Cir<br>High |
| -                      | -                     | -                          | 6                          | -                      | -                       |                       |                   |
| Bench Shape            | Bench<br>A-symetrical | Podium<br>Low              | Podium<br>High             | Bench Sturdy<br>Solid  | Bench Sturdy<br>Curved  |                       |                   |
| -                      | -                     | -                          |                            |                        |                         |                       |                   |
| Curved D240            | Cirved D480           | Rising Border              |                            |                        |                         |                       |                   |
| 0                      | 0                     | 0                          | 0                          | 0                      |                         | P                     |                   |
| Random<br>Straight     | Curve<br>Straight     | Random Straight<br>Minimal | Curved<br>Straight Minimal | Root Protection        | Ground Frame            | Tree Protection       |                   |
| 1                      | 1                     |                            | Ð                          |                        |                         |                       |                   |
| Basket Flower<br>Tower | Basket Green<br>Tower | Screen<br>Random           | Basket<br>Living Wall      |                        |                         |                       |                   |
|                        |                       | -                          | •.1                        |                        |                         |                       |                   |
| Curved                 | Curved<br>Element Low | Curved<br>Cut-out          | Fountain<br>Element        |                        |                         |                       |                   |

# Wood

**Bench Circular Low** 

D300x50x45cm D450x50x45cm

**Bench Low Shape** 

any size

#### **Bench Circular High**

D300x50x90cm D450x50x90cm

**Bench A-symetrical** 

any size