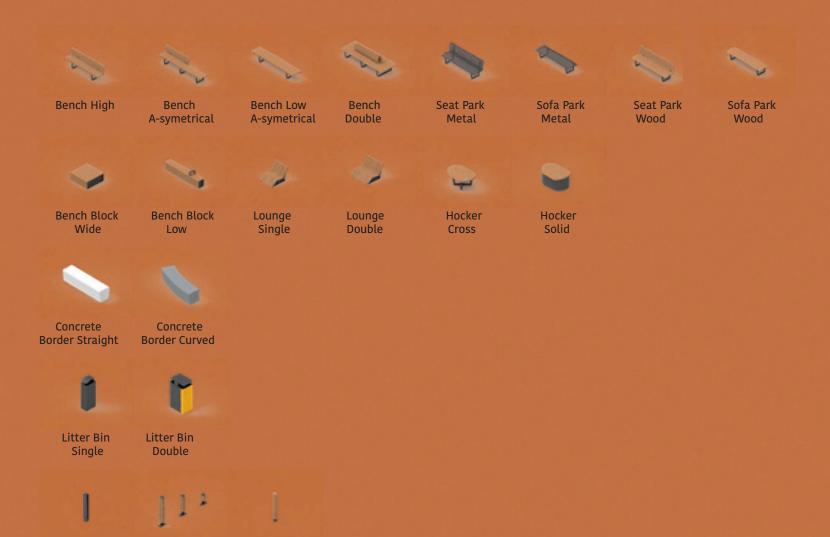

### City2Connect Collection

| Benches           |     |
|-------------------|-----|
| Hockers           |     |
| Concrete Borders  | 86  |
| Litter Bin        | 90  |
| Bollards          | 94  |
| Bike Clips        |     |
| Railings          | 102 |
| Plug & Play strip | 104 |

78

Seat Park Metal

240x60x85cm 300x60x85cm

Sofa Park Metal

240x60x46 cm 300x60x46cm

Seat Park Wood

240x60x85cm 300x60x85cm

Sofa Park Wood

240x110x85cm 300110x85cm

Bench Block Wide

120x120x46cm

Bench Block Long

240x40x46cm 300x40x46cm

Lounge Single

Lounge Double

110x120x80cm

## **Concrete Border Curved**

200x50x50cm any radius > 150cm

87

# Litter Bin

# Bollards

**Bollard Metal** 9x12x85cm

## **Bollard Wood**

JE S

11x11x90cm 11x11x60cm 11x11x30cm

**Bollard Sturdy** 

9x12x85cm

Bike Clip Open 85x40x9cm

**Railing Cross** 

125x105x9cm