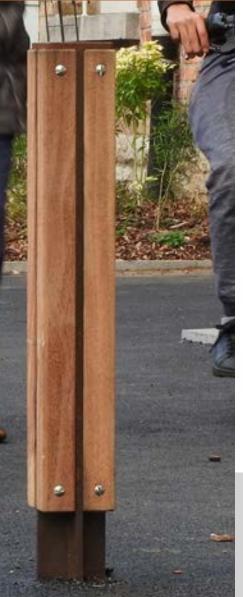

# Bollards

**Bollard Metal** 9x12x85cm

## **Bollard Wood**

JE S

11x11x90cm 11x11x60cm 11x11x30cm

**Bollard Sturdy** 

9x12x85cm

Bike Clip Open 85x40x9cm

**Railing Cross** 

125x105x9cm