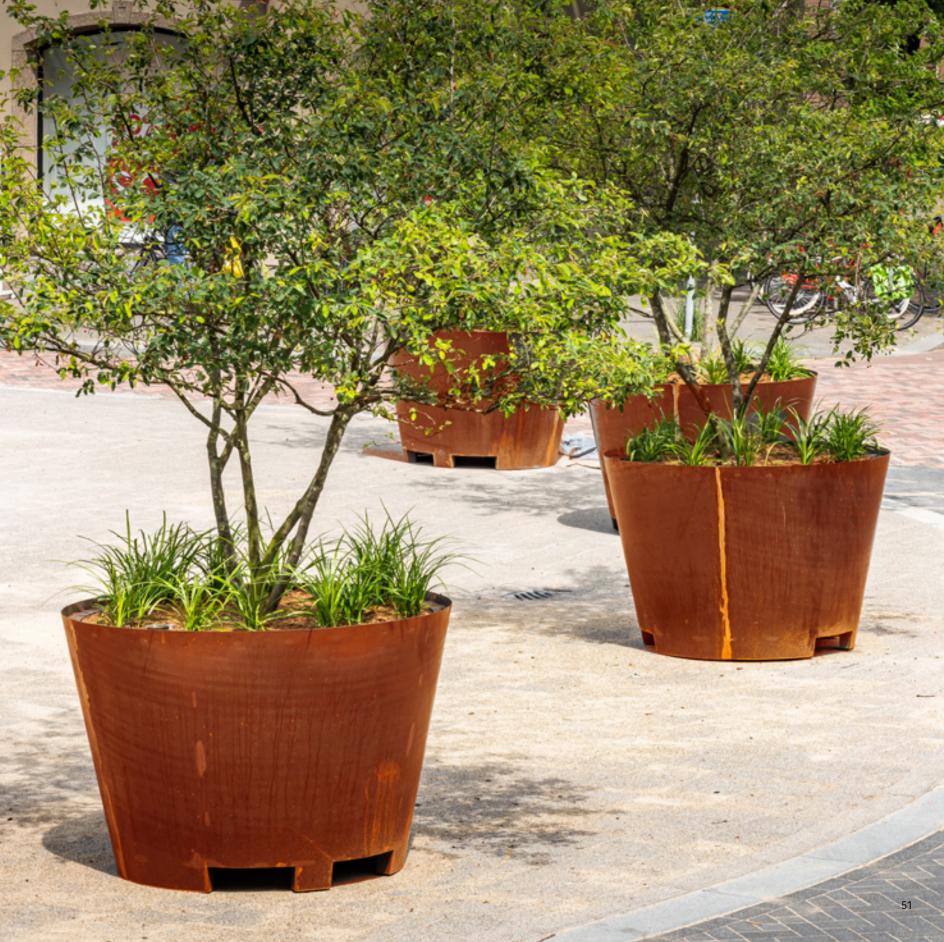

Public Outdoor Creations uses Root Care planters to create optimal growing conditions for trees and plants. This innovative system provides flora with the right amount of water and prevents root warming. The high-end, sustainable planters for trees and plants can also collect excess rainwater and combat heat stress, helping to make urban areas more climate adaptive. By means of ongoing research and optimisation of the Root Care planters, the company aims to install many different 'mini biotopes' in the future and thus contribute to a greener city. Why not join us?

Public Outdoor Creations offers a varied and subtle range of flexible design elements for a lush green palette. Trees and plants play the leading role. Various sizes and combinations of mobile greenery are possible. These include tall tree containers, vertical greenery, greenery as a gateway and low planters for mini gardens. There are also numerous seating options that allow people to relax and connect.

Just like orangeries used to provide parks with pots of tropical greenery in warm weather, Public Outdoor Creations offers a wide range of mobile greenery solutions to help transform our outdoor space and living environment into a green oasis.