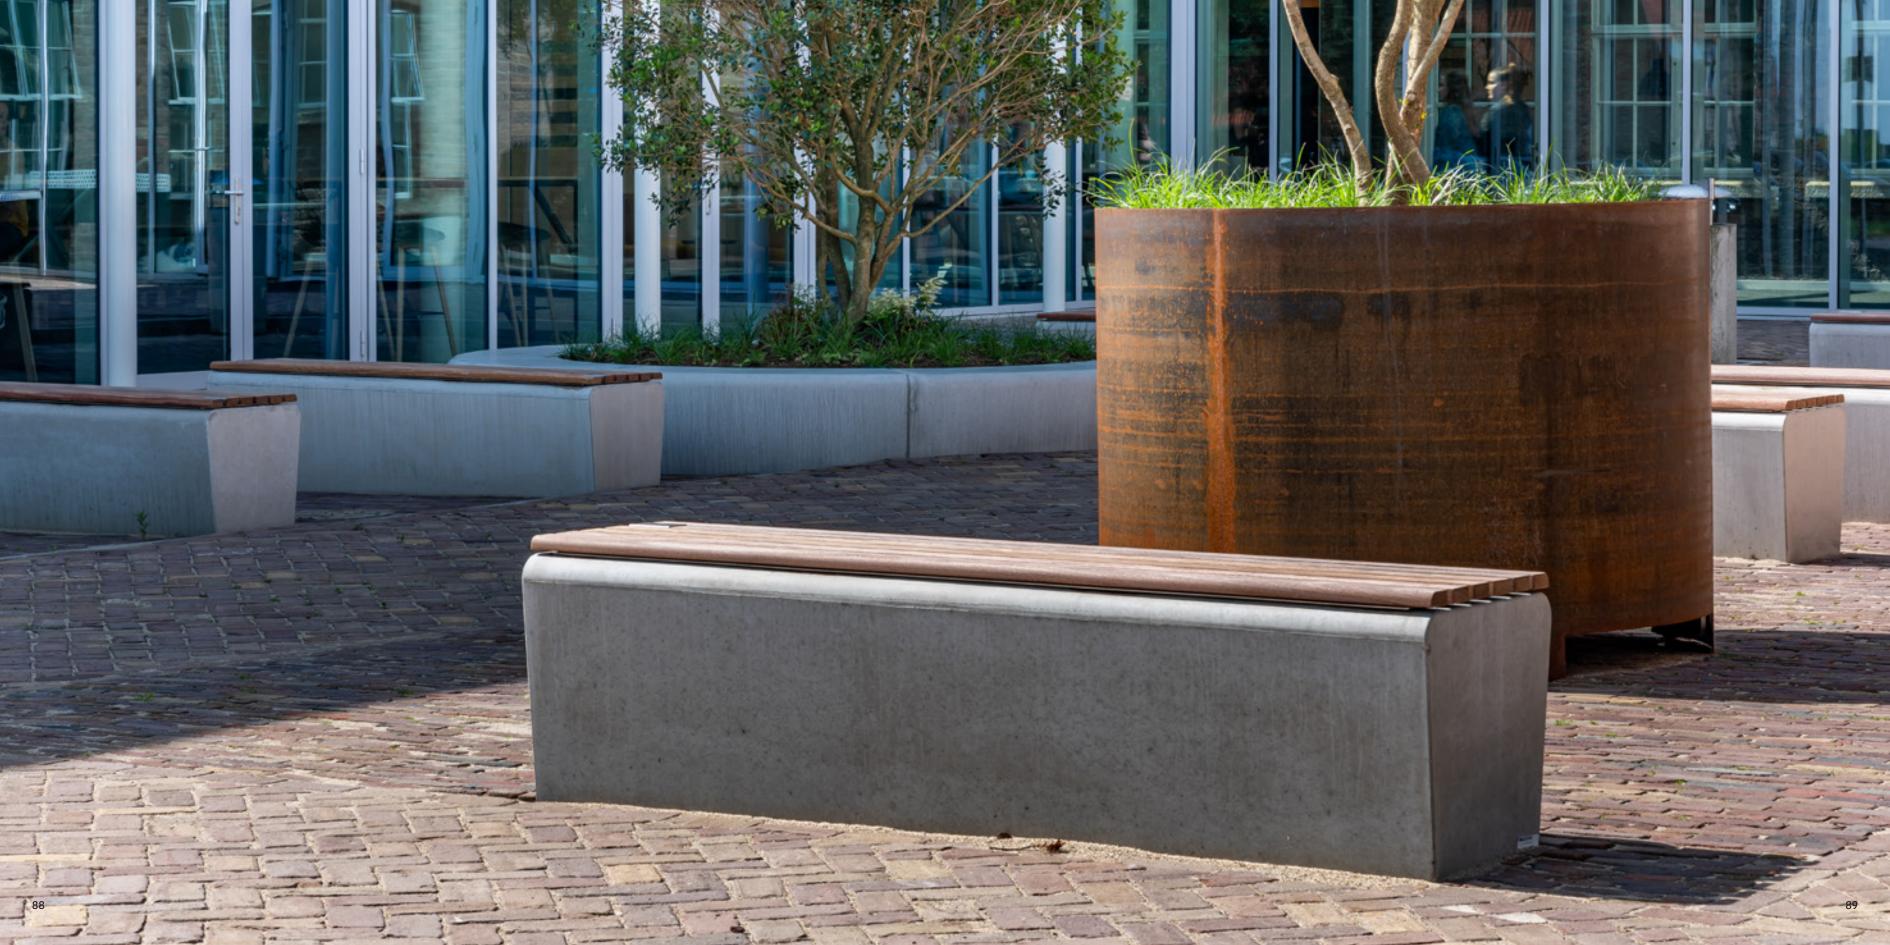

### City2Connect Collection

| Benches           |     |
|-------------------|-----|
| Hockers           |     |
| Concrete Borders  | 86  |
| Litter Bin        | 90  |
| Bollards          | 94  |
| Bike Clips        |     |
| Railings          | 102 |
| Plug & Play strip | 104 |