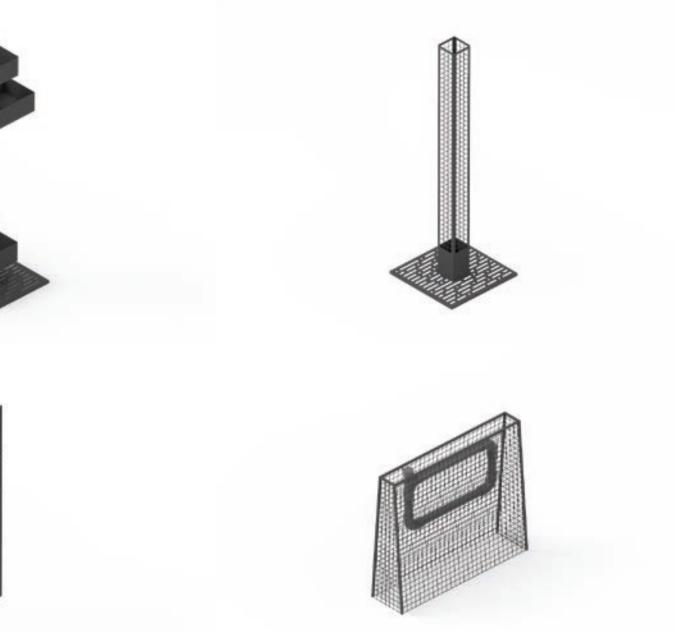

#### Tree Protection

60x60x5cm 80x60x5cm

#### Ground Frame

traffic class A 15 Kn B 30 Kn C 45 Kn

## Vertical Elements

-

-

---

**Basket Flower Tower** 

60x60x360cm

Screen Random

120x360x5cm