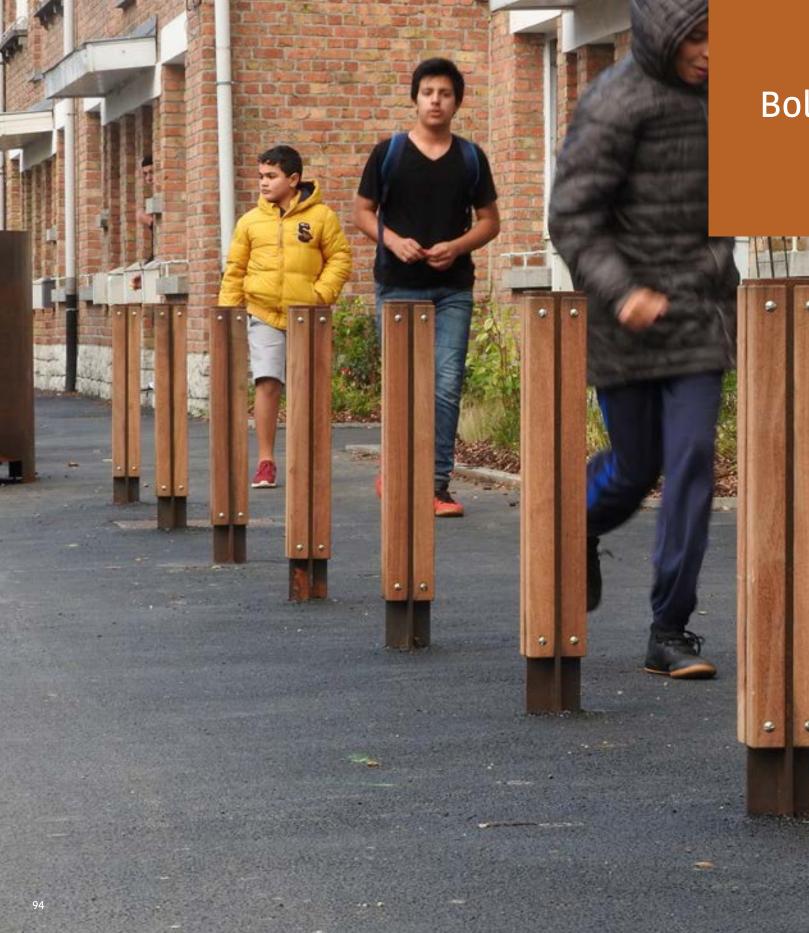

# Bollards

**Bollard Metal** 9x12x85cm

## **Bollard Wood**

JE S

11x11x90cm 11x11x60cm 11x11x30cm

**Bollard Sturdy** 

9x12x85cm

Bike Clip Open 85x40x9cm

**Railing Cross** 

125x105x9cm