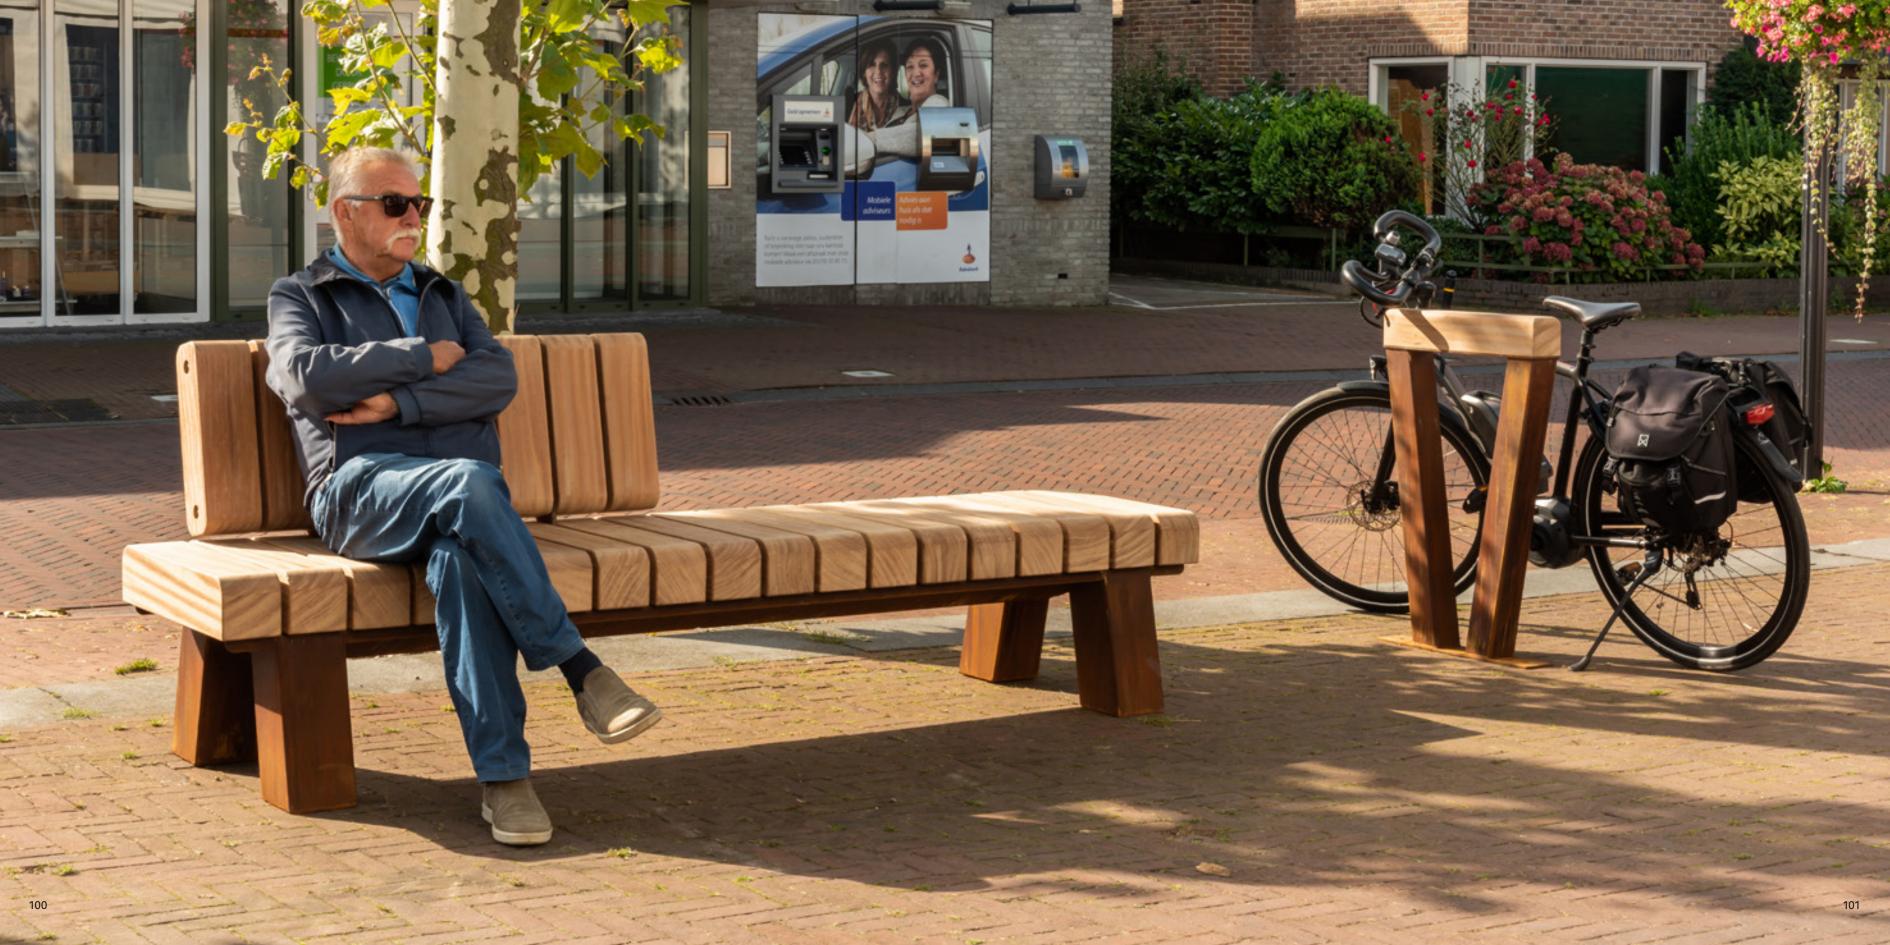

### City2Connect Collection

| Benches           |     |
|-------------------|-----|
| Hockers           |     |
| Concrete Borders  | 86  |
| Litter Bin        | 90  |
| Bollards          | 94  |
| Bike Clips        |     |
| Railings          | 102 |
| Plug & Play strip | 104 |

# City2 Connect

Bollard Metal Bollar Wood Bollard Sturdy

Sturdy

Bike Clip Open

Bike Clip Wood

Railing Sripes

B

Plug & Play Strip