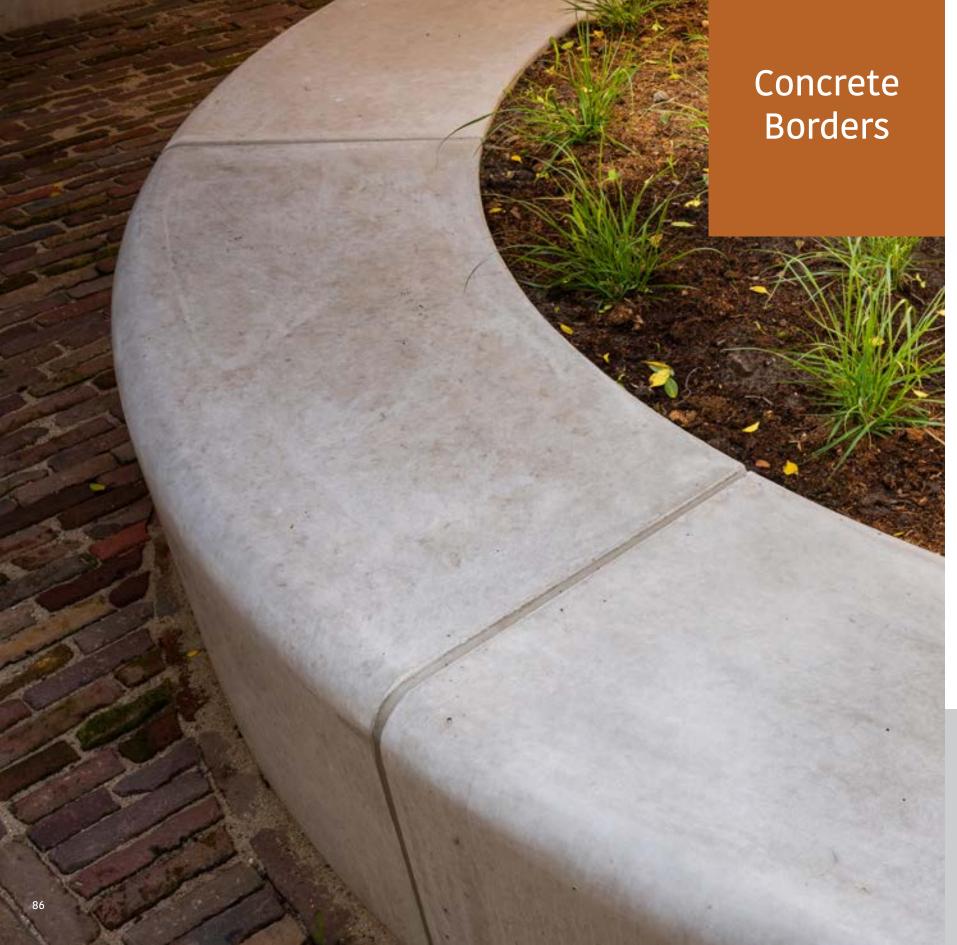

### City2Connect Collection

| Benches           |     |
|-------------------|-----|
| Hockers           |     |
| Concrete Borders  | 86  |
| Litter Bin        | 90  |
| Bollards          | 94  |
| Bike Clips        |     |
| Railings          | 102 |
| Plug & Play strip | 104 |

## **Concrete Border Curved**

200x50x50cm any radius > 150cm

87