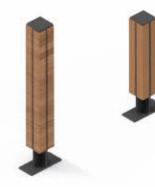

# Bollards

**Bollard Metal** 9x12x85cm

## **Bollard Wood**

JE S

11x11x90cm 11x11x60cm 11x11x30cm

**Bollard Sturdy** 

9x12x85cm

Bike Clip Open 85x40x9cm

**Railing Cross** 

125x105x9cm