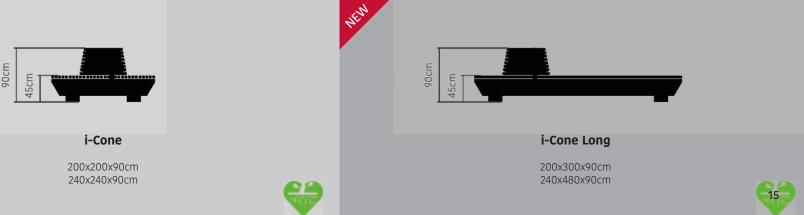

### Straight Collection

| Planters          | 7  |
|-------------------|----|
| Green Seats       | 14 |
| Wood Covers       |    |
| Seating Elements  |    |
| Borders           |    |
| Root Grids        |    |
| Vertical Elements |    |
| Water Elements    | 40 |