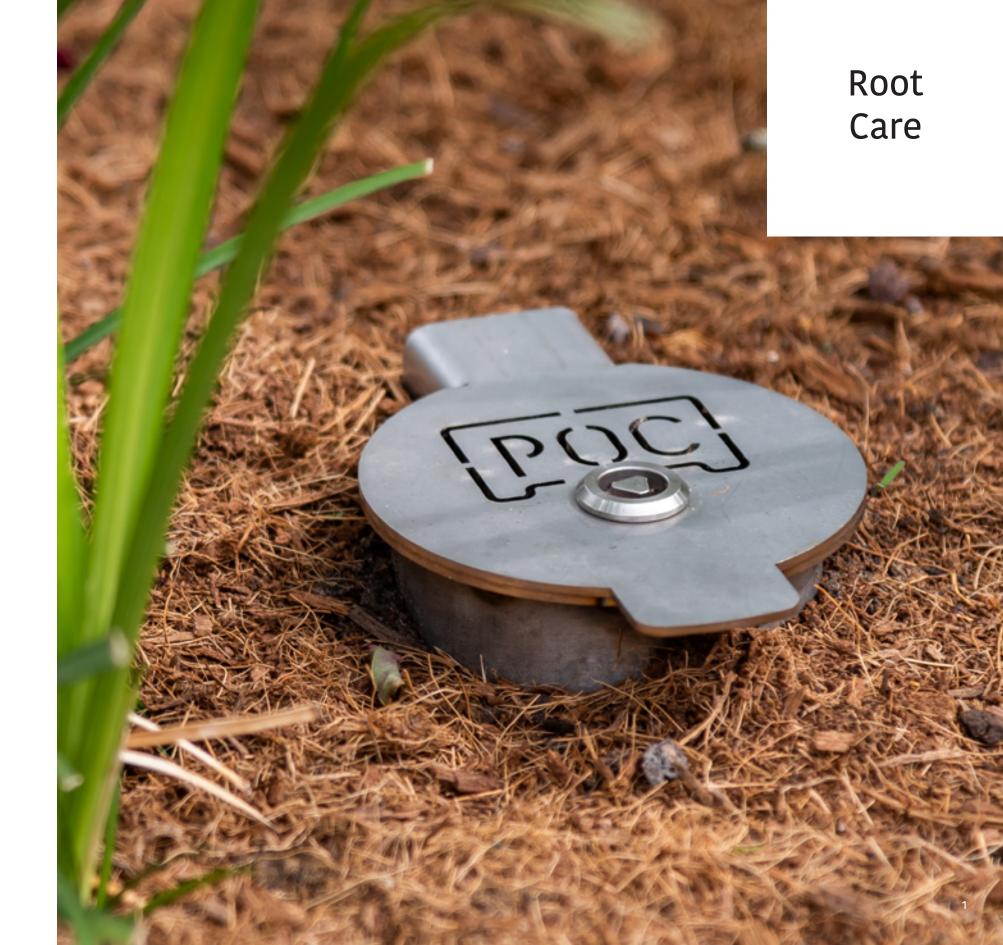

Public Outdoor Creations uses Root Care planters to create optimal growing conditions for trees and plants. This innovative system provides flora with the right amount of water and prevents root warming. The high-end, sustainable planters for trees and plants can also collect excess rainwater and combat heat stress, helping to make urban areas more climate adaptive. By means of ongoing research and optimisation of the Root Care planters, the company aims to install many different 'mini biotopes' in the future and thus contribute to a greener city. Why not join us?