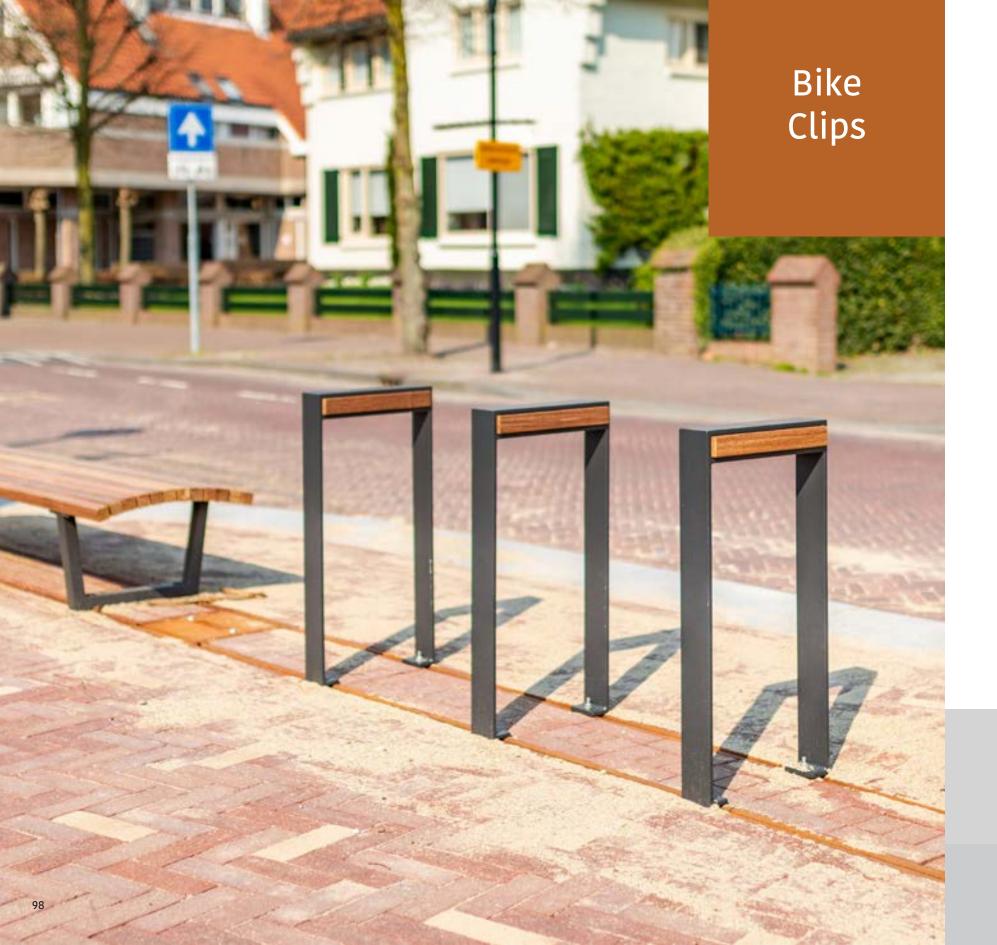

### City2Connect Collection

| Benches           |     |
|-------------------|-----|
| Hockers           |     |
| Concrete Borders  | 86  |
| Litter Bin        | 90  |
| Bollards          | 94  |
| Bike Clips        |     |
| Railings          | 102 |
| Plug & Play strip | 104 |

## **Bollard Wood**

JE S

11x11x90cm 11x11x60cm 11x11x30cm

**Bollard Sturdy** 

9x12x85cm

Bike Clip Open 85x40x9cm

**Railing Cross** 

125x105x9cm