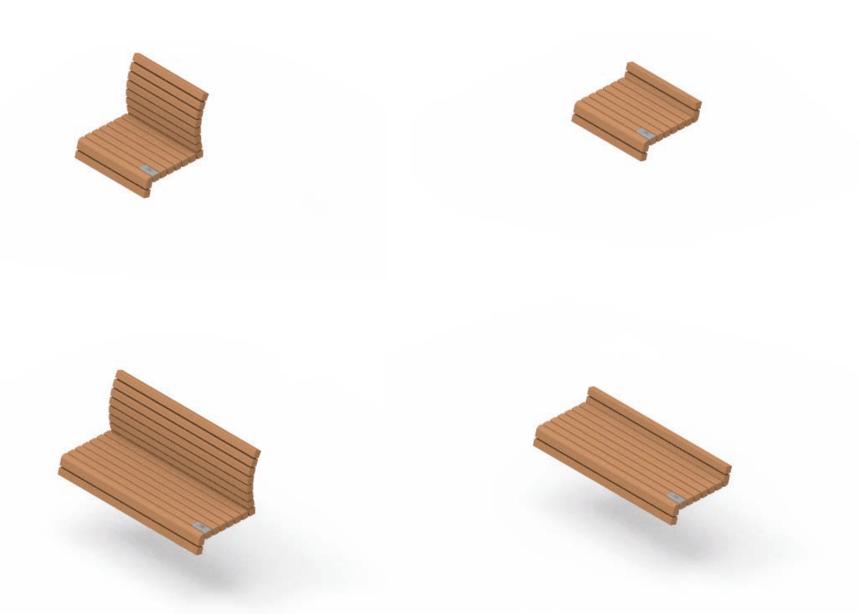

### Straight Collection

| Planters          | 7  |
|-------------------|----|
| Green Seats       | 14 |
| Wood Covers       |    |
| Seating Elements  |    |
| Borders           |    |
| Root Grids        |    |
| Vertical Elements |    |
| Water Elements    | 40 |