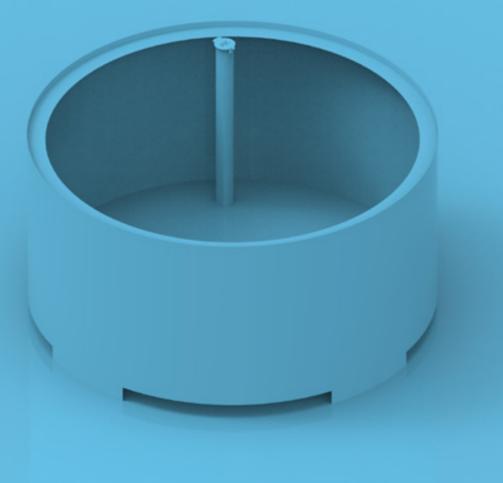

Public Outdoor Creations uses Root Care planters to create optimal growing conditions for trees and plants. This innovative system provides flora with the right amount of water and prevents root warming. The high-end, sustainable planters for trees and plants can also collect excess rainwater and combat heat stress, helping to make urban areas more climate adaptive. By means of ongoing research and optimisation of the Root Care planters, the company aims to install many different 'mini biotopes' in the future and thus contribute to a greener city. Why not join us?

Public Outdoor Creations offers a varied and subtle range of flexible design elements for a lush green palette. Trees and plants play the leading role. Various sizes and combinations of mobile greenery are possible. These include tall tree containers, vertical greenery, greenery as a gateway and low planters for mini gardens. There are also numerous seating options that allow people to relax and connect.

Just like orangeries used to provide parks with pots of tropical greenery in warm weather, Public Outdoor Creations offers a wide range of mobile greenery solutions to help transform our outdoor space and living environment into a green oasis.