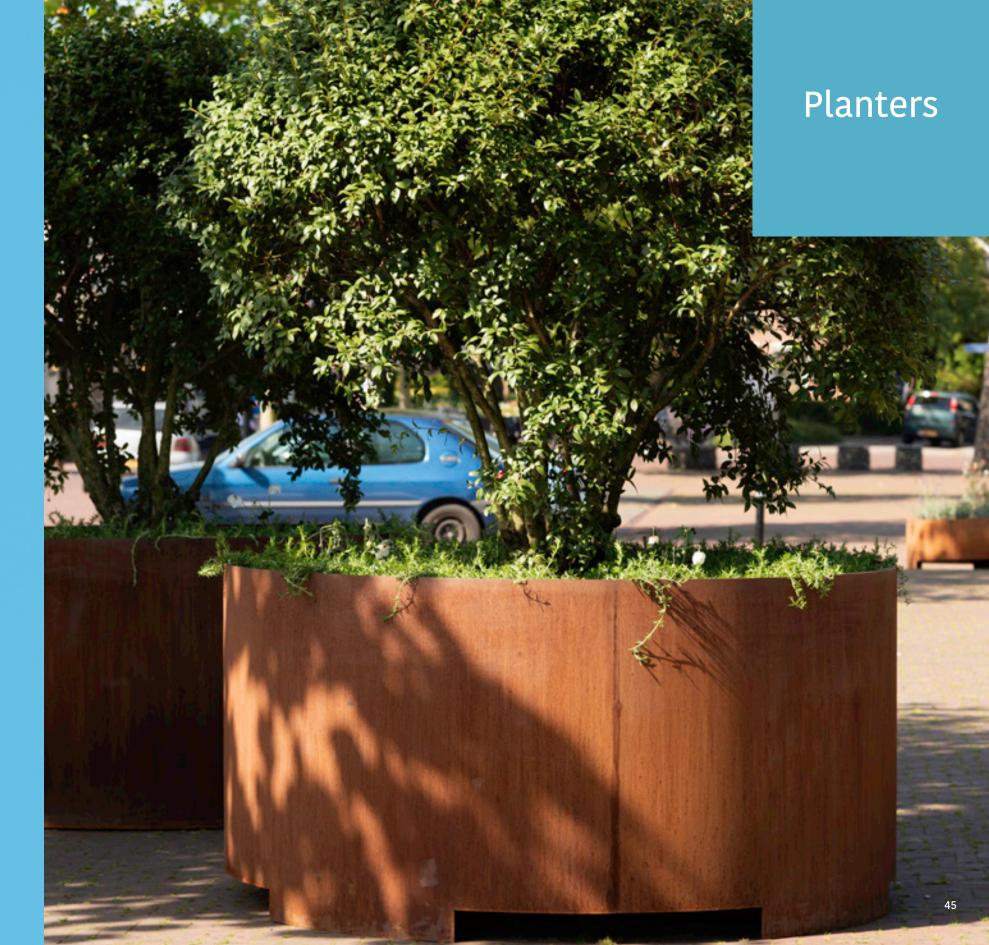

# Curved Collection

|                        |                       |                            |                            | -                      | 2                       | 0                     | -                 |
|------------------------|-----------------------|----------------------------|----------------------------|------------------------|-------------------------|-----------------------|-------------------|
| Round High             | Round High<br>Cut-out | Round Low                  | Round Low<br>Cut-out       | Conical                | Mighty Planter          | Pot                   | Small<br>Curv     |
|                        |                       | 0                          | 0                          | 0                      | 0                       | $\bigcirc$            | F                 |
| i-Cone<br>Round        | i-Cone Round<br>Long  | Circular Low               | Circular High              | Circular Sturdy<br>Low | Circular Sturdy<br>High | Bench Circular<br>Low | Bench Cir<br>High |
| -                      | -                     | -                          | 6                          | -                      | -                       |                       |                   |
| Bench Shape            | Bench<br>A-symetrical | Podium<br>Low              | Podium<br>High             | Bench Sturdy<br>Solid  | Bench Sturdy<br>Curved  |                       |                   |
| -                      | -                     | -                          |                            |                        |                         |                       |                   |
| Curved D240            | Cirved D480           | Rising Border              |                            |                        |                         |                       |                   |
| 0                      | 0                     | 0                          | 0                          | 0                      |                         | P                     |                   |
| Random<br>Straight     | Curve<br>Straight     | Random Straight<br>Minimal | Curved<br>Straight Minimal | Root Protection        | Ground Frame            | Tree Protection       |                   |
| 1                      | 1                     |                            | Ð                          |                        |                         |                       |                   |
| Basket Flower<br>Tower | Basket Green<br>Tower | Screen<br>Random           | Basket<br>Living Wall      |                        |                         |                       |                   |
|                        |                       | -                          | •.1                        |                        |                         |                       |                   |
| Curved                 | Curved<br>Element Low | Curved<br>Cut-out          | Fountain<br>Element        |                        |                         |                       |                   |