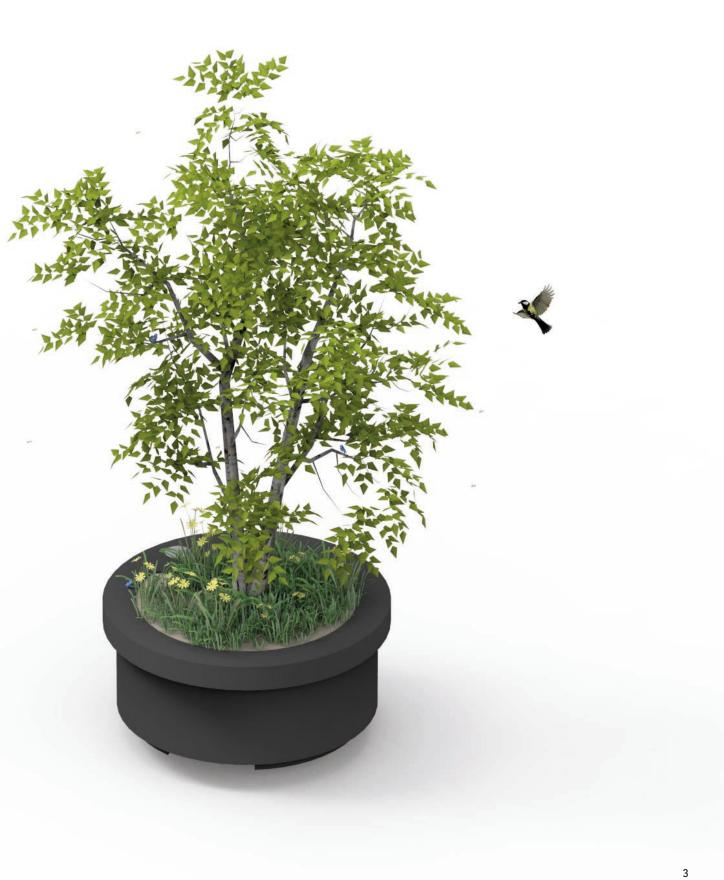

Public Outdoor Creations uses Root Care planters to create optimal growing conditions for trees and plants. This innovative system provides flora with the right amount of water and prevents root warming. The high-end, sustainable planters for trees and plants can also collect excess rainwater and combat heat stress, helping to make urban areas more climate adaptive. By means of ongoing research and optimisation of the Root Care planters, the company aims to install many different 'mini biotopes' in the future and thus contribute to a greener city. Why not join us?

Public Outdoor Creations offers a varied and subtle range of flexible design elements for a lush green palette. Trees and plants play the leading role. Various sizes and combinations of mobile greenery are possible. These include tall tree containers, vertical greenery, greenery as a gateway and low planters for mini gardens. There are also numerous seating options that allow people to relax and connect.

Together, we developed the Mighty Planter, a new multifunctional tree planter with an innovative and optimal system for climate adaptation, biodiversity and social interaction.

Are you also taking part in the greening of our city? Be inspired by the numerous possibilities offered by Public Outdoor Creations!