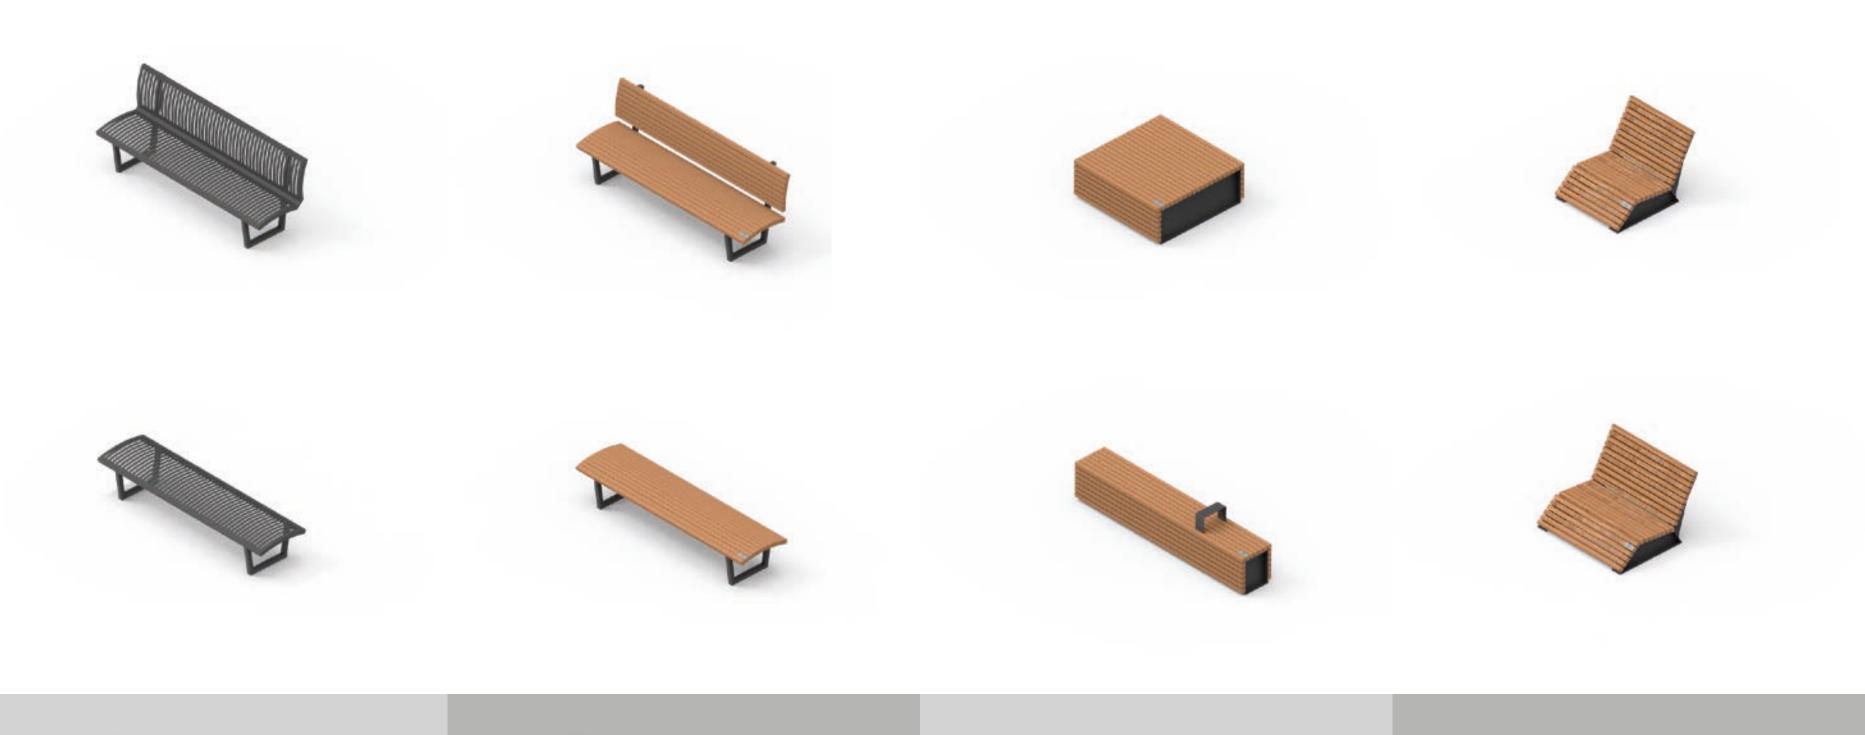

78

Seat Park Metal

240x60x85cm 300x60x85cm

Sofa Park Metal

240x60x46 cm 300x60x46cm

Seat Park Wood

240x60x85cm 300x60x85cm

Sofa Park Wood

240x110x85cm 300110x85cm

Bench Block Wide

120x120x46cm

Bench Block Long

240x40x46cm 300x40x46cm

Lounge Single

Lounge Double

110x120x80cm