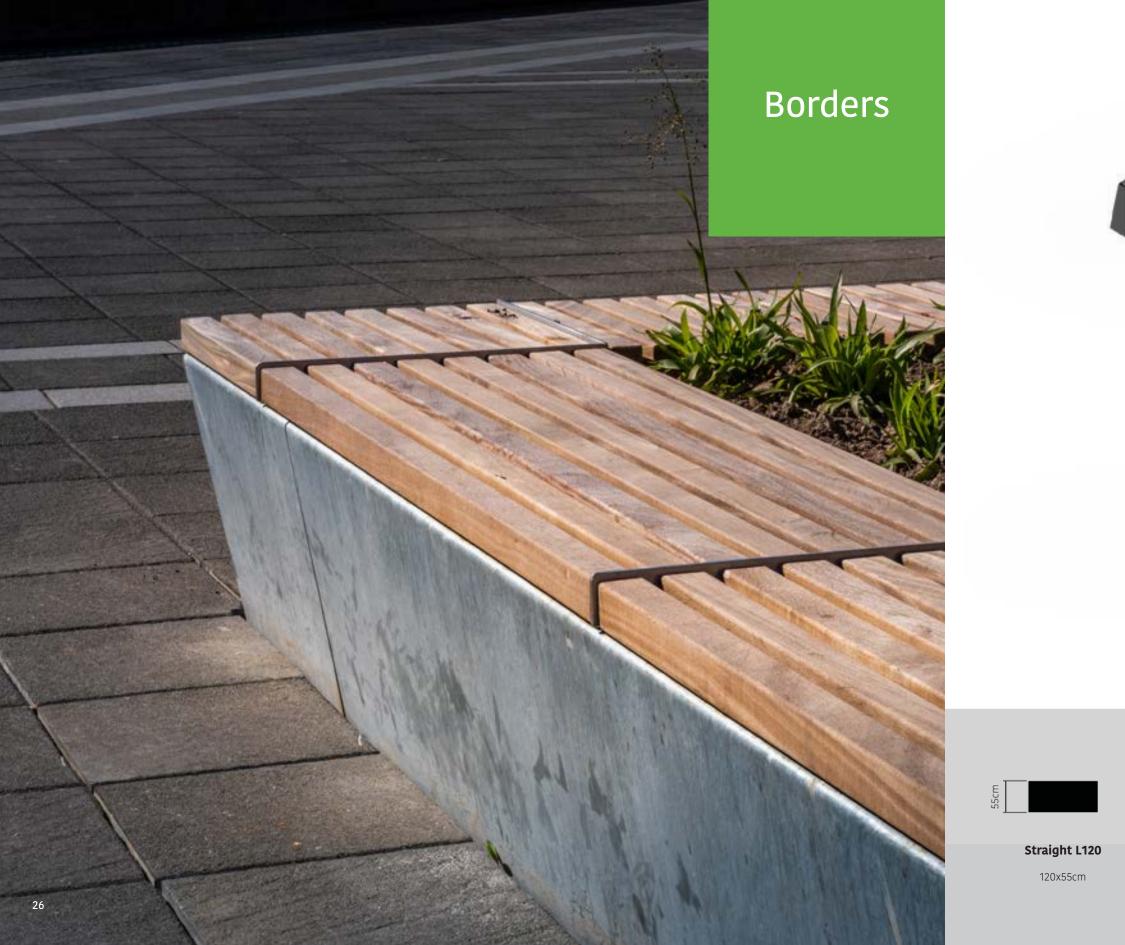

Seating Elements  |  |   |  |  | . 56 |
| Borders           |  |   |  |  | . 64 |
| Root Grids        |  |   |  |  | . 68 |
| Vertical Elements |  |   |  |  | . 71 |
| Water Elements    |  | • |  |  | . 74 |

### City2Connect Collection

| Benches           |     |
|-------------------|-----|
| Hockers           |     |
| Concrete Borders  | 86  |
| Litter Bin        | 90  |
| Bollards          | 94  |
| Bike Clips        |     |
| Railings          | 102 |
| Plug & Play strip | 104 |











# Straight Collection







STATISTICS.

### Planters

























**Single High** 60x45x45cm



Double High

120x45x45cm



Single Low

40cm

Double Low

120x45x10cm

60x45x10cm











**Bench Xl** 480x110x45cm



85cm

**Bench High Xl** 480x110x85cm

Bench High L 360x110x85cm







240x55cm

60x60x55cm

any size

27











Square Curved

120x120cm 180x180cm 240x240cm







#### Square Straight

120x120cm 180x180cm 240x240cm



#### **Square Curved Minimal**

120x120cm 180x180cm 240x240cm



Square Straight Minimal

120x120cm 180x180cm 240x240cm













#### Tree Protection

60x60x5cm 80x60x5cm



#### **Square Conical**

180x180x10cm 240x240x10cm

#### Ground Frame

traffic class A 15 Kn B 30 Kn C 45 Kn

#### **Root Protection**

NEW

120x120cm 180x180cm 240x240cm



## Vertical Elements







-

-

---

**Basket Flower Tower** 

60x60x360cm





Screen Random

120x360x5cm



#### **Basket Green Tower**

60x60x360cm



**Basket Living Wall** 

300x180x180cm



# Water Elements

60cm

Straight Element

180x180x90cm 240x240x90cm





# Curved Collection