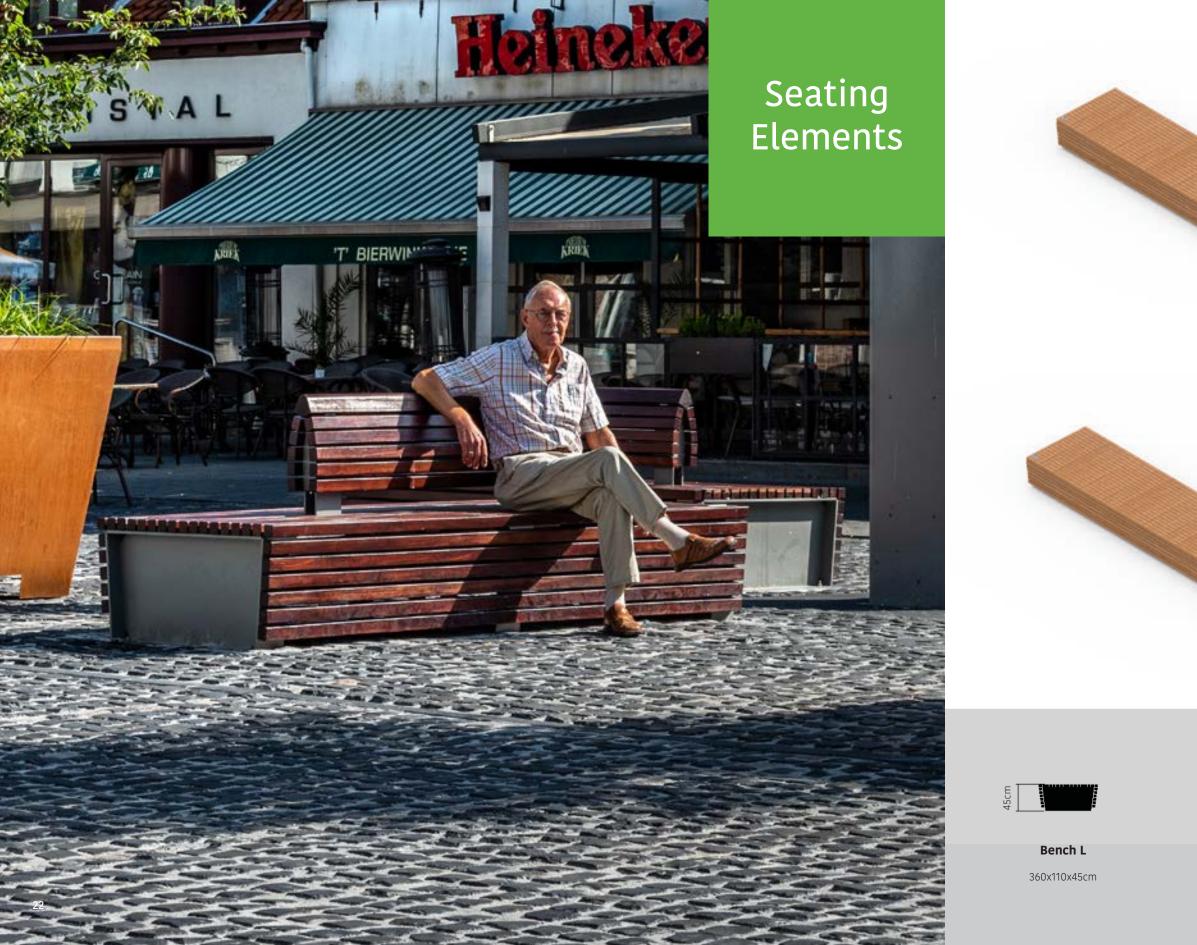

Public Outdoor Creations offers a varied and subtle range of flexible design elements for a lush green palette. Trees and plants play the leading role. Various sizes and combinations of mobile greenery are possible. These include tall tree containers, vertical greenery, greenery as a gateway and low planters for mini gardens. There are also numerous seating options that allow people to relax and connect.