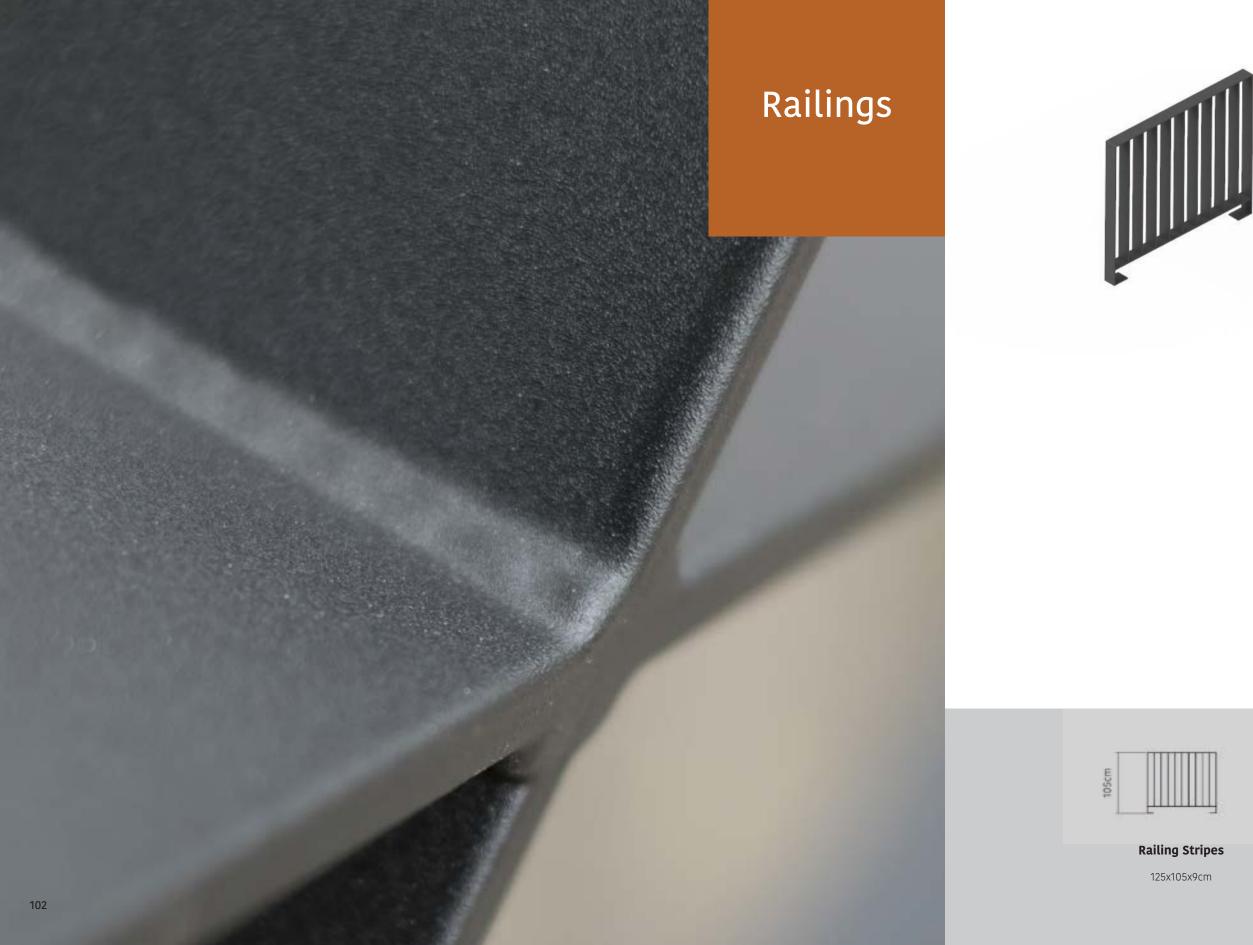

### City2Connect Collection

| Benches           |     |
|-------------------|-----|
| Hockers           |     |
| Concrete Borders  | 86  |
| Litter Bin        | 90  |
| Bollards          | 94  |
| Bike Clips        |     |
| Railings          | 102 |
| Plug & Play strip | 104 |

# City2 Connect

Bollard Metal Bollar Wood Bollard Sturdy

Sturdy

Bike Clip Open

Bike Clip Wood

Railing Sripes

B

Plug & Play Strip

## **Bollard Wood**

JE S

11x11x90cm 11x11x60cm 11x11x30cm

**Bollard Sturdy** 

9x12x85cm

Bike Clip Open 85x40x9cm

**Railing Cross** 

125x105x9cm