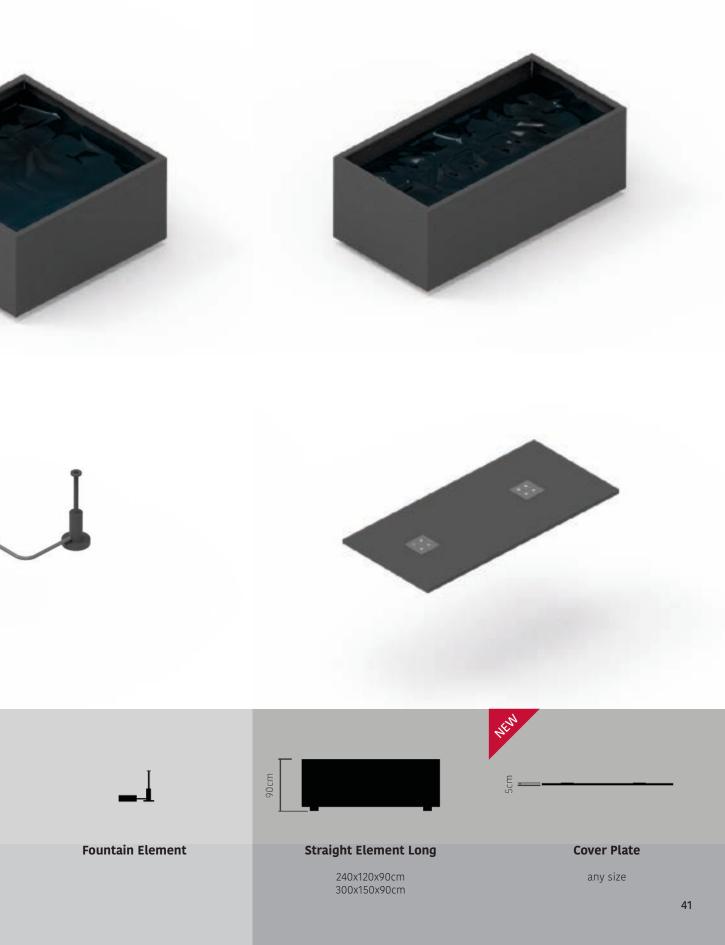

High L 360x110x85cm







240x55cm

60x60x55cm

any size

27











Square Curved

120x120cm 180x180cm 240x240cm







#### Square Straight

120x120cm 180x180cm 240x240cm



#### **Square Curved Minimal**

120x120cm 180x180cm 240x240cm



Square Straight Minimal

120x120cm 180x180cm 240x240cm













#### Tree Protection

60x60x5cm 80x60x5cm



#### **Square Conical**

180x180x10cm 240x240x10cm

#### Ground Frame

traffic class A 15 Kn B 30 Kn C 45 Kn

#### **Root Protection**

NEW

120x120cm 180x180cm 240x240cm



## Vertical Elements







-

-

---

**Basket Flower Tower** 

60x60x360cm





Screen Random

120x360x5cm



#### **Basket Green Tower**

60x60x360cm



**Basket Living Wall** 

300x180x180cm



# Water Elements

60cm

Straight Element

180x180x90cm 240x240x90cm





# Curved Collection



|                        |                       |                            |                            | -                      | 2                       | 0                     | -                 |
|------------------------|-----------------------|----------------------------|----------------------------|------------------------|-------------------------|-----------------------|-------------------|
| Round High             | Round High<br>Cut-out | Round Low                  | Round Low<br>Cut-out       | Conical                | Mighty Planter          | Pot                   | Small<br>Curv     |
|                        |                       | 0                          | 0                          | 0                      | 0                       | $