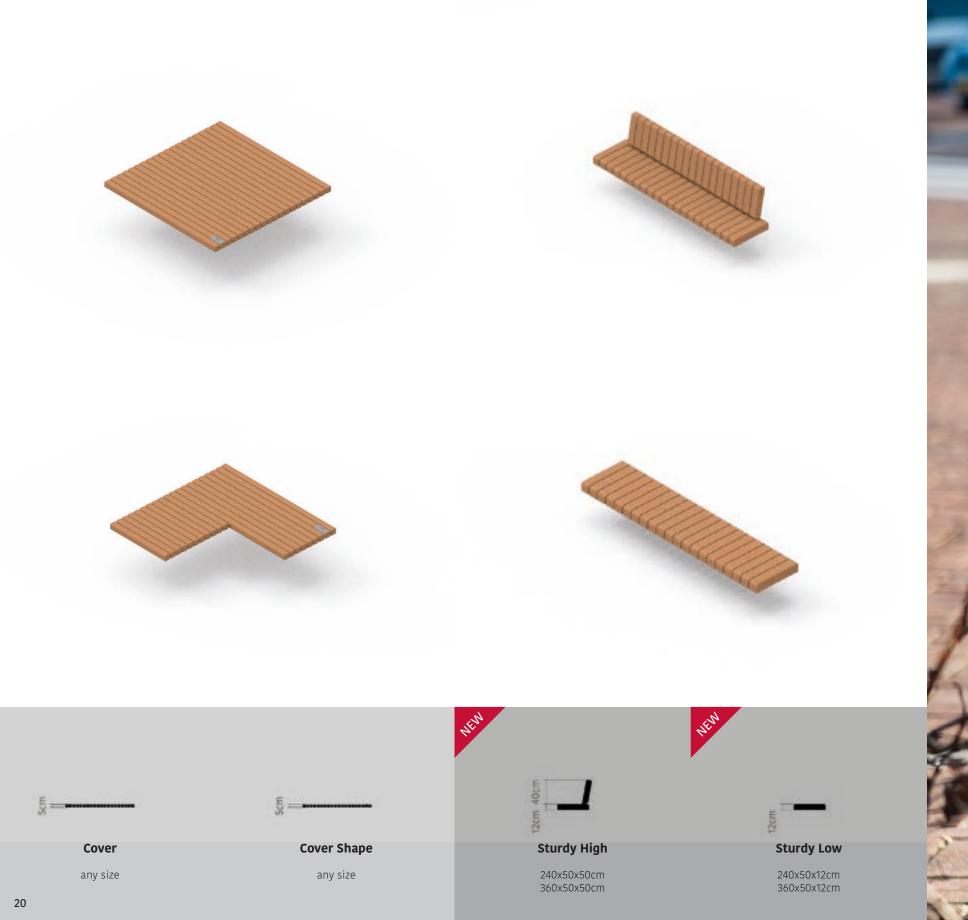

### Straight Collection

| Planters          | 7  |
|-------------------|----|
| Green Seats       | 14 |
| Wood Covers       |    |
| Seating Elements  |    |
| Borders           |    |
| Root Grids        |    |
| Vertical Elements |    |
| Water Elements    | 40 |