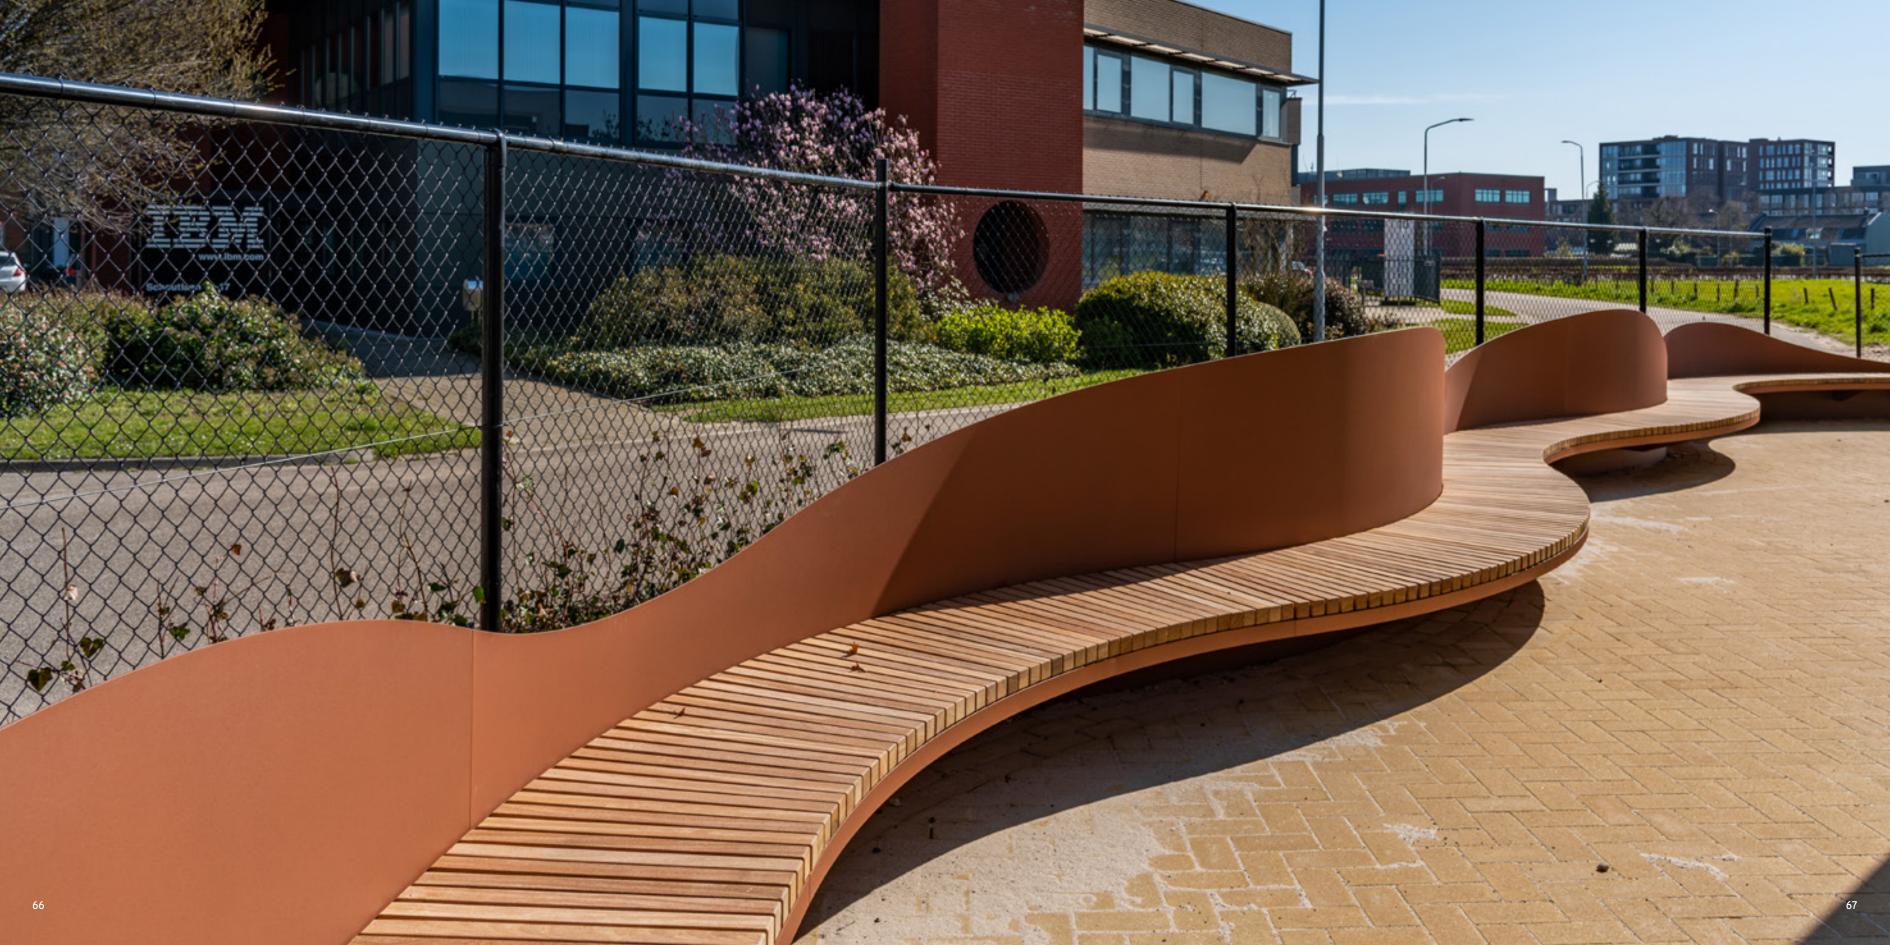

### Curved Collection

| Planters          |  |   |  |  | . 45 |
|-------------------|--|---|--|--|------|
| Green Seats       |  |   |  |  | . 52 |
| Wood Covers       |  |   |  |  | . 54 |
| Seating Elements  |  |   |  |  | . 56 |
| Borders           |  |   |  |  | . 64 |
| Root Grids        |  |   |  |  | . 68 |
| Vertical Elements |  |   |  |  | . 71 |
| Water Elements    |  | • |  |  | . 74 |