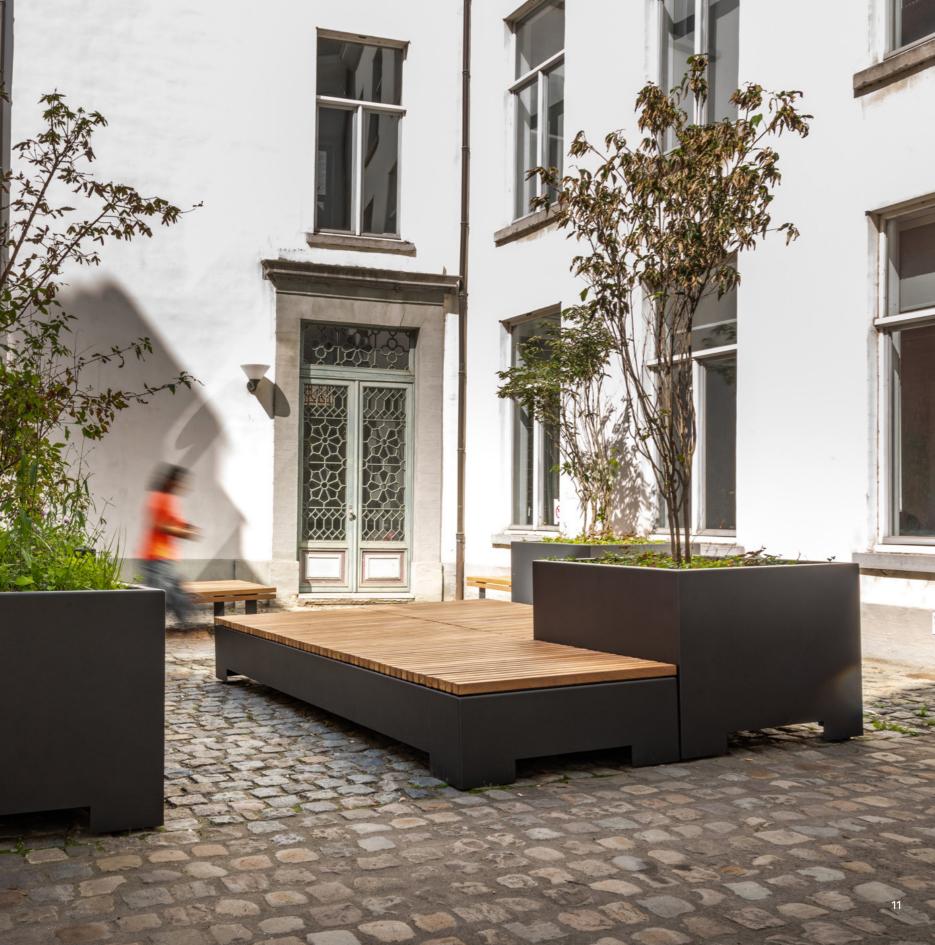

Public Outdoor Creations offers a varied and subtle range of flexible design elements for a lush green palette. Trees and plants play the leading role. Various sizes and combinations of mobile greenery are possible. These include tall tree containers, vertical greenery, greenery as a gateway and low planters for mini gardens. There are also numerous seating options that allow people to relax and connect.

Together, we developed the Mighty Planter, a new multifunctional tree planter with an innovative and optimal system for climate adaptation, biodiversity and social interaction.

Are you also taking part in the greening of our city? Be inspired by the numerous possibilities offered by Public Outdoor Creations!