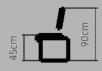

|                       |                   |
| Basket Flower<br>Tower | Basket Green<br>Tower | Screen<br>Random           | Basket<br>Living Wall      |                        |                         |                       |                   |
|                        |                       | -                          | •.1                        |                        |                         |                       |                   |
| Curved                 | Curved<br>Element Low | Curved<br>Cut-out          | Fountain<br>Element        |                        |                         |                       |                   |





























# Wood















**Bench Circular Low** 

D300x50x45cm D450x50x45cm





**Bench Low Shape** 

any size



#### **Bench Circular High**

D300x50x90cm D450x50x90cm



**Bench A-symetrical** 

any size

















## Root Grids







**Random Straight** 

D120cm D180cm D240cm







## Random Straight Minimal

D120cm D180cm D240cm



### **Curved Straight**

D120cm D180cm D240cm



**Curved Straight Minimal** 

D120cm D180cm D240cm



## Vertical Elements











# City2 Connect



Bollard Metal Bollar Wood Bollard Sturdy





Sturdy

Bike Clip Open

Bike Clip Wood

Railing Sripes



B



Plug & Play Strip

78











Seat Park Metal

240x60x85cm 300x60x85cm



Sofa Park Metal

240x60x46 cm 300x60x46cm



Seat Park Wood

240x60x85cm 300x60x85cm



Sofa Park Wood

240x110x85cm 300110x85cm



Bench Block Wide

120x120x46cm



Bench Block Long

240x40x46cm 300x40x46cm



Lounge Single