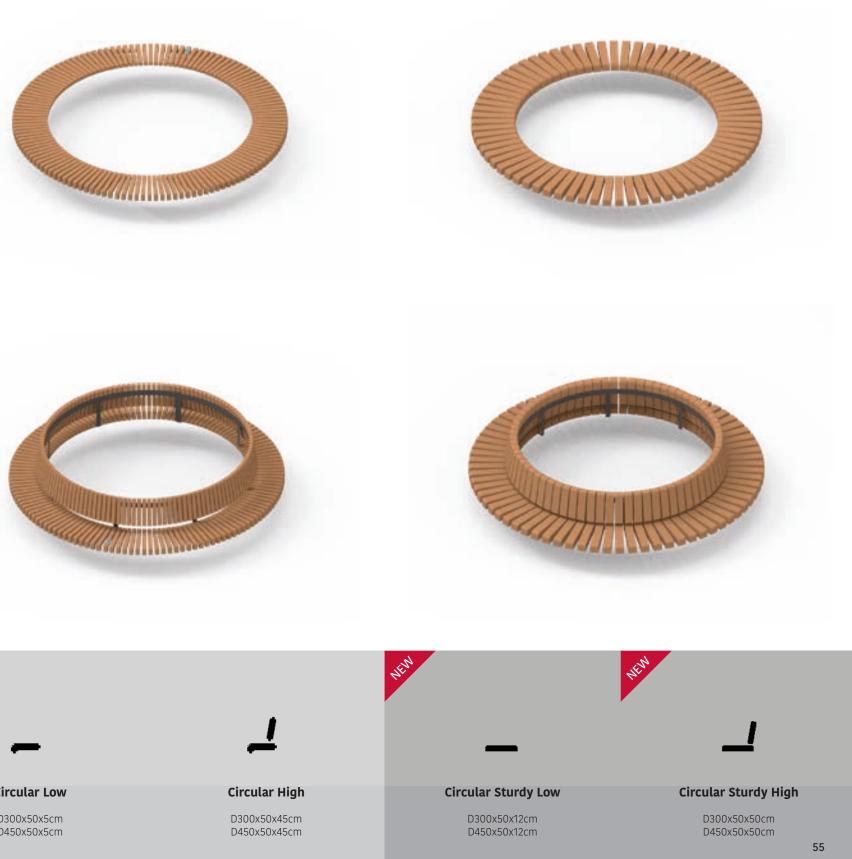

# Curved Collection

|                        |                       |                            |                            | -                      | 2                       | 0                     | -                 |
|------------------------|-----------------------|----------------------------|----------------------------|------------------------|-------------------------|-----------------------|-------------------|
| Round High             | Round High<br>Cut-out | Round Low                  | Round Low<br>Cut-out       | Conical                | Mighty Planter          | Pot                   | Small<br>Curv     |
|                        |                       | 0                          | 0                          | 0                      | 0                       | $\bigcirc$            | F                 |
| i-Cone<br>Round        | i-Cone Round<br>Long  | Circular Low               | Circular High              | Circular Sturdy<br>Low | Circular Sturdy<br>High | Bench Circular<br>Low | Bench Cir<br>High |
| -                      | -                     | -                          | 6                          | -                      | -                       |                       |                   |
| Bench Shape            | Bench<br>A-symetrical | Podium<br>Low              | Podium<br>High             | Bench Sturdy<br>Solid  | Bench Sturdy<br>Curved  |                       |                   |
| -                      | -                     | -                          |                            |                        |                         |                       |                   |
| Curved D240            | Cirved D480           | Rising Border              |                            |                        |                         |                       |                   |
| 0                      | 0                     | 0                          | 0                          | 0                      |                         | P                     |                   |
| Random<br>Straight     | Curve<br>Straight     | Random Straight<br>Minimal | Curved<br>Straight Minimal | Root Protection        | Ground Frame            | Tree Protection       |                   |
| 1                      | 1                     |                            | Ð                          |                        |                         |                       |                   |
| Basket Flower<br>Tower | Basket Green<br>Tower | Screen<br>Random           | Basket<br>Living Wall      |                        |                         |                       |                   |
|                        |                       | -                          | •.1                        |                        |                         |                       |                   |
| Curved                 | Curved<br>Element Low | Curved<br>Cut-out          | Fountain<br>Element        |                        |                         |                       |                   |