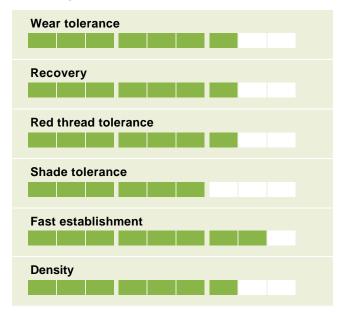

## **Ratings**

| Sowing Rate:   | 35-50g/m²             |  |
|----------------|-----------------------|--|
| Oversowing:    | 15-25g/m <sup>2</sup> |  |
| Mowing Height: | Down to 10mm          |  |

- · Designed for the renovation of high traffic tees and fairways
- New Fabian 4turf Tetraploid Ryegrass for improved drought tolerance and disease resistance
- 4Turf mixture for excellent year round colour and reduced fertiliser requirements
- Rapid establishment and hard wearing under fairway mowing conditions
- Chardin PRG delivers improved density, finess and wear tolerance
- · Top rated cultivars deliver an attractive, dense and fine leaved sward