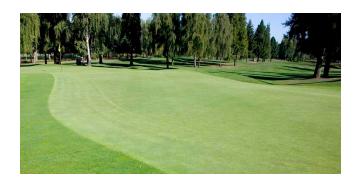

## J Rye Fairway

| %   | Cultivar   | Species                             | STRI<br>Rating |
|-----|------------|-------------------------------------|----------------|
| 15% | CHARDIN    | Perennial Ryegrass                  | 7.5            |
| 15% | FABIAN     | 4Turf Tetraploid Perennial Ryegrass | 6.5            |
| 15% | HUMBOLDT   | Chewings Fescue                     | 7.7            |
| 20% | NIGELLA    | Slender Creeping Red<br>Fescue      | 7.9            |
| 35% | ROSSINANTE | Strong Creeping Red<br>Fescue       | 5.9            |