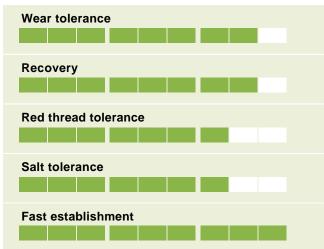

- Top rated New Fabian 4turf Tetraploid ryegrass is proven to deliver deeper rooting for summer drought tolerance
- Exceptional year round colour and disease resistance
- Very rapid establishment, ready to mow in 3-5 weeks
- Ideal for training grounds
- · Strong recovery